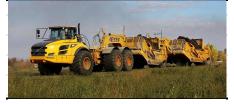

## DOUBLE CAPACITY ADT

The K-Tec<sup>™</sup> 1233 ADT Train is designed for self loading two scrapers with a single 40-ton, 450+ horsepower rock truck. The 1233 ADT Train provides a tandem heaped capacity of 72 cubic yards.