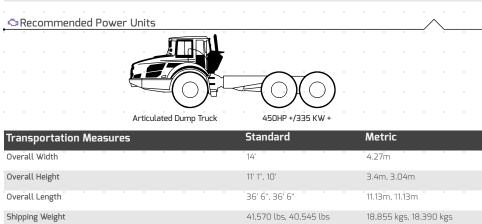

## 1233 ADT TRAIN SPECIFICATIONS

| General Specifications           | Standard                    | Metric                      |
|----------------------------------|-----------------------------|-----------------------------|
| Heaped Capacity (ISO)            | 72 Cubic Yards              | 55 Cubic Metres             |
| Struck Capacity                  | 40.5 Cubic Yards            | 30.9 Cubic Metres           |
| Max Loading Rating               | 173,000 lbs                 | 78,471 kgs                  |
| Bucket Dimensions                | 12' W x 4' 3" H x 12' 10" L | 3.66m W x 1.29m H x 3.91m L |
| Cutting Width                    | 14'                         | 4.27m                       |
| Cutting Edge                     | 3-Piece Blade               | 3-Piece Blade               |
| Gate Opening                     | 80"                         | 2.03m                       |
| Rack Height (Tiltable)           | 4'                          | 1.22m                       |
| Gate Cylinders                   | 5" x 26"                    | 127mm x 660mm               |
| Lift Cylinders                   | 5.5" x 32"                  | 140mm x 813mm               |
| Ejector Cylinder                 | 5.5" x 76"                  | 140mm x 1,930mm             |
| Transport Cutting Edge Clearance | 28"                         | 0.71m                       |
| Combined Overall Length          | 67' 10"                     | 20.69m                      |
| Ball to Rear Axle Length         | 28' 9"                      | 8.77m                       |
| Wrap Around Mud Scrapers         | Standard                    | Standard                    |
| Lead Scraper Structural Package  | Tail Hitch, Rack Extension  | Tail Hitch, Rack Extension  |
| Gate Extension                   | Standard                    | Standard                    |
| Radial Tires (8)                 | 26.5 R25                    | 26.5 R25                    |