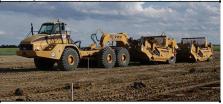

## DOUBLE CAPACITY ADT

The K-Tec<sup>™</sup> 1233 ADT Train is designed for self loading two scrapers with a single 40-ton, 450+ horsepower rock truck. The 1233 ADT Train provides a tandem heaped capacity of 72 cubic yards.