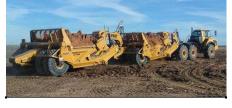

## DOUBLE CAPACITY ADT

The K-Tec<sup>™</sup> 1233 ADT Train is designed for self loading two scrapers with a single 40-ton, 450+ horsepower rock truck. The 1233 ADT Train provides a tandem heaped capacity of 72 cubic yards.