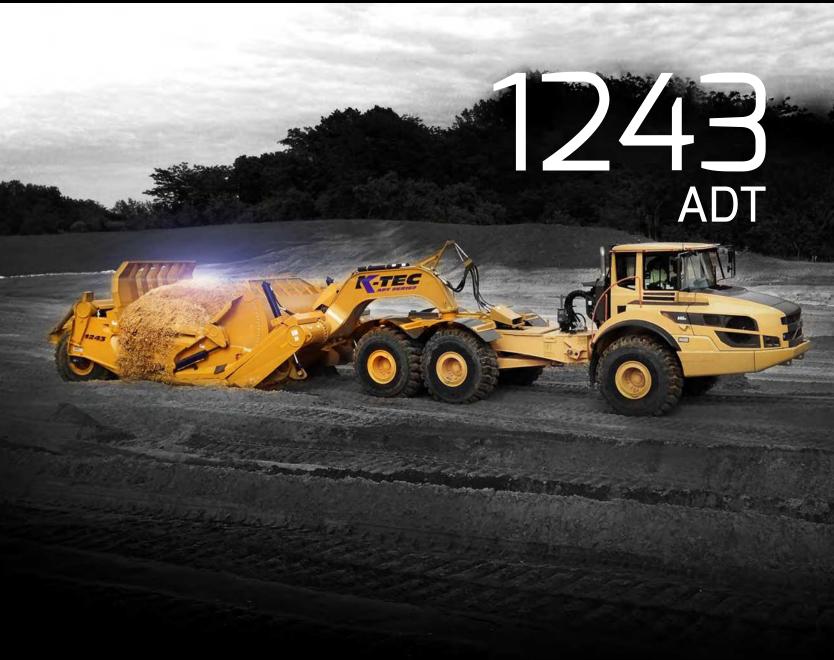

The K-Tec<sup>™</sup> 1243 ADT is designed for self-loading with a 40-ton, 450+ horsepower rock truck. The 1243 ADT utilizes K-Tec's proprietary gooseneck hitching system, and has a PSI strength which is significantly greater than many competing scrapers. It features fast hydraulics, a smooth ride, and joystick scraper control.