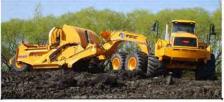

|                 |
| Transport Cutting Edge Clearance | 29"                     | 0.74m                       | OPEOC           |
| Ball To Rear Axle Length         | 31'4"                   | 9.55m                       |                 |
| Gate Extension                   | Standard                | Standard                    | Clay / Winr     |
| Roller-Push Block                | Standard                | Standard                    |                 |
| Radial Tires (4)                 | 26.5 R25                | 26.5 R25                    |                 |
|                                  |                         |                             | S. THERE & REEL |





Clay / Winnipeg, MB





## Topsoil / California, USA



Sand / Macomb, IL



Topsoil / Rosenort, MB



| - | ⊚K-Tec Scrap       | per Features |                                    |