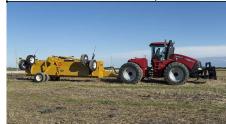

## LAND LEVELING EASILY TRANSPORTED

Our heavy duty box scrapers thrive in construction and agriculture industries. Designed for maintaining haul roads, precision leveling and field drainage; the Flex XL models enable the folding back of the hitchpole and foldable wheels for legal road width to transport the leveler between jobsites.

#### 28 Foot Cutting Width

Foldable Wheels For Transport

Topsoil / Manitoba, Canada

Topsoil / Arkansas, USA