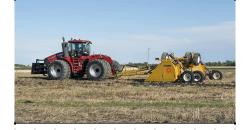

## LAND LEVELING EASILY TRANSPORTED

Our heavy duty box scrapers thrive in construction and agriculture industries. Designed for maintaining haul roads, precision leveling and field drainage; the Flex XL models enable the folding back of the hitchpole and foldable wheels for legal road width to transport the leveler between jobsites.

#### 28 Foot Cutting Width

Foldable Wheels For Transport

Topsoil / Manitoba, Canada

Topsoil / Arkansas, USA