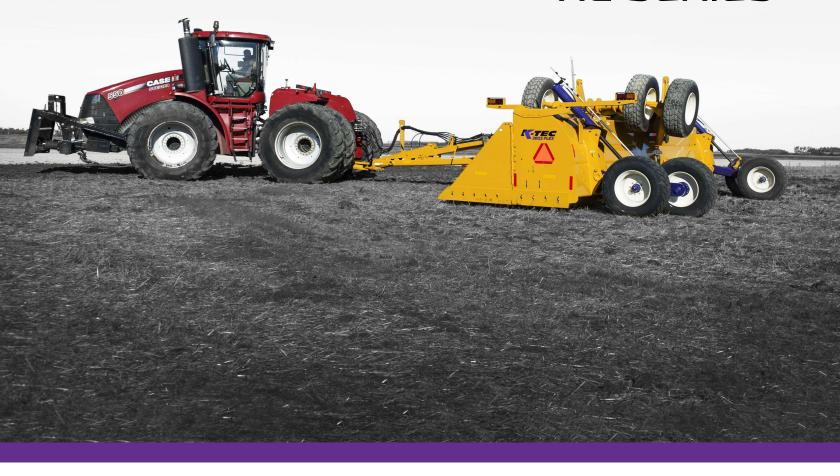

## LAND LEVELING EASILY TRANSPORTED

Our heavy duty box scrapers thrive in construction and agriculture industries. Designed for maintaining haul roads, precision leveling and field drainage; the Flex XL models enable the folding back of the hitchpole and foldable wheels for legal road width to transport the leveler between jobsites.

#### ⊚K-Tec Land Leveler Features

Recommended Power Units

Agricultural Tractors 450HP +/335 KW +

| Transportation Measures                              | Standard                      | Metric                     |
|------------------------------------------------------|-------------------------------|----------------------------|
| Overall Width                                        | 28.25'                        | . 8.6m                     |
| Overall Length                                       | 31.25'                        | 9.52m                      |
| Folded Transportation Dimensions                     | _10' 5," W x 10' 7" H x 35' L | _3.1m_W x 3.2m_H x 10.6m_L |
| Shipping Weight                                      | 18,780 lbs                    | 8,518 kgs                  |
| Specifications are subject to change without notice: |                               |                            |