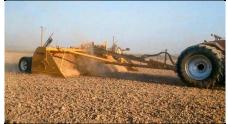

## LAND LEVELING EASILY TRANSPORTED

Our heavy duty box scrapers thrive in construction and agriculture industries. Designed for maintaining haul roads, precision leveling and field drainage; the Flex XL models enable the folding back of the hitchpole and foldable wheels for legal road width to transport the leveler between jobsites.

#### 28 Foot Cutting Width

Foldable Wheels For Transport

Topsoil / Manitoba, Canada

Topsoil / Arkansas, USA