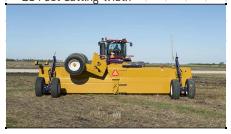

## LAND LEVELING EASILY TRANSPORTED

Our heavy duty box scrapers thrive in construction and agriculture industries. Designed for maintaining haul roads, precision leveling and field drainage; the Flex XL models enable the folding back of the hitchpole and foldable wheels for legal road width to transport the leveler between jobsites.

#### 28 Foot Cutting Width

Foldable Wheels For Transport

Topsoil / Manitoba, Canada

Topsoil / Arkansas, USA