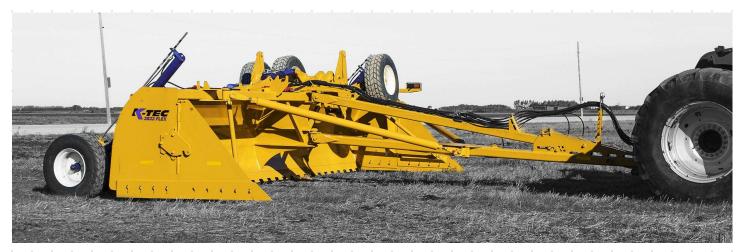

## LAND LEVELING EASILY TRANSPORTED

Our heavy duty box scrapers thrive in construction and agriculture industries. Designed for maintaining haul roads, precision leveling and field drainage; the Flex XL models enable the folding back of the hitchpole and foldable wheels for legal road width to transport the leveler between jobsites.

#### ⊚K-Tec Land Leveler Features

Recommended Power Units

Agricultural Tractors 450HP +/335 KW +

| Transportation Measures                              | Standard                      | Metric                     |
|------------------------------------------------------|-------------------------------|----------------------------|
| Overall Width                                        | 28.25'                        | . 8.6m                     |
| Overall Length                                       | 31.25'                        | 9.52m                      |
| Folded Transportation Dimensions                     | _10' 5," W x 10' 7" H x 35' L | _3.1m_W x 3.2m_H x 10.6m_L |
| Shipping Weight                                      | 18,780 lbs                    | 8,518 kgs                  |
| Specifications are subject to change without notice: |                               |                            |