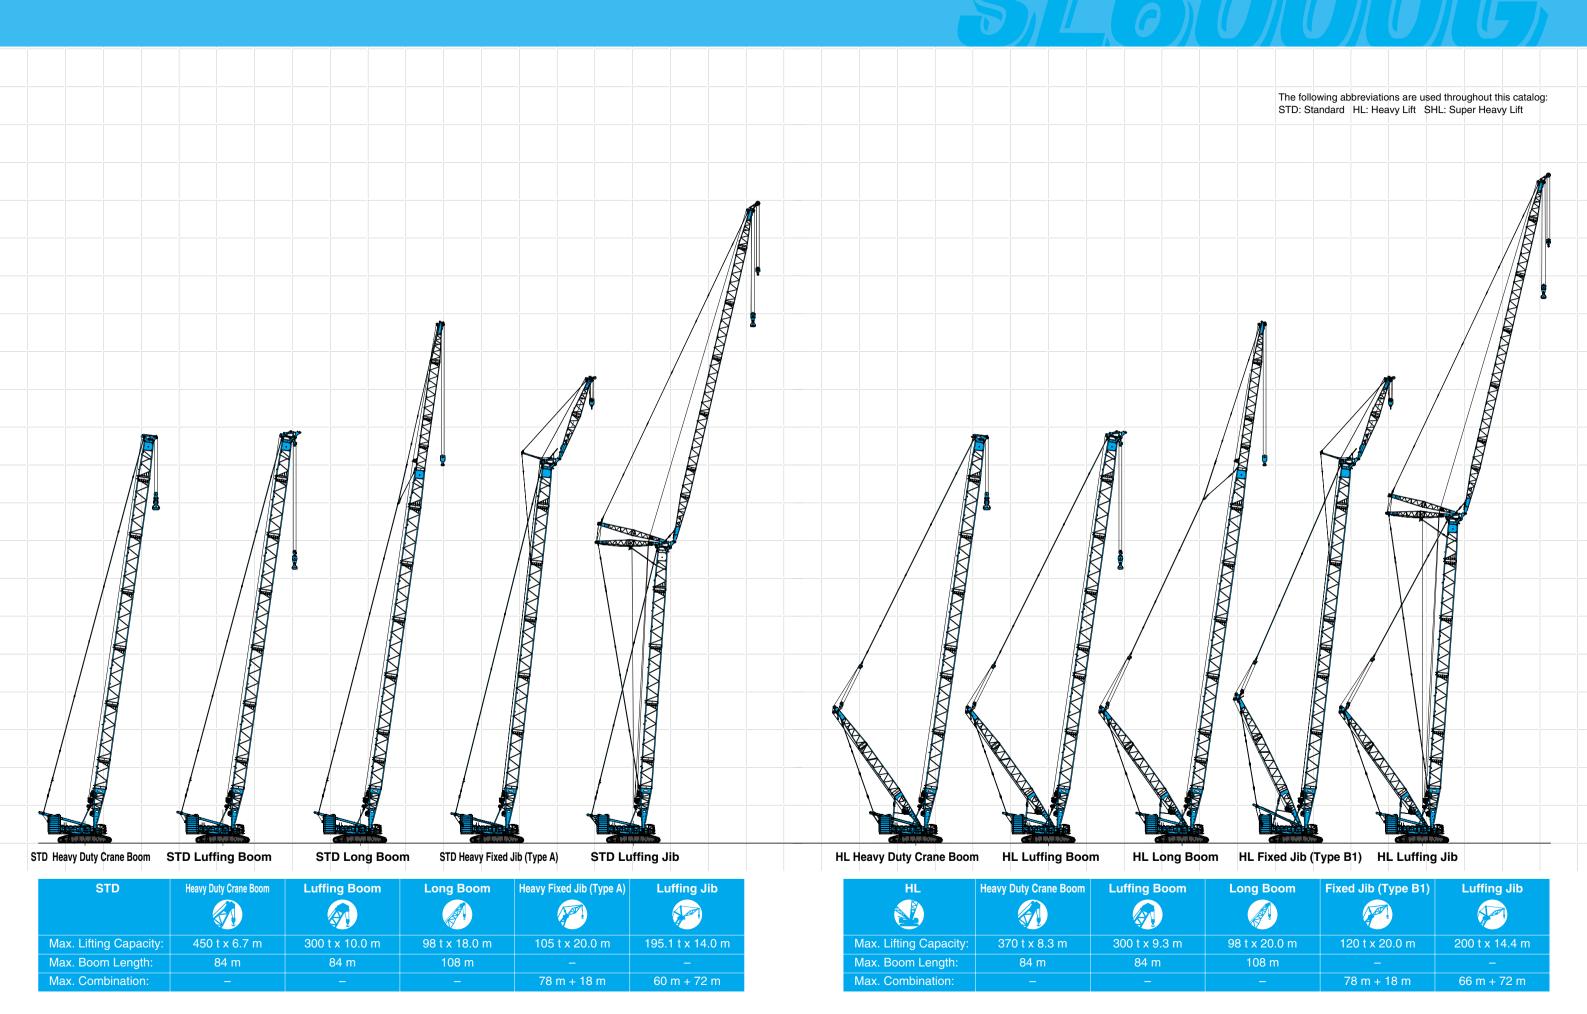

Boom)
Max. Luffing Jib Combination: 84.0 m + 84.0 m

Note: This catalog may contain photographs of machines with specifications, attachments and optional equipment not certified for operation in your country. Please consult KOBELCO for those items you may require. Due to our policy of continual product improvements all designs and specifications are subject to change without advance notice.

specifications are subject to change without advance notice.

Copyright by KOBELCO CRANES CO., LTD. No part of this catalog may be reproduced in any manner without notice.

## **KOBELCO CRANES CO., LTD.**

Inquiries To:

17-1, Higashigotanda 2-chome, Shinagawa-ku, Tokyo 141-8626 JAPAN Tel: +81-3-5789-2130 Fax: +81-3-5789-3372

URL: http://www.kobelco-cranes.com/





Model: SL6000G

## CONFIGURATION