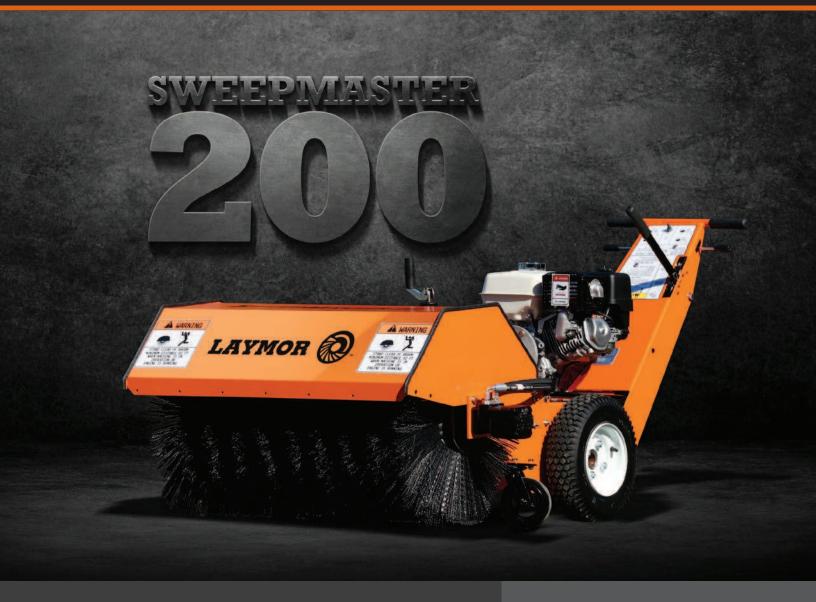

The only all-hydraulic drive sweeper in the industry, the LayMor Sweepmaster 200 is easy to operate and maintain. You can count on LayMor Sweepmaster to make a clean sweep of any challenge and get the job done right. Everytime.

#### **KEY FEATURES**

- The only all-hydraulic drive sweeper in the industry.
- Broom angle adjustment at operator's area.
- Single-hand screw adjustment for broom height - no wrenches required.
- · 40" sweeping width.
- Repositioned engine and muffler for quieter, safer operation with controls accessible from operator's area.
- Dual drive motors no wheel bearings or axle shafts to lubricate or wear out. Wheel hubs are mounted directly to drive motors.
- Independent variable ground speed for better performance - ground speed and broom speed can be matched to job conditions.
- Extra large diameter drive wheels and large diameter broom height casters.