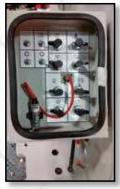

### Centralized pressure check and grease bank

Allows operator to check eight (8) pressures and grease four (4) different points from one centralized location on the upper frame. Boom foot pins, head machinery sheaves, and cab tilt cylinder are also greaseless