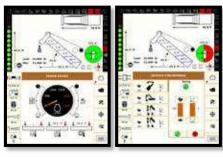

### **New Link-Belt Pulse 2.0 RCL system**

### **Take control with Pulse 2.0**

- 10" full color touch screen display
- Integrated RCL & ECM data
- Advanced diagnostics and monitoring features
- WiFi enabled for software updates
- Operator Customizable
- Link-Belt designed and maintained
- Telematics

### Safe, simple, and easy to understand!

- Real-time 360° Charts
- Integrated RCL
- · User friendly interface
- Live preview mode
- Incorporated swing arrest

LINK-BELT CONSTRUCTION EQUIPMENT Lexington, Kentucky | www.linkbelt.com