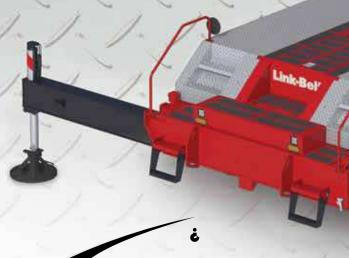

### **Transport Weight of less** than 99,000 lbs includes:

- MAIN & AUX WINCHES WITH WIRE ROPE & CABLE FOLLOWERS
- 10'-35'-58' 3-PIECE FLY STOWED
- 14.5K COUNTERWEIGHT W/HYDRAULIC REMOVAL
- **60 TON HOOK BLOCK**
- **10 TON HOOK BALL**
- **AUX LIFTING SHEAVE**