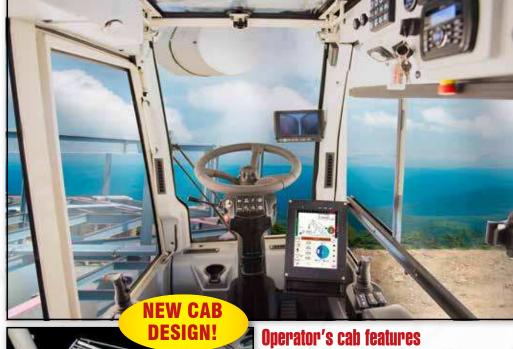

**FULL TANK OF FUEL** 

- 0-20° tilting cab
- Extra large windows throughout provide 20% more visibility
- Everything bulk headed at rear of cab
- Time delayed wipers
- Bluetooth™ AM/FM radio with auxiliary input Internal rated capacity limiter light bar
- Integrated air conditioning with **Automatic Temperature Control**
- New Single and Dual Axis **Electronic Controllers**
- All gauges and switches are back-lit for superior visibility in low light conditions

### **Take control with Pulse 2.0**

- 10" full color touch screen display
- Integrated RCL & ECM data
- Advanced diagnostics and monitoring features
- WiFi enabled for software updates
- Operator Customizable
- Link-Belt designed and maintained
- Telematics

### Safe, simple, and easy to understand!

- Real-time 360° Charts
- Integrated RCL
- · User friendly interface
- Live preview mode
- Incorporated swing arrest

LINK-BELT CONSTRUCTION EQUIPMENT Lexington, Kentucky | www.linkbelt.com