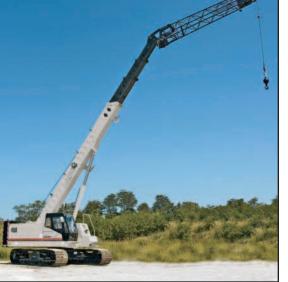

# 45 ton *(40.8 mt)* Telescopic Crawler Crane

- Remarkable control, reliability &

450

100

Ε

S

Ν

R

# 45-ton (40.8 mt) Telescopic Crawler Crane

# Remarkable control, reliability and capacity performance

- Whisper quiet Isuzu engine with 197 hp (146.90 kW)
- Main drum grooved for 18mm wire rope with 17,916 lbs (8 127 kg) available line pull
- Mechanical drum rotation indicators
- 340 fpm (103.7 m/min) line speed
- Optional auxiliary hoist winch
- Optional auxiliary lifting sheave off main boom

### 4-section full power boom with attachment flexibility

- Full power 33 ft to 105 ft (10.06 m to 32.0 m) four-section boom
- Exclusive A-max mode offers substantially increased capacities in close. Standard "B" mode extends all four sections equally.
- **Maximum boom/jib length** is 105 ft + 20 ft (*32 m* + 6.09 *m*)
- Lightweight nylon head sheaves reduce overall machine weight and increase lift capacities
- Quick reeve boom head allows rope to be easily reeved over boom head
- Hammerhead boom nose allows operator to work at high boom angles
- Optional 20 ft (6.09 m) one-piece swing-away fly