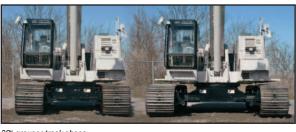

32" grouser track shoes form a wide gauge of 11' 2" (3.40 m) when extended, and 8' 9" (2.66 m) when retracted with two position house lock.