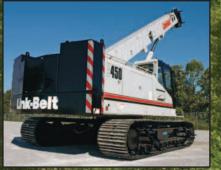

# 45-ton (40.8 mt) Telescopic Crawler Crane

# Remarkable control, reliability and capacity performance

- Whisper quiet Isuzu engine with 197 hp (146.90 kW)
- Main drum grooved for 18mm wire rope with 17,916 lbs (8 127 kg) available line pull
- Mechanical drum rotation indicators
- 340 fpm (103.7 m/min) line speed
- Optional auxiliary hoist winch
- Optional auxiliary lifting sheave off main boom