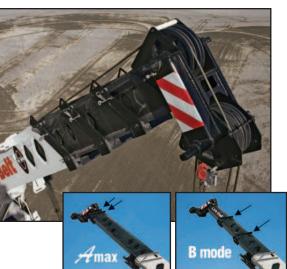

### 4-section full power boom with attachment flexibility

- Full power 33 ft to 105 ft (10.06 m to 32.0 m) four-section boom
- Exclusive A-max mode offers substantially increased capacities in close. Standard "B" mode extends all four sections equally.
- **Maximum boom/jib length** is 105 ft + 20 ft (*32 m* + 6.09 *m*)
- Lightweight nylon head sheaves reduce overall machine weight and increase lift capacities
- Quick reeve boom head allows rope to be easily reeved over boom head
- Hammerhead boom nose allows operator to work at high boom angles
- Optional 20 ft (6.09 m) one-piece swing-away fly