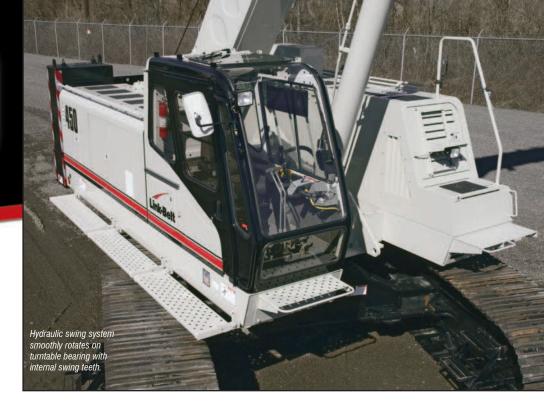

32" grouser track shoes form a wide gauge of 11' 2" (3.40 m) when extended, and 8' 9" (2.66 m) when retracted with two position house lock.

# Quick mobilization & superb job-site mobility

- Transports COMPLETE ONE LOAD
- Fold-up catwalks
- Hydraulic retractable side frames for transport

Link-Belt Construction Equipment Company Lexington, Kentucky www.linkbelt.com