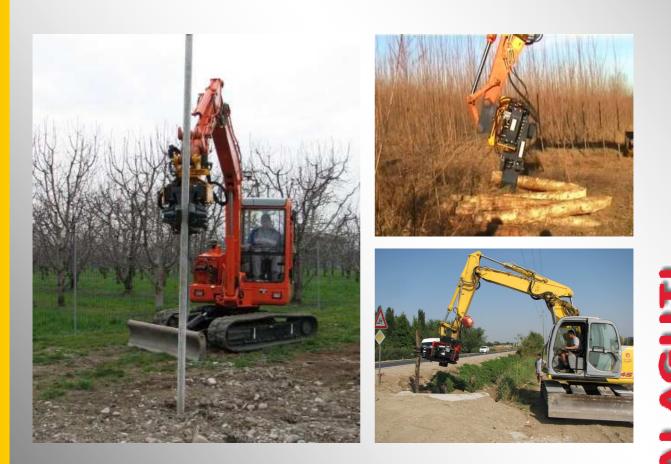

FAST AND EASY PILE CATCH, EXTREMELY VERSATILE AND EASY TO MANDEUVRE WHILE YOUR ARE WORKING WITH PILES OF DIFFERENT SIZE AND LENGTHS 9

Z -0

| PILE DRIVERS                     | PB 301B   | PB 401B        | PB 501B         | PM 602B         |
|----------------------------------|-----------|----------------|-----------------|-----------------|
|                                  | -         | -              | -               | -               |
| Weight (Kg)                      | 320       | 500            | 800             | 1200            |
| Dimensions WxL (mm)              | 900x550   | 1000x550       | 1400x550        | 1700x550        |
| Height H (mm)                    | 800       | 900            | 900             | 950             |
| Max Clamp opening range (mm)     | 220       | 220            | 420             | 420             |
| Max Clamp closing range (mm)     | 0         | 0              | 100             | 100             |
| Clamp Oil flow (I/min)           | 20        | 20             | 40              | 40              |
| Max Clamp pressure (bar)         | 150       | 150            | 150             | 150             |
| Vibrating force (Kg)             | 3000      | 6000           | 9000            | 12000           |
| Vibrating frequency (rpm)        | 2300      | 2300           | 2300            | 2300            |
| Vibrator head oil flow (I/min)   | 45        | 60             | 100             | 100             |
| Max Vibrator head pressure (bar) | 150       | 150            | 150             | 150             |
| Excavator range (Kg)             | 3500-7000 | 5000-<br>12000 | 10000-<br>22000 | 15000-<br>28000 |
| Max Backpressure (bar)           | 7         | 7              | 7               | 7               |