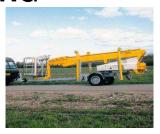

## 2500 E Mounted on trailer

|                        |               | ı            |                |
|------------------------|---------------|--------------|----------------|
| Technical data:        | 2500 E        | 2500 EB      | 2500 EBD       |
| Max. working height    | 25.10 m       |              |                |
| Max. outreach          | 12.60 m       |              |                |
| Max. basket load       | 200 kg        |              |                |
| Basket size            | 1.25x0.8x1.1m |              |                |
| Turnable basket        | ± 41°         |              |                |
| Rotation               | ± 400°        |              |                |
| Power supply           | 230V/16A      | Battery      | Battery/diesel |
| Batteries              |               | 24V/200Ah/5h | 24V/200Ah/5h   |
| Charger                |               | 24 V/30 A    | 24 V/30 A      |
| Diesel engine          | 14kW/18.8hp   |              |                |
| Generator              | 24 V/22 A     |              |                |
| Transport length       | 8.40 m        |              |                |
| Transport height       | 2.10 m        |              |                |
| Transport width        | 1.70 m        |              |                |
| Operational width      | 4.25 m        |              |                |
| Total weight           | 3000 kg       | 3060 kg      | 3180 kg        |
| Controls               | Proportional  |              |                |
| Hydraulic stabilizers  | +             |              |                |
| Hydraulic propulsion   | +             |              |                |
| 230 V outlet in basket | +             |              |                |

## **CONVENIENT AND TIME SAVING**

Angle boom

**Propulsion** 

Easy control

**Transport** 

- 2500E, 2500EB and 2500EBD are identical apart from their power sources. Standard features include hydraulic stabilizers with interlocks, basket rotation and proportional controls with dual controls to ground and basket. Design features include a basket mounting that forms a "fly" boom mounted to the top boom section and gives increased outreach over obstacles. The specially designed steel booms made from high and broad profiles allow greater outreach whilst maintaining a high degree of stability and rigidity. Being shorter in travel length than most machines of this type, the 2500E-series allows improved manoeuvrability.
- 2500E is main powered 230 V/16 A and is especially suited, where continuous or extended operation is required.
- 2500EB is powered by a heavy duty 24 V battery pack with built-in charger capable of charging the batteries whilst the platform is in use. 2500EB is especially suited for jobs, without mains access.