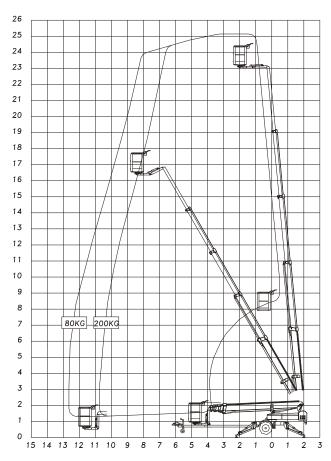

## 2500 E Mounted on trailer

|                        |               | ı            |                |
|------------------------|---------------|--------------|----------------|
| Technical data:        | 2500 E        | 2500 EB      | 2500 EBD       |
| Max. working height    | 25.10 m       |              |                |
| Max. outreach          | 12.60 m       |              |                |
| Max. basket load       | 200 kg        |              |                |
| Basket size            | 1.25x0.8x1.1m |              |                |
| Turnable basket        | ± 41°         |              |                |
| Rotation               | ± 400°        |              |                |
| Power supply           | 230V/16A      | Battery      | Battery/diesel |
| Batteries              |               | 24V/200Ah/5h | 24V/200Ah/5h   |
| Charger                |               | 24 V/30 A    | 24 V/30 A      |
| Diesel engine          | 14kW/18.8hp   |              |                |
| Generator              | 24 V/22 A     |              |                |
| Transport length       | 8.40 m        |              |                |
| Transport height       | 2.10 m        |              |                |
| Transport width        | 1.70 m        |              |                |
| Operational width      | 4.25 m        |              |                |
| Total weight           | 3000 kg       | 3060 kg      | 3180 kg        |
| Controls               | Proportional  |              |                |
| Hydraulic stabilizers  | +             |              |                |
| Hydraulic propulsion   | +             |              |                |
| 230 V outlet in basket | +             |              |                |