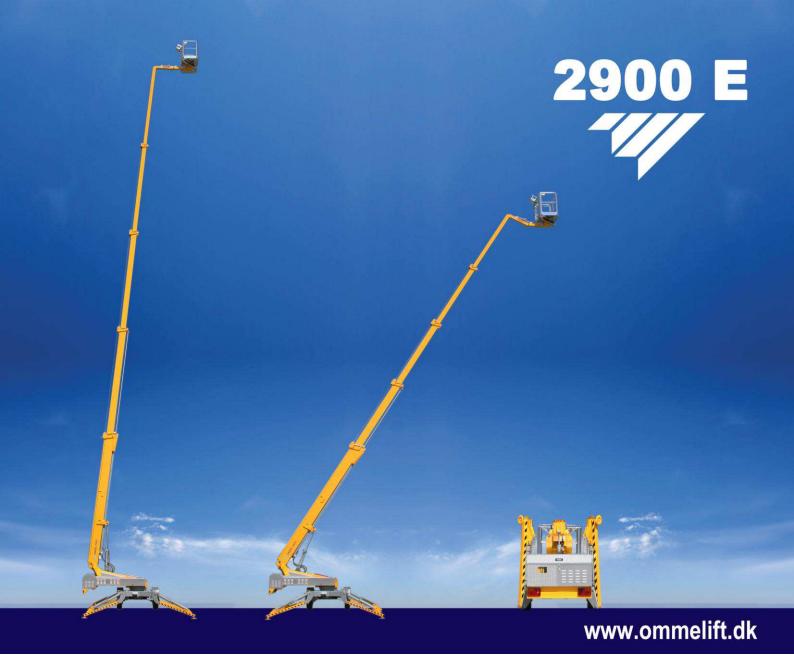

## Angle boom

Propulsion

Easy control

Transport

- 2900E, 2900EB and 2900EBD are identical apart from their power sources. Standard features include hydraulic stabilizers with interlocks, basket rotation and proportional controls with dual controls from ground and basket. Design features include a basket mounting that forms a "fly" boom mounted to the top boom section and gives increased outreach over obstacles. The specially designed steel booms made from high and broad profiles allow greater outreach whilst maintaining a high degree of stability and rigidity. Being shorter in travel length than most machines of this type, the 2900E-series allows improved manoeuvrability.
- 2900E is main powered 230 V/16 A and is especially suitable, where continuous or extended operation is required.
- 2900EB is powered by a heavy duty 24 V battery pack with built-in charger capable of charging the . batteries whilst the platform is in use. 2900EB is especially suited for jobs, without mains access.