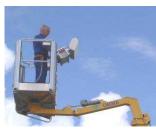

## Angle boom

Propulsion

Easy control

Transport

- 2900E, 2900EB and 2900EBD are identical apart from their power sources. Standard features include hydraulic stabilizers with interlocks, basket rotation and proportional controls with dual controls from ground and basket. Design features include a basket mounting that forms a "fly" boom mounted to the top boom section and gives increased outreach over obstacles. The specially designed steel booms made from high and broad profiles allow greater outreach whilst maintaining a high degree of stability and rigidity. Being shorter in travel length than most machines of this type, the 2900E-series allows improved manoeuvrability.
- 2900E is main powered 230 V/16 A and is especially suitable, where continuous or extended operation is required.
- 2900EB is powered by a heavy duty 24 V battery pack with built-in charger capable of charging the . batteries whilst the platform is in use. 2900EB is especially suited for jobs, without mains access.