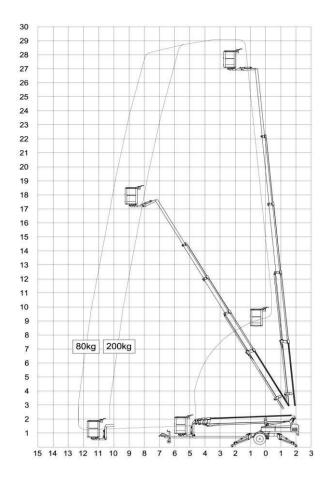

## TRAILER MOUNTED BOOM PLATFORM

OMME LIFT A/S – Lægårdsvej 4 – DK 7260 Sdr. Omme Phone: + 45 753 413 00 – Fax: + 45 753 415 92 E-mail: omme@ommelift.dk – Web: www.ommelift.dk

Quality since 1906

|                        |               | 1            |                |
|------------------------|---------------|--------------|----------------|
| Technical data:        | 2900 E        | 2900 EB      | 2900 EBD       |
| Max. working height    | 29.00 m       |              |                |
| Max. outreach          | 12.30 m       |              |                |
| Max. basket load       | 200 kg        |              |                |
| Basket size            | 1.25x0.8x1.1m |              |                |
| Turnable basket        | ± 41°         |              |                |
| Rotation               | ± 400°        |              |                |
| Power supply           | 230V/16A      | Battery      | Battery/diesel |
| Batteries              |               | 24V/200Ah/5h | 24V/200Ah/5h   |
| Charger                |               | 24 V/30 A    | 24 V/30 A      |
| Diesel engine          |               | •            | 14kW/18.8hp    |
| Generator              |               |              | 24 V/22 A      |
| Transport length       | 9.20 m        |              |                |
| Transport height       | 2.10 m        |              |                |
| Transport width        | 1.70 m        |              |                |
| Operational width      | 4.25 m        |              |                |
| Total weight           | 3400 kg       | 3400 kg      | 3500 kg        |
| Controls               | Proportional  |              |                |
| Hydraulic stabilizers  | +             |              |                |
| Hydraulic propulsion   | +             |              |                |
| 230 V outlet in basket | +             |              |                |
|                        | + Standard    |              |                |