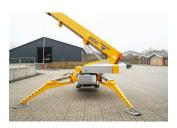

## **Crawler Mounted**

| Technical Data:                  | 4200 RBJ           | 4200 RBDJ       |
|----------------------------------|--------------------|-----------------|
| Max. working height              | 42.0 m             |                 |
| Max. outreach                    | 15.2 m             |                 |
| Max. basket load                 | 230 kg             |                 |
| Basket size                      | 1.25 x 0.8 x 1.1 m |                 |
| Basket turn                      | ± 41°              |                 |
| Rotation                         | ± 355°             |                 |
| Battery                          | 24V / 400Ah / 5h   |                 |
| Charger                          | 24 V / 30 A        |                 |
| Diesel engine                    |                    | 14 kW / 18.8 hp |
| Generator                        |                    | 24 V / 22 A     |
| Travelling length with basket    | 8.93 m             |                 |
| Travelling length without basket | 8.30 m             |                 |
| Travelling height                | 1.99 m             |                 |
| Travelling width                 | 1.75 / 1.35 m      |                 |
| Operational width                | 5.33 / 4.42 m      |                 |
| Total weight approx.             | 6900 kg            |                 |
| Gradeability:                    |                    |                 |
| Across slope up to               | 27% (15.0°)        |                 |
| up and down slope up to          | 30% (16.7°)        |                 |
| Stabilization up to              | 27% (15.0°)        |                 |
| Proportional controls            | standard           |                 |
| 230 V outlet in basket           | standard           |                 |
| Automatic set-up and take down   | standard           |                 |
| Non-marking tracks               | option             |                 |
| Wireless remote control          | option             |                 |

## VERSATILE

compact

detachable basket

easy set-up

flexible

- The diesel and battery hybrid power pack makes the lift equally efficient in outdoor as in indoor environments.
- At outdoor operation the diesel engine is the natural choice. When working indoor the electronic motors
  powered by 8 high capacity batteries are the motive force. No annoying and hazardous extension cords
  connected to mains are needed when travelling inside e.g. atriums. The rapid 2-gear undercarriage is
  quickly in position with an amazing speed and turning strength.
- The Ommelift 4200 RBDJ is designed to traverse hilly terrain but the crawler chassis is also dispersing
  the machine's weight of only 6900 kg widely when travelling on delicate surfaces like pavements, lawns,
  marble or similar. Generally in connection with applications where high and extensive reach is required
  but low weight a necessity.
- The up to 27% set-up ability provides operation on levels where self-propelled booms are unfit to work
  due to too steep inclines. Or maybe a 40m self-propelled boom weighing 20t is just too big and heavy to
  use.
- Compact dimensions allow access into tight areas. The height is 1.99 m. The length is 8.93 m and the
  detachable basket makes it possible to reduce the length even further. A width of 1.75 m can be retracted
  hydraulically to only 1.35 m.