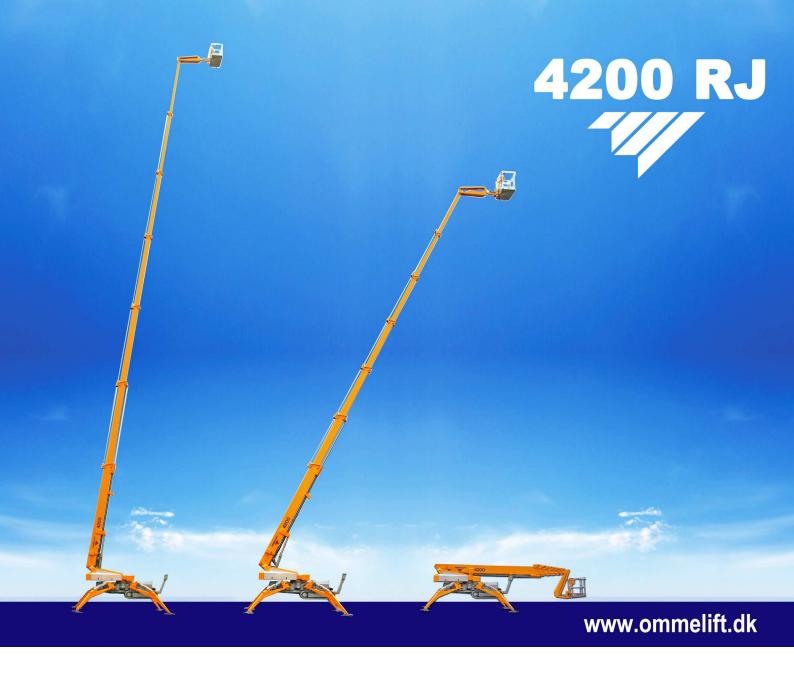

## 4200 RJ

## VERSATILE

compact

detachable basket

easy set-up

flexible

- The diesel and battery hybrid power pack makes the lift equally efficient in outdoor as in indoor environments.
- At outdoor operation the diesel engine is the natural choice. When working indoor the electronic motors
  powered by 8 high capacity batteries are the motive force. No annoying and hazardous extension cords
  connected to mains are needed when travelling inside e.g. atriums. The rapid 2-gear undercarriage is
  quickly in position with an amazing speed and turning strength.
- The Ommelift 4200 RBDJ is designed to traverse hilly terrain but the crawler chassis is also dispersing
  the machine's weight of only 6900 kg widely when travelling on delicate surfaces like pavements, lawns,
  marble or similar. Generally in connection with applications where high and extensive reach is required
  but low weight a necessity.
- The up to 27% set-up ability provides operation on levels where self-propelled booms are unfit to work
  due to too steep inclines. Or maybe a 40m self-propelled boom weighing 20t is just too big and heavy to
  use.
- Compact dimensions allow access into tight areas. The height is 1.99 m. The length is 8.93 m and the
  detachable basket makes it possible to reduce the length even further. A width of 1.75 m can be retracted
  hydraulically to only 1.35 m.