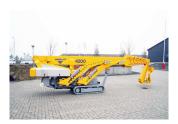

## VERSATILE

compact

detachable basket

easy set-up

flexible

- The diesel and battery hybrid power pack makes the lift equally efficient in outdoor as in indoor environments.
- At outdoor operation the diesel engine is the natural choice. When working indoor the electronic motors
  powered by 8 high capacity batteries are the motive force. No annoying and hazardous extension cords
  connected to mains are needed when travelling inside e.g. atriums. The rapid 2-gear undercarriage is
  quickly in position with an amazing speed and turning strength.
- The Ommelift 4200 RBDJ is designed to traverse hilly terrain but the crawler chassis is also dispersing
  the machine's weight of only 6900 kg widely when travelling on delicate surfaces like pavements, lawns,
  marble or similar. Generally in connection with applications where high and extensive reach is required
  but low weight a necessity.
- The up to 27% set-up ability provides operation on levels where self-propelled booms are unfit to work
  due to too steep inclines. Or maybe a 40m self-propelled boom weighing 20t is just too big and heavy to
  use.
- Compact dimensions allow access into tight areas. The height is 1.99 m. The length is 8.93 m and the
  detachable basket makes it possible to reduce the length even further. A width of 1.75 m can be retracted
  hydraulically to only 1.35 m.