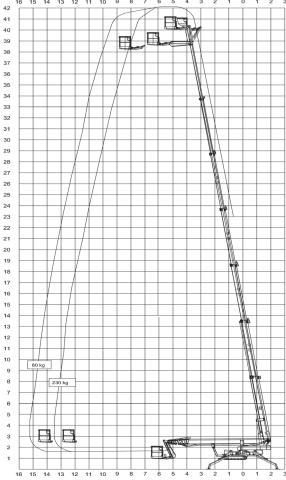

## **Crawler Mounted**

| Technical Data:                  | 4200 RBJ           | 4200 RBDJ       |
|----------------------------------|--------------------|-----------------|
| Max. working height              | 42.0 m             |                 |
| Max. outreach                    | 15.2 m             |                 |
| Max. basket load                 | 230 kg             |                 |
| Basket size                      | 1.25 x 0.8 x 1.1 m |                 |
| Basket turn                      | ± 41°              |                 |
| Rotation                         | ± 355°             |                 |
| Battery                          | 24V / 400Ah / 5h   |                 |
| Charger                          | 24 V / 30 A        |                 |
| Diesel engine                    |                    | 14 kW / 18.8 hp |
| Generator                        |                    | 24 V / 22 A     |
| Travelling length with basket    | 8.93 m             |                 |
| Travelling length without basket | 8.30 m             |                 |
| Travelling height                | 1.99 m             |                 |
| Travelling width                 | 1.75 / 1.35 m      |                 |
| Operational width                | 5.33 / 4.42 m      |                 |
| Total weight approx.             | 6900 kg            |                 |
| Gradeability:                    |                    |                 |
| Across slope up to               | 27% (15.0°)        |                 |
| up and down slope up to          | 30% (16.7°)        |                 |
| Stabilization up to              | 27% (15.0°)        |                 |
| Proportional controls            | standard           |                 |
| 230 V outlet in basket           | standard           |                 |
| Automatic set-up and take down   | standard           |                 |
| Non-marking tracks               | option             |                 |
| Wireless remote control          | option             |                 |