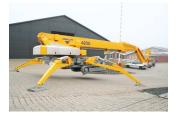

## **Crawler Mounted**

| Technical Data:                  | 4200 RBJ           | 4200 RBDJ       |
|----------------------------------|--------------------|-----------------|
| Max. working height              | 42.0 m             |                 |
| Max. outreach                    | 15.2 m             |                 |
| Max. basket load                 | 230 kg             |                 |
| Basket size                      | 1.25 x 0.8 x 1.1 m |                 |
| Basket turn                      | ± 41°              |                 |
| Rotation                         | ± 355°             |                 |
| Battery                          | 24V / 400Ah / 5h   |                 |
| Charger                          | 24 V / 30 A        |                 |
| Diesel engine                    |                    | 14 kW / 18.8 hp |
| Generator                        |                    | 24 V / 22 A     |
| Travelling length with basket    | 8.93 m             |                 |
| Travelling length without basket | 8.30 m             |                 |
| Travelling height                | 1.99 m             |                 |
| Travelling width                 | 1.75 / 1.35 m      |                 |
| Operational width                | 5.33 / 4.42 m      |                 |
| Total weight approx.             | 6900 kg            |                 |
| Gradeability:                    |                    |                 |
| Across slope up to               | 27% (15.0°)        |                 |
| up and down slope up to          | 30% (16.7°)        |                 |
| Stabilization up to              | 27% (15.0°)        |                 |
| Proportional controls            | standard           |                 |
| 230 V outlet in basket           | standard           |                 |
| Automatic set-up and take down   | standard           |                 |
| Non-marking tracks               | option             |                 |
| Wireless remote control          | option             |                 |

## VERSATILE

compact

detachable basket

easy set-up

flexible

- The diesel and battery hybrid power pack makes the lift equally efficient in outdoor as in indoor environments.
- At outdoor operation the diesel engine is the natural choice. When working indoor the electronic motors
  powered by 8 high capacity batteries are the motive force. No annoying and hazardous extension cords
  connected to mains are needed when travelling inside e.g. atriums. The rapid 2-gear undercarriage is
  quickly in position with an amazing speed and turning strength.
- The Ommelift 4200 RBDJ is designed to traverse hilly terrain but the crawler chassis is also dispersing
  the machine's weight of only 6900 kg widely when travelling on delicate surfaces like pavements, lawns,
  marble or similar. Generally in connection with applications where high and extensive reach is required
  but low weight a necessity.
- The up to 27% set-up ability provides operation on levels where self-propelled booms are unfit to work
  due to too steep inclines. Or maybe a 40m self-propelled boom weighing 20t is just too big and heavy to
  use.
- Compact dimensions allow access into tight areas. The height is 1.99 m. The length is 8.93 m and the
  detachable basket makes it possible to reduce the length even further. A width of 1.75 m can be retracted
  hydraulically to only 1.35 m.