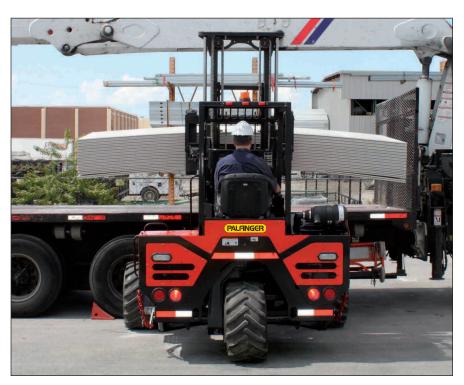

## 5,500 lbs capacity across the bed of the transport vehicle

The all new PALFINGER GT55 PALreach Truck Mounted Forklift provides one-sided offloading on tight job sites or in other situations where space is at a premium. With a 50 h.p. diesel engine and conical chassis design, the PALreach sets new standards for power and structural strength in the industry. The anti-stall hydraulic drive system allows a new operator to drive like a veteran and make full use of all the power and strength, right from the start.

## **GT55 PALreach Truck Mounted Forklift**

Like all machines in the new GT-series, the PALreach offers a center-seated operator's position with a certified R.O.P.S. guard to provide the operator with an optimal view of the load and the job site.