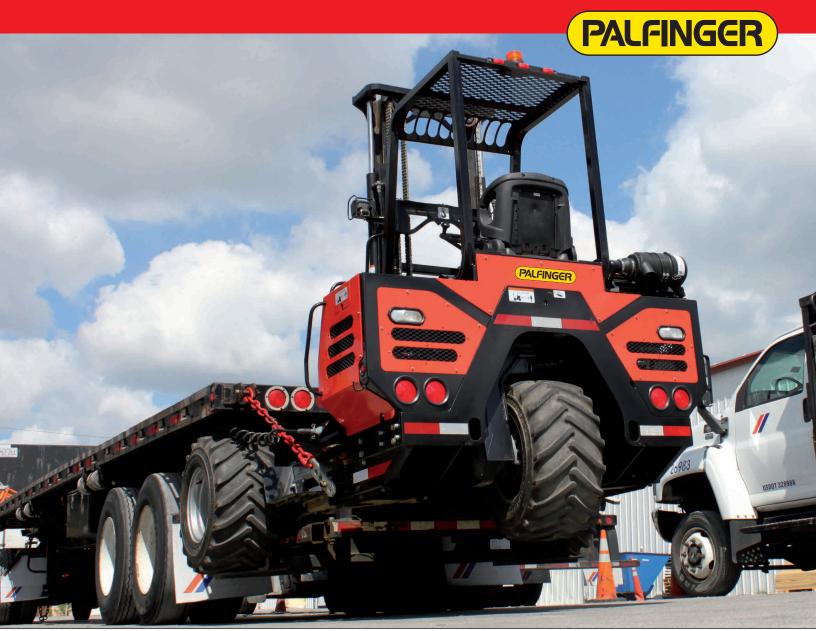

## **GT55** PALreach

Truck Mounted Forklift

## 5,500 lbs capacity across the bed of the transport vehicle

The all new PALFINGER GT55 PALreach Truck Mounted Forklift provides one-sided offloading on tight job sites or in other situations where space is at a premium. With a 50 h.p. diesel engine and conical chassis design, the PALreach sets new standards for power and structural strength in the industry. The anti-stall hydraulic drive system allows a new operator to drive like a veteran and make full use of all the power and strength, right from the start.