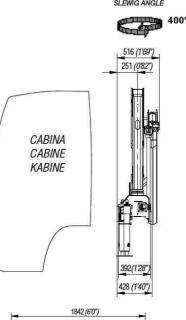

  - Technical features
  - Ficha tecnica
  - Folha de dados

1 2 3 4 1 2 3 4 MOMENTO MAX SOLLEVAMENTO PORTATA POMPA OTTIMALE 38,3 36,8 HUBMOMENT 34,6 33,7 FÖRDERMENGE DER PUMPE COUPLE DE LEVAGE PORTÉE DE LA POMPE 10 10 10 10 MOMENTO kN.m kN.m kN.m kN.m CAUDAL DE LA BOMBA 1/min Vmin 1/min 1/min MOMENTO CAUDAL DA BOMBA 2770 2662 2503 2438 2,63 2,63 2,63 2.63 RECOMMENDED PUMP DELIVERY MAX LIFTING MOMENT lbs.ft lbs.ft Ibs.ft lbs.ft gal/min gal/min gal/min gal/min CAPACITÀ SERBATOIO OLIO ANGOLO DI ROTAZIONE FASSUNGSVERMÖGEN DEL ÖLBEHALTERS SCHWENKBEREICH - CAPACITÉ RÉSERVOIR HUILE 30 30 30 30 ROTATION 400° 400° 400° 400° CAPACITAD DEL DEPOSITO DE ACEITE Ŧ 1 - E GIRO - CAPACITAD DO DEPÓSITO DE OLEO ROTACÃO 7.92 7,92 7.92 7,92 SLEWING ANGLE OIL TANK CAPACITY gal gal gal gal COPPIA MAX ROTAZIONE - VEICOLO MIN. P.T.T. - LKW MIN. G.G.W. - CAMION MIN. P.T.A.C. MAX SCHWENKMOMENT 550 550 550 550 COUPLE MAXI. DE ROTATION 3,5 3,5 3,5 3,5 POTENCIA MÁXIMA DE GIRO daNm daNm daNm daNm CAMION PESO MIN. P.T.T. t t t BINARIO MÁXIMO DE ROTAÇÃO 3978 PR MIN CAMION 3978 3978 3978 TRUCK MIN. G.V.W. Ibs.ft Ibs.ft Ibs.ft Ibs.ft PRESSIONE MAX LAVORO PESO GRU DRUCK GEWICHT 290 290 290 290 PRESSION POIDS 520 550 585 610 PRESSIÓN bar bar PESO Kg bar bar Kg Ka Ka PRESSÃO PESO 4205 4205 4205 4205 1060 1140 1200 1270 CRANE WEIGHT MAX WORKING PRESSURE lbs lbs Ibs Ibs psi psi psi psi