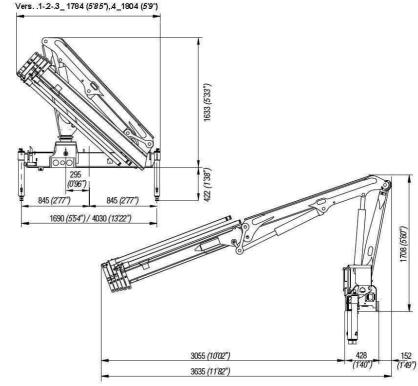

  - Technical features
  - Ficha tecnica
  - Folha de dados

1 2 3 4 1 2 3 4 MOMENTO MAX SOLLEVAMENTO PORTATA POMPA OTTIMALE 38,3 36,8 HUBMOMENT 34,6 33,7 FÖRDERMENGE DER PUMPE COUPLE DE LEVAGE PORTÉE DE LA POMPE 10 10 10 10 MOMENTO kN.m kN.m kN.m kN.m CAUDAL DE LA BOMBA 1/min Vmin 1/min 1/min MOMENTO CAUDAL DA BOMBA 2770 2662 2503 2438 2,63 2,63 2,63 2.63 RECOMMENDED PUMP DELIVERY MAX LIFTING MOMENT lbs.ft lbs.ft Ibs.ft lbs.ft gal/min gal/min gal/min gal/min CAPACITÀ SERBATOIO OLIO ANGOLO DI ROTAZIONE FASSUNGSVERMÖGEN DEL ÖLBEHALTERS SCHWENKBEREICH - CAPACITÉ RÉSERVOIR HUILE 30 30 30 30 ROTATION 400° 400° 400° 400° CAPACITAD DEL DEPOSITO DE ACEITE Ŧ 1 - E GIRO - CAPACITAD DO DEPÓSITO DE OLEO ROTACÃO 7.92 7,92 7.92 7,92 SLEWING ANGLE OIL TANK CAPACITY gal gal gal gal COPPIA MAX ROTAZIONE - VEICOLO MIN. P.T.T. - LKW MIN. G.G.W. - CAMION MIN. P.T.A.C. MAX SCHWENKMOMENT 550 550 550 550 COUPLE MAXI. DE ROTATION 3,5 3,5 3,5 3,5 POTENCIA MÁXIMA DE GIRO daNm daNm daNm daNm CAMION PESO MIN. P.T.T. t t t BINARIO MÁXIMO DE ROTAÇÃO 3978 PR MIN CAMION 3978 3978 3978 TRUCK MIN. G.V.W. Ibs.ft Ibs.ft Ibs.ft Ibs.ft PRESSIONE MAX LAVORO PESO GRU DRUCK GEWICHT 290 290 290 290 PRESSION POIDS 520 550 585 610 PRESSIÓN bar bar PESO Kg bar bar Kg Ka Ka PRESSÃO PESO 4205 4205 4205 4205 1060 1140 1200 1270 CRANE WEIGHT MAX WORKING PRESSURE lbs lbs Ibs Ibs psi psi psi psi