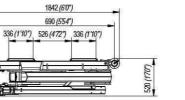

  - Technical features
  - Ficha tecnica
  - Folha de dados

1 2 3 4 1 2 3 4 MOMENTO MAX SOLLEVAMENTO PORTATA POMPA OTTIMALE 38,3 36,8 HUBMOMENT 34,6 33,7 FÖRDERMENGE DER PUMPE COUPLE DE LEVAGE PORTÉE DE LA POMPE 10 10 10 10 MOMENTO kN.m kN.m kN.m kN.m CAUDAL DE LA BOMBA 1/min Vmin 1/min 1/min MOMENTO CAUDAL DA BOMBA 2770 2662 2503 2438 2,63 2,63 2,63 2.63 RECOMMENDED PUMP DELIVERY MAX LIFTING MOMENT lbs.ft lbs.ft Ibs.ft lbs.ft gal/min gal/min gal/min gal/min CAPACITÀ SERBATOIO OLIO ANGOLO DI ROTAZIONE FASSUNGSVERMÖGEN DEL ÖLBEHALTERS SCHWENKBEREICH - CAPACITÉ RÉSERVOIR HUILE 30 30 30 30 ROTATION 400° 400° 400° 400° CAPACITAD DEL DEPOSITO DE ACEITE Ŧ 1 - E GIRO - CAPACITAD DO DEPÓSITO DE OLEO ROTACÃO 7.92 7,92 7.92 7,92 SLEWING ANGLE OIL TANK CAPACITY gal gal gal gal COPPIA MAX ROTAZIONE - VEICOLO MIN. P.T.T. - LKW MIN. G.G.W. - CAMION MIN. P.T.A.C. MAX SCHWENKMOMENT 550 550 550 550 COUPLE MAXI. DE ROTATION 3,5 3,5 3,5 3,5 POTENCIA MÁXIMA DE GIRO daNm daNm daNm daNm CAMION PESO MIN. P.T.T. t t t BINARIO MÁXIMO DE ROTAÇÃO 3978 PR MIN CAMION 3978 3978 3978 TRUCK MIN. G.V.W. Ibs.ft Ibs.ft Ibs.ft Ibs.ft PRESSIONE MAX LAVORO PESO GRU DRUCK GEWICHT 290 290 290 290 PRESSION POIDS 520 550 585 610 PRESSIÓN bar bar PESO Kg bar bar Kg Ka Ka PRESSÃO PESO 4205 4205 4205 4205 1060 1140 1200 1270 CRANE WEIGHT MAX WORKING PRESSURE lbs lbs Ibs Ibs psi psi psi psi