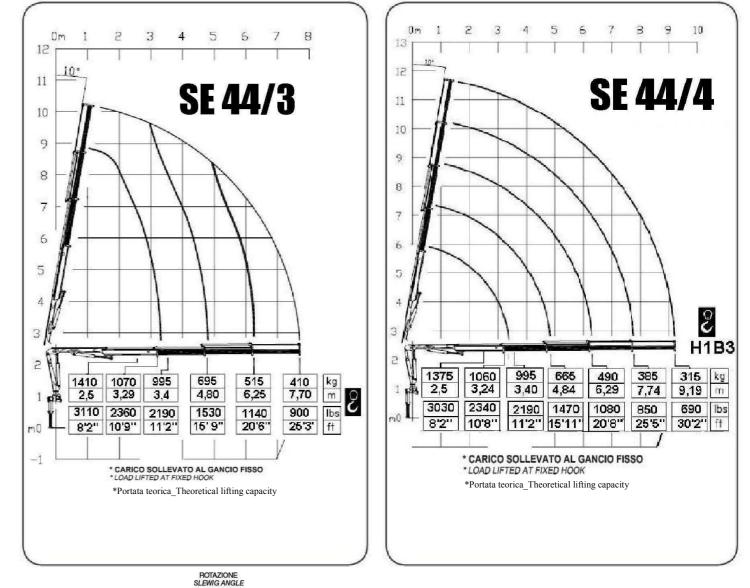

  - Technical features
  - Ficha tecnica
  - Folha de dados

1 2 3 4 1 2 3 4 MOMENTO MAX SOLLEVAMENTO PORTATA POMPA OTTIMALE 38,3 36,8 HUBMOMENT 34,6 33,7 FÖRDERMENGE DER PUMPE COUPLE DE LEVAGE PORTÉE DE LA POMPE 10 10 10 10 MOMENTO kN.m kN.m kN.m kN.m CAUDAL DE LA BOMBA 1/min Vmin 1/min 1/min MOMENTO CAUDAL DA BOMBA 2770 2662 2503 2438 2,63 2,63 2,63 2.63 RECOMMENDED PUMP DELIVERY MAX LIFTING MOMENT lbs.ft lbs.ft Ibs.ft lbs.ft gal/min gal/min gal/min gal/min CAPACITÀ SERBATOIO OLIO ANGOLO DI ROTAZIONE FASSUNGSVERMÖGEN DEL ÖLBEHALTERS SCHWENKBEREICH - CAPACITÉ RÉSERVOIR HUILE 30 30 30 30 ROTATION 400° 400° 400° 400° CAPACITAD DEL DEPOSITO DE ACEITE Ŧ 1 - E GIRO - CAPACITAD DO DEPÓSITO DE OLEO ROTACÃO 7.92 7,92 7.92 7,92 SLEWING ANGLE OIL TANK CAPACITY gal gal gal gal COPPIA MAX ROTAZIONE - VEICOLO MIN. P.T.T. - LKW MIN. G.G.W. - CAMION MIN. P.T.A.C. MAX SCHWENKMOMENT 550 550 550 550 COUPLE MAXI. DE ROTATION 3,5 3,5 3,5 3,5 POTENCIA MÁXIMA DE GIRO daNm daNm daNm daNm CAMION PESO MIN. P.T.T. t t t BINARIO MÁXIMO DE ROTAÇÃO 3978 PR MIN CAMION 3978 3978 3978 TRUCK MIN. G.V.W. Ibs.ft Ibs.ft Ibs.ft Ibs.ft PRESSIONE MAX LAVORO PESO GRU DRUCK GEWICHT 290 290 290 290 PRESSION POIDS 520 550 585 610 PRESSIÓN bar bar PESO Kg bar bar Kg Ka Ka PRESSÃO PESO 4205 4205 4205 4205 1060 1140 1200 1270 CRANE WEIGHT MAX WORKING PRESSURE lbs lbs Ibs Ibs psi psi psi psi