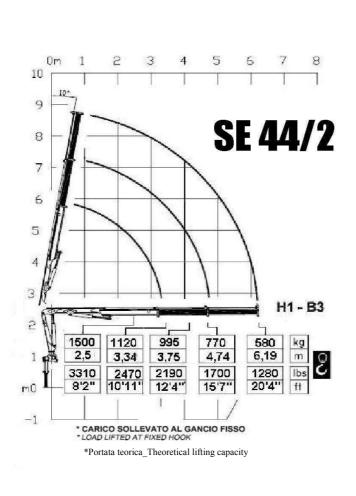

  - Technical features
  - Ficha tecnica
  - Folha de dados

1 2 3 4 1 2 3 4 MOMENTO MAX SOLLEVAMENTO PORTATA POMPA OTTIMALE 38,3 36,8 HUBMOMENT 34,6 33,7 FÖRDERMENGE DER PUMPE COUPLE DE LEVAGE PORTÉE DE LA POMPE 10 10 10 10 MOMENTO kN.m kN.m kN.m kN.m CAUDAL DE LA BOMBA 1/min Vmin 1/min 1/min MOMENTO CAUDAL DA BOMBA 2770 2662 2503 2438 2,63 2,63 2,63 2.63 RECOMMENDED PUMP DELIVERY MAX LIFTING MOMENT lbs.ft lbs.ft Ibs.ft lbs.ft gal/min gal/min gal/min gal/min CAPACITÀ SERBATOIO OLIO ANGOLO DI ROTAZIONE FASSUNGSVERMÖGEN DEL ÖLBEHALTERS SCHWENKBEREICH - CAPACITÉ RÉSERVOIR HUILE 30 30 30 30 ROTATION 400° 400° 400° 400° CAPACITAD DEL DEPOSITO DE ACEITE Ŧ 1 - E GIRO - CAPACITAD DO DEPÓSITO DE OLEO ROTACÃO 7.92 7,92 7.92 7,92 SLEWING ANGLE OIL TANK CAPACITY gal gal gal gal COPPIA MAX ROTAZIONE - VEICOLO MIN. P.T.T. - LKW MIN. G.G.W. - CAMION MIN. P.T.A.C. MAX SCHWENKMOMENT 550 550 550 550 COUPLE MAXI. DE ROTATION 3,5 3,5 3,5 3,5 POTENCIA MÁXIMA DE GIRO daNm daNm daNm daNm CAMION PESO MIN. P.T.T. t t t BINARIO MÁXIMO DE ROTAÇÃO 3978 PR MIN CAMION 3978 3978 3978 TRUCK MIN. G.V.W. Ibs.ft Ibs.ft Ibs.ft Ibs.ft PRESSIONE MAX LAVORO PESO GRU DRUCK GEWICHT 290 290 290 290 PRESSION POIDS 520 550 585 610 PRESSIÓN bar bar PESO Kg bar bar Kg Ka Ka PRESSÃO PESO 4205 4205 4205 4205 1060 1140 1200 1270 CRANE WEIGHT MAX WORKING PRESSURE lbs lbs Ibs Ibs psi psi psi psi