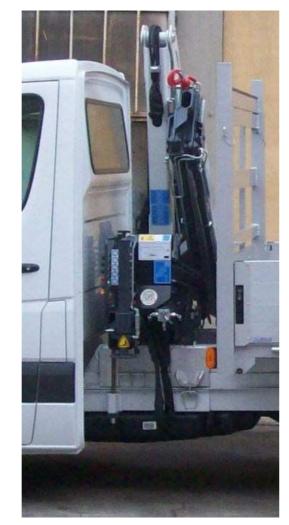

  - Technical features
  - Ficha tecnica
  - Folha de dados

1 2 3 4 1 2 3 4 MOMENTO MAX SOLLEVAMENTO PORTATA POMPA OTTIMALE 38,3 36,8 HUBMOMENT 34,6 33,7 FÖRDERMENGE DER PUMPE COUPLE DE LEVAGE PORTÉE DE LA POMPE 10 10 10 10 MOMENTO kN.m kN.m kN.m kN.m CAUDAL DE LA BOMBA 1/min Vmin 1/min 1/min MOMENTO CAUDAL DA BOMBA 2770 2662 2503 2438 2,63 2,63 2,63 2.63 RECOMMENDED PUMP DELIVERY MAX LIFTING MOMENT lbs.ft lbs.ft Ibs.ft lbs.ft gal/min gal/min gal/min gal/min CAPACITÀ SERBATOIO OLIO ANGOLO DI ROTAZIONE FASSUNGSVERMÖGEN DEL ÖLBEHALTERS SCHWENKBEREICH - CAPACITÉ RÉSERVOIR HUILE 30 30 30 30 ROTATION 400° 400° 400° 400° CAPACITAD DEL DEPOSITO DE ACEITE Ŧ 1 - E GIRO - CAPACITAD DO DEPÓSITO DE OLEO ROTACÃO 7.92 7,92 7.92 7,92 SLEWING ANGLE OIL TANK CAPACITY gal gal gal gal COPPIA MAX ROTAZIONE - VEICOLO MIN. P.T.T. - LKW MIN. G.G.W. - CAMION MIN. P.T.A.C. MAX SCHWENKMOMENT 550 550 550 550 COUPLE MAXI. DE ROTATION 3,5 3,5 3,5 3,5 POTENCIA MÁXIMA DE GIRO daNm daNm daNm daNm CAMION PESO MIN. P.T.T. t t t BINARIO MÁXIMO DE ROTAÇÃO 3978 PR MIN CAMION 3978 3978 3978 TRUCK MIN. G.V.W. Ibs.ft Ibs.ft Ibs.ft Ibs.ft PRESSIONE MAX LAVORO PESO GRU DRUCK GEWICHT 290 290 290 290 PRESSION POIDS 520 550 585 610 PRESSIÓN bar bar PESO Kg bar bar Kg Ka Ka PRESSÃO PESO 4205 4205 4205 4205 1060 1140 1200 1270 CRANE WEIGHT MAX WORKING PRESSURE lbs lbs Ibs Ibs psi psi psi psi