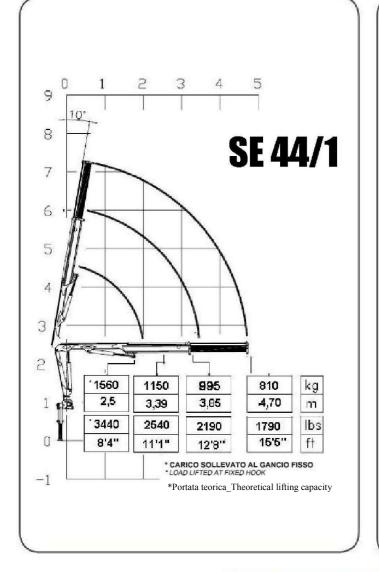

  - Technical features
  - Ficha tecnica
  - Folha de dados

1 2 3 4 1 2 3 4 MOMENTO MAX SOLLEVAMENTO PORTATA POMPA OTTIMALE 38,3 36,8 HUBMOMENT 34,6 33,7 FÖRDERMENGE DER PUMPE COUPLE DE LEVAGE PORTÉE DE LA POMPE 10 10 10 10 MOMENTO kN.m kN.m kN.m kN.m CAUDAL DE LA BOMBA 1/min Vmin 1/min 1/min MOMENTO CAUDAL DA BOMBA 2770 2662 2503 2438 2,63 2,63 2,63 2.63 RECOMMENDED PUMP DELIVERY MAX LIFTING MOMENT lbs.ft lbs.ft Ibs.ft lbs.ft gal/min gal/min gal/min gal/min CAPACITÀ SERBATOIO OLIO ANGOLO DI ROTAZIONE FASSUNGSVERMÖGEN DEL ÖLBEHALTERS SCHWENKBEREICH - CAPACITÉ RÉSERVOIR HUILE 30 30 30 30 ROTATION 400° 400° 400° 400° CAPACITAD DEL DEPOSITO DE ACEITE Ŧ 1 - E GIRO - CAPACITAD DO DEPÓSITO DE OLEO ROTACÃO 7.92 7,92 7.92 7,92 SLEWING ANGLE OIL TANK CAPACITY gal gal gal gal COPPIA MAX ROTAZIONE - VEICOLO MIN. P.T.T. - LKW MIN. G.G.W. - CAMION MIN. P.T.A.C. MAX SCHWENKMOMENT 550 550 550 550 COUPLE MAXI. DE ROTATION 3,5 3,5 3,5 3,5 POTENCIA MÁXIMA DE GIRO daNm daNm daNm daNm CAMION PESO MIN. P.T.T. t t t BINARIO MÁXIMO DE ROTAÇÃO 3978 PR MIN CAMION 3978 3978 3978 TRUCK MIN. G.V.W. Ibs.ft Ibs.ft Ibs.ft Ibs.ft PRESSIONE MAX LAVORO PESO GRU DRUCK GEWICHT 290 290 290 290 PRESSION POIDS 520 550 585 610 PRESSIÓN bar bar PESO Kg bar bar Kg Ka Ka PRESSÃO PESO 4205 4205 4205 4205 1060 1140 1200 1270 CRANE WEIGHT MAX WORKING PRESSURE lbs lbs Ibs Ibs psi psi psi psi