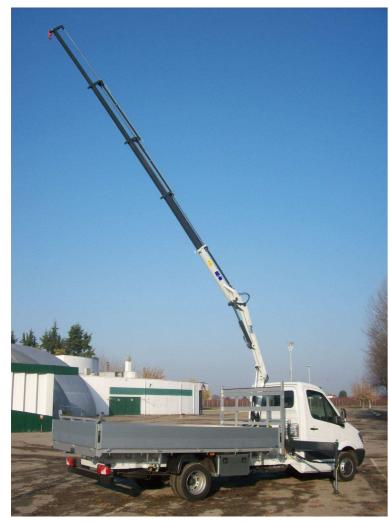

  - Technical features
  - Ficha tecnica
  - Folha de dados

1 2 3 4 1 2 3 4 MOMENTO MAX SOLLEVAMENTO PORTATA POMPA OTTIMALE 38,3 36,8 HUBMOMENT 34,6 33,7 FÖRDERMENGE DER PUMPE COUPLE DE LEVAGE PORTÉE DE LA POMPE 10 10 10 10 MOMENTO kN.m kN.m kN.m kN.m CAUDAL DE LA BOMBA 1/min Vmin 1/min 1/min MOMENTO CAUDAL DA BOMBA 2770 2662 2503 2438 2,63 2,63 2,63 2.63 RECOMMENDED PUMP DELIVERY MAX LIFTING MOMENT lbs.ft lbs.ft Ibs.ft lbs.ft gal/min gal/min gal/min gal/min CAPACITÀ SERBATOIO OLIO ANGOLO DI ROTAZIONE FASSUNGSVERMÖGEN DEL ÖLBEHALTERS SCHWENKBEREICH - CAPACITÉ RÉSERVOIR HUILE 30 30 30 30 ROTATION 400° 400° 400° 400° CAPACITAD DEL DEPOSITO DE ACEITE Ŧ 1 - E GIRO - CAPACITAD DO DEPÓSITO DE OLEO ROTACÃO 7.92 7,92 7.92 7,92 SLEWING ANGLE OIL TANK CAPACITY gal gal gal gal COPPIA MAX ROTAZIONE - VEICOLO MIN. P.T.T. - LKW MIN. G.G.W. - CAMION MIN. P.T.A.C. MAX SCHWENKMOMENT 550 550 550 550 COUPLE MAXI. DE ROTATION 3,5 3,5 3,5 3,5 POTENCIA MÁXIMA DE GIRO daNm daNm daNm daNm CAMION PESO MIN. P.T.T. t t t BINARIO MÁXIMO DE ROTAÇÃO 3978 PR MIN CAMION 3978 3978 3978 TRUCK MIN. G.V.W. Ibs.ft Ibs.ft Ibs.ft Ibs.ft PRESSIONE MAX LAVORO PESO GRU DRUCK GEWICHT 290 290 290 290 PRESSION POIDS 520 550 585 610 PRESSIÓN bar bar PESO Kg bar bar Kg Ka Ka PRESSÃO PESO 4205 4205 4205 4205 1060 1140 1200 1270 CRANE WEIGHT MAX WORKING PRESSURE lbs lbs Ibs Ibs psi psi psi psi