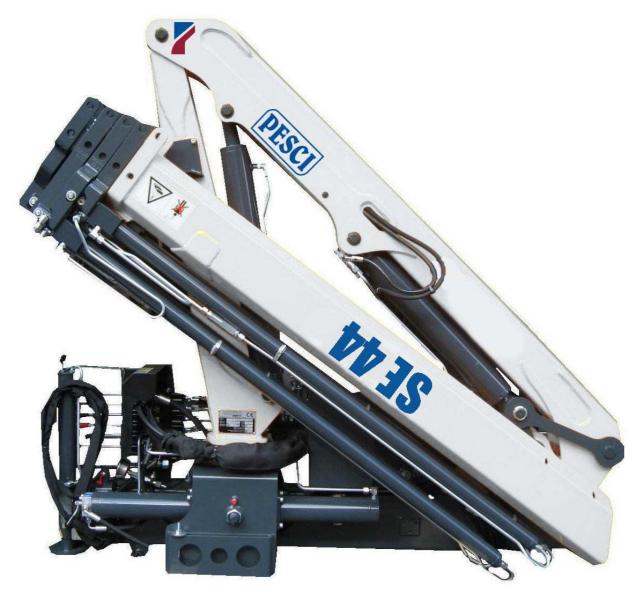

## gru\_truck cranes

## www.pesci-cranes.com

0

Y

0

5

2

2

O

V. EMILIA 281 \_ 48014 CASTEL BOLOGNESE (RA) \_ ITALY Tel +39.0546.653.833 \_ Fax +39.0546.656.205 e-mail: info@pesci-cranes.com \_ www.pesci-cranes.com

power & technology

- Scheda tecnica
  Fiche technique
  Technische daten