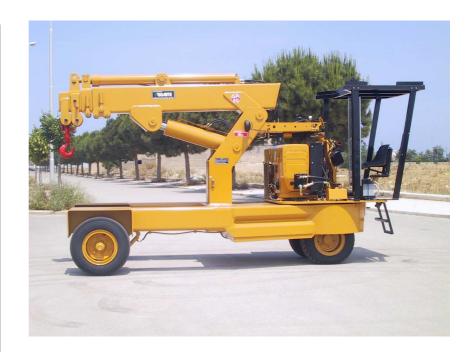

## **Model Type GR100-D**

The RIGANTE Mobile Crane GR100-D – 10.000 Kg. Specification

- Equipped with a double sliding extending Hydraulic arms and a manual arm
- Total utility run of about 5,10 mt.
- a 36 Kw. Diesel Engine air cooling, HATZ made, with an electric starter unit.

A dual hydraulic rear- wheel drive system and a reducer unit.

- The emergency anterior hydraulic brakes is located anterior wheels.
- Hydraulic lifting and extending arm circuit system with safe stopping valves.
- Operator safety cabin "CE" approved.
- Power steering wheel system mounted on a rotating platform.
- Operating utility coverage area of about L. 4,70 x 2,10 H. 2,55 mt.
- P.s. Note: Our cranes are built for hard surface machinery only.