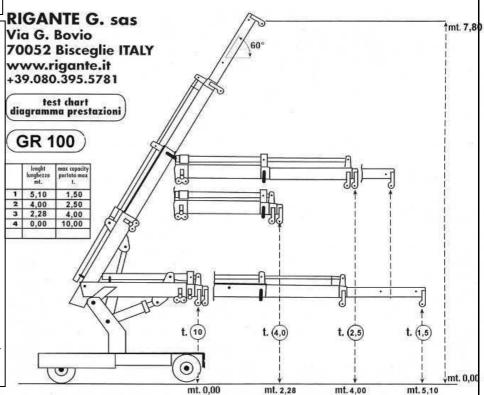

## **Model Type GR100-D**

The RIGANTE Mobile Crane GR100-D – 10.000 Kg. Specification

- Equipped with a double sliding extending Hydraulic arms and a manual arm
- Total utility run of about 5,10 mt.
- a 36 Kw. Diesel Engine air cooling, HATZ made, with an electric starter unit.

A dual hydraulic rear- wheel drive system and a reducer unit.

- The emergency anterior hydraulic brakes is located anterior wheels.
- Hydraulic lifting and extending arm circuit system with safe stopping valves.
- Operator safety cabin "CE" approved.
- Power steering wheel system mounted on a rotating platform.
- Operating utility coverage area of about L. 4,70 x 2,10 H. 2,55 mt.
- P.s. Note: Our cranes are built for hard surface machinery only.