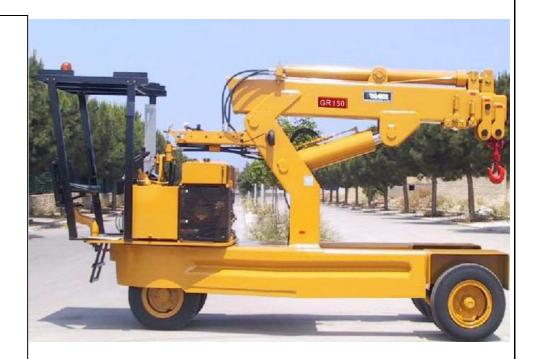

## **MODEL TYPE GR150-D**

The RIGANTE Mobile Crane GR150-D – 15.000 Kg. Specification:

- Equipped with a double sliding extending Hydraulic arms and a manual arm
- Total utility run of about 5,40 mt.
- a 39 Kw. Diesel
  Engine air cooling, HATZ
  made, with an electric
  starter unit.

A dual hydraulic rear- wheel drive system and a reducer unit.

- The emergency anterior hydraulic brakes is located anterior wheels.
- Hydraulic lifting and extending arm circuit system with safe stopping valves.
- Operator safety cabin "CE" approved.
- Power steering wheel system mounted on a rotating platform.
- Operating utility coverage area of about L. 4,95 x 2,20 H. 2,66 mt.
- P.s. Note: Our cranes are built for hard surface machinery only.