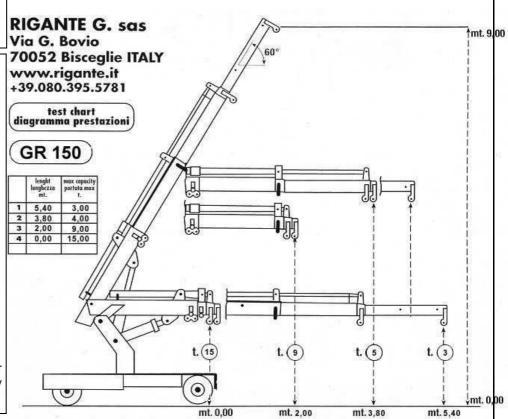

## **MODEL TYPE GR150-D**

The RIGANTE Mobile Crane GR150-D – 15.000 Kg. Specification:

- Equipped with a double sliding extending Hydraulic arms and a manual arm
- Total utility run of about 5,40 mt.
- a 39 Kw. Diesel
  Engine air cooling, HATZ
  made, with an electric
  starter unit.

A dual hydraulic rear- wheel drive system and a reducer unit.

- The emergency anterior hydraulic brakes is located anterior wheels.
- Hydraulic lifting and extending arm circuit system with safe stopping valves.
- Operator safety cabin "CE" approved.
- Power steering wheel system mounted on a rotating platform.
- Operating utility coverage area of about L. 4,95 x 2,20 H. 2,66 mt.
- P.s. Note: Our cranes are built for hard surface machinery only.