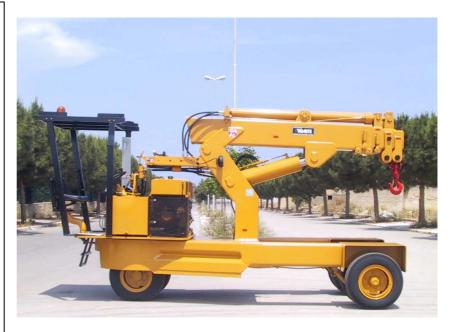

## Model Type GR70-D

The RIGANTE Mobile Crane GR70-D – 7,000 Kg. Specification

- Equipped with a double sliding and extending hydraulic arms.
- Total utility run of about 3,20 mt.
- a 31 Kw. Diesel Engine air cooling, HATZ made, with an electric starter unit.
- A dual hydraulic rear-wheel drive system and a reducer unit.
- The emergency anterior hydraulic brakes is located anterior wheels.
- Hydraulic lifting and extending arm circuit system with safe stopping valves.
- Operator safety cabin "CE" approved.
- Power steering wheel system mounted on a rotating platform.
- Operating utility coverage area of about L. 4,50 x 1,90 H. 2,40 mt.
- P.s. Note: Our cranes are built for hard surface machinery only.