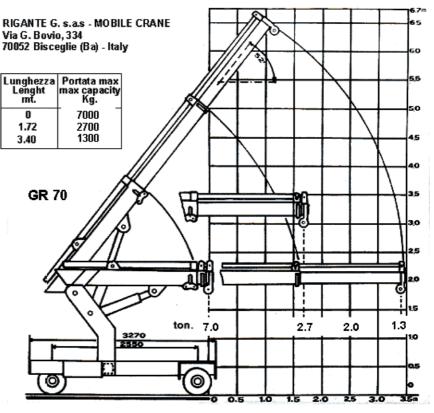

## Model Type GR70-D

The RIGANTE Mobile Crane GR70-D – 7,000 Kg. Specification

- Equipped with a double sliding and extending hydraulic arms.
- Total utility run of about 3,20 mt.
- a 31 Kw. Diesel Engine air cooling, HATZ made, with an electric starter unit.
- A dual hydraulic rear-wheel drive system and a reducer unit.
- The emergency anterior hydraulic brakes is located anterior wheels.
- Hydraulic lifting and extending arm circuit system with safe stopping valves.
- Operator safety cabin "CE" approved.
- Power steering wheel system mounted on a rotating platform.
- Operating utility coverage area of about L. 4,50 x 1,90 H. 2,40 mt.
- P.s. Note: Our cranes are built for hard surface machinery only.