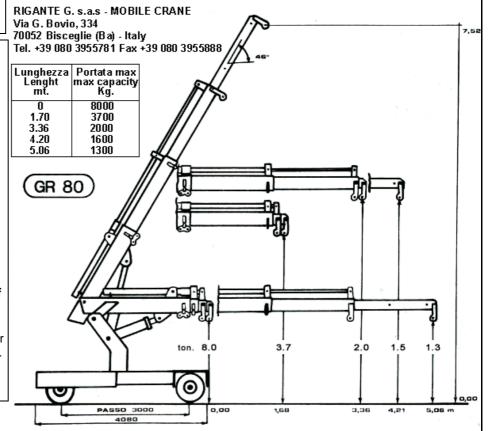

## Diagramma portate Test-chart GR 80

RIGANTE TECNOLOGIE di M.D. – Address : Via G.Bovio 334 I- 76011 BISCEGLIE (BA) ITALY Tel. +39 (0) 80 – 3955781 - FAX +39 (0) 80 – 2140260 P.Iva / VAT : I - 07392440728 – www.rigante.it info@rigante.it