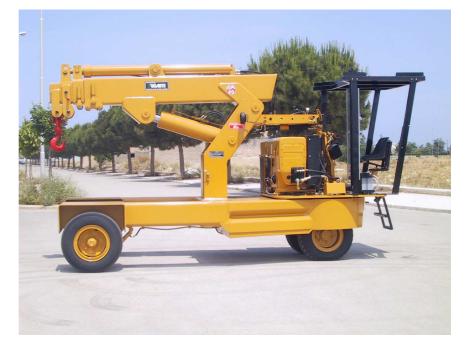

## Model Type GR80-D

The RIGANTE Mobile Crane GR 80 – 8,000 Kg. Specification

- Equipped with a double sliding extending Hydraulic arms and a manual arm
- Total utility run of about 5,20 mt.
- a 33,0 Kw. Diesel Engine air cooling, HATZ made, with an electric starter unit.
- A dual hydraulic rear- wheel drive system and a reducer unit.
- The emergency anterior hydraulic brakes is located anterior wheels.
- Hydraulic lifting and extending arm circuit system with safe stopping valves.
- Operator safety cabin "CE" approved.
- Power steering wheel system mounted on a rotating platform.
- Operating utility coverage area of about L. 4,60 x 2,10 H. 2,55 mt.
- P.s. Note: Our cranes are built for hard surface machinery only.