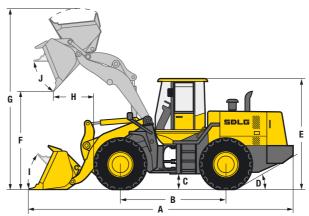

There is a wide range of attachments available for the LG956L including:

- Different size standard buckets
- Side tip bucket
- Multi-function bucket (4-in-1)
- Pallet forks
- Log grapples
- Snow blade

| Description                      | Specification                                                                     |
|----------------------------------|-----------------------------------------------------------------------------------|
| Operating weight                 | 17 250 kg                                                                         |
| Standard bucket capacity         | 2.7 m³                                                                            |
| Lift capacity (rated load)       | 5 000 kg                                                                          |
| Static tipping load at full turn | 11 213 kg                                                                         |
| Maximum breakout force           | 180 kN                                                                            |
| Dimensions                       |                                                                                   |
| A. Overall length                | 8 040 mm                                                                          |
| B. Wheel base                    | 3 200 mm                                                                          |
| C. Ground clearance              | 457 mm                                                                            |
| D. Approach angle back           | 30°                                                                               |
| E. Overall height                | 3 382 mm                                                                          |
| F. Dump height                   | 3 180 mm                                                                          |
| G. Overall operating height      | 5 457 mm                                                                          |
| H. Dump reach                    | 1 090 mm                                                                          |
| I. Roll back angle ground level  | 45°                                                                               |
| J. Roll back level full height   | 63°                                                                               |
| K. Track width                   | 2 190 mm                                                                          |
| L. Machine width                 | 2 785 mm                                                                          |
| M. Bucket width                  | 3 024 mm                                                                          |
| N. Steering angle                | 38°                                                                               |
| Engine                           |                                                                                   |
| Model                            | Dalian Deutz BF6M2012                                                             |
| Туре                             | Watercooled, 4 stroke,<br>6 cylinders in line, direct<br>injection, turbo charged |
| Rated power (SAE J1349)          | 165 kW @ 2 000 rpm                                                                |
| Maximum torque                   | 925 Nm                                                                            |
| Cylinder bore stroke             | 108 / 130 mm                                                                      |