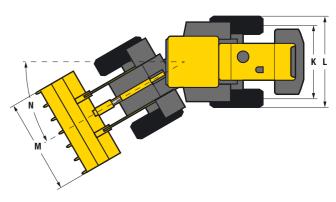

There is a wide range of attachments available for the LG956L including:

- Different size standard buckets
- Side tip bucket
- Multi-function bucket (4-in-1)
- Pallet forks
- Log grapples
- Snow blade

| Description                      | Specification                                                                     |
|----------------------------------|-----------------------------------------------------------------------------------|
| Operating weight                 | 17 250 kg                                                                         |
| Standard bucket capacity         | 2.7 m³                                                                            |
| Lift capacity (rated load)       | 5 000 kg                                                                          |
| Static tipping load at full turn | 11 213 kg                                                                         |
| Maximum breakout force           | 180 kN                                                                            |
| Dimensions                       |                                                                                   |
| A. Overall length                | 8 040 mm                                                                          |
| B. Wheel base                    | 3 200 mm                                                                          |
| C. Ground clearance              | 457 mm                                                                            |
| D. Approach angle back           | 30°                                                                               |
| E. Overall height                | 3 382 mm                                                                          |
| F. Dump height                   | 3 180 mm                                                                          |
| G. Overall operating height      | 5 457 mm                                                                          |
| H. Dump reach                    | 1 090 mm                                                                          |
| I. Roll back angle ground level  | 45°                                                                               |
| J. Roll back level full height   | 63°                                                                               |
| K. Track width                   | 2 190 mm                                                                          |
| L. Machine width                 | 2 785 mm                                                                          |
| M. Bucket width                  | 3 024 mm                                                                          |
| N. Steering angle                | 38°                                                                               |
| Engine                           |                                                                                   |
| Model                            | Dalian Deutz BF6M2012                                                             |
| Туре                             | Watercooled, 4 stroke,<br>6 cylinders in line, direct<br>injection, turbo charged |
| Rated power (SAE J1349)          | 165 kW @ 2 000 rpm                                                                |
| Maximum torque                   | 925 Nm                                                                            |
| Cylinder bore stroke             | 108 / 130 mm                                                                      |