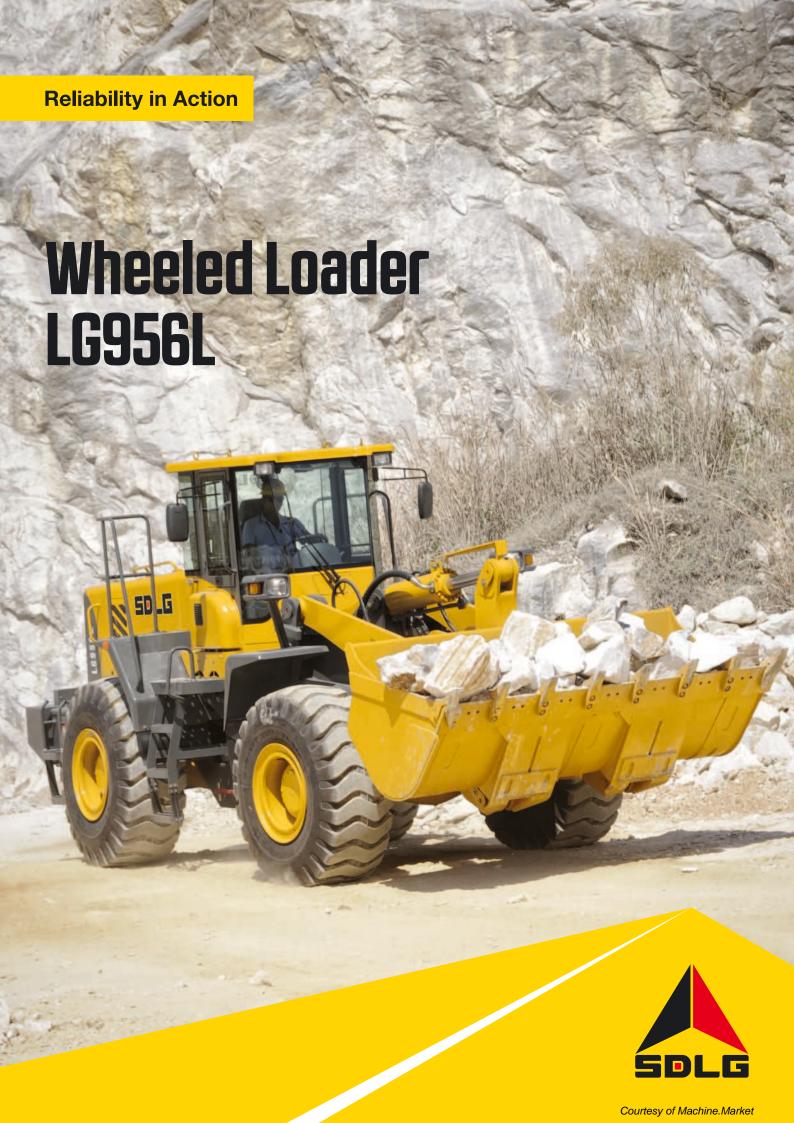

## **LG956L**

Reliability, high performing equipment and leading fuel efficiency all combine to make the 17.2 tonne LG956L an excellent choice for productivity and uptime in all environments. The LG956L offers superb traction, excellent breakout force and a rigid structure. All SDLG wheeled loader models are rigorously tested to ensure reliability in action.