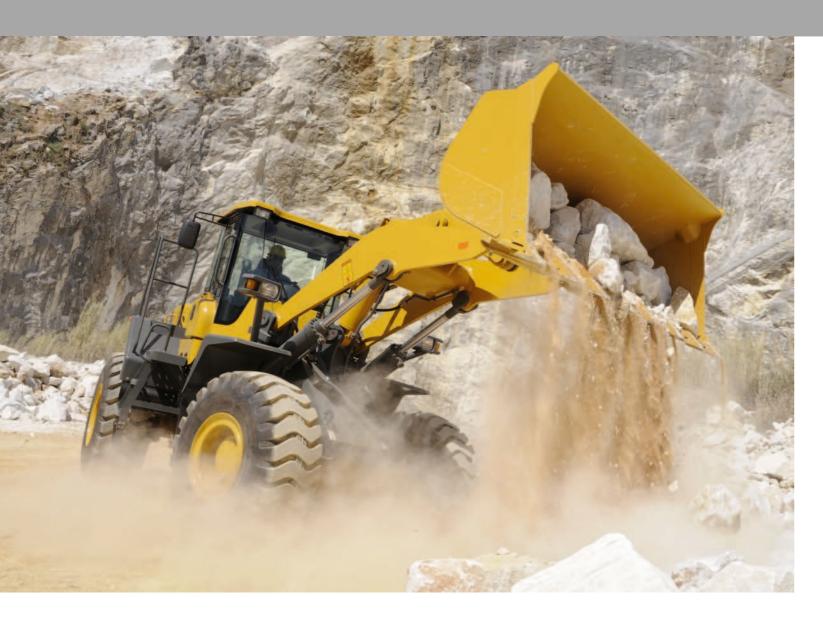

## **LG956L**

Reliability, high performing equipment and leading fuel efficiency all combine to make the 17.2 tonne LG956L an excellent choice for productivity and uptime in all environments. The LG956L offers superb traction, excellent breakout force and a rigid structure. All SDLG wheeled loader models are rigorously tested to ensure reliability in action.

- The box structure frame of the LG956L gives best-in-class robustness.
- The access panels on the rear of the machine swing outwards to make daily checks and maintenance much easier.
- Single joystick operation of loader arm and bucket for easy and comfortable operation.