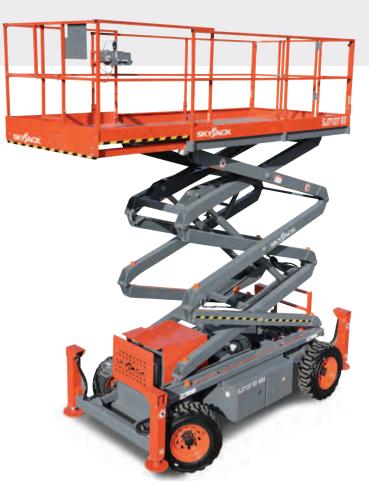

# SJ7127/35 RT ROUGH TERRAIN SCISSORS

#### STANDARD FEATURES

- Axle based 4WD system
- "Detroit Locker" type rear differential and limited slip front differential
- Drivable at full height
- Dual fuel (gas/propane) or diesel engine
- 4.5' (1.37 m) Roll out extension deck
- Disc brake system on rear axle
- 30% Gradeability
- 110V AC outlet on platform with GFI
- Tilt alarm with drive & lift cut-out
- All motion audible alarm
- Lanyard attachment points
- Tie down/lift lugs
- Operator horn
- Flashing light
- Hinged railing system
- Full height spring hinged gate at rear
- Grip lug, air-filled tires
- Relay based control system
- Color coded and numbered wiring system
- Telematics ready