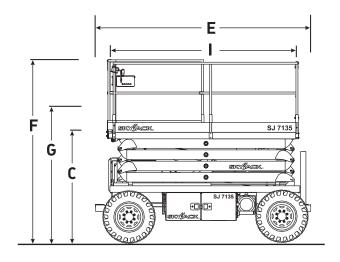

## SJ7127/35 RT ROUGH TERRAIN SCISSORS

| Dimensions                            | SJ7127 RT            | SJ7135 RT            |
|---------------------------------------|----------------------|----------------------|
| A Work Height                         | 33' (10.06 m)        | 41' (12.50 m)        |
| B Raised Platform Height              | 27' (8.23 m)         | 35' (10.67 m)        |
| C Lowered Platform Height             | 60.5" (1.54 m)       | 67.5" (1.71 m)       |
| D Overall Width                       | 71" (1.80 m)         | 71" (1.80 m)         |
| E Overall Length                      | 127" (3.23 m)        | 127" (3.23 m)        |
| F Stowed Height (Rails Up)            | 105.5" (2.68 m)      | 112.5" (2.86 m)      |
| G Stowed Height (Rails Down)          | 77" (1.96 m)         | 84" (2.13 m)         |
| H Platform Width (Inside Dimension)   | 64" (1.63 m)         | 64" (1.63 m)         |
| Platform Length (Inside Dimension)    | 116.5" (2.96 m)      | 116.5" (2.96 m)      |
| Specifications                        | SJ7127 RT            | SJ7135 RT            |
| Extension Deck                        | 4.5' (1.37 m)        | 4.5' (1.37 m)        |
| Ground Clearance                      | 8.5" (0.22 m)        | 8.5" (0.22 m)        |
| Wheelbase                             | 95" (2.41 m)         | 95" (2.41 m)         |
| Weight                                | 8,420 lbs (3,819 kg) | 8,850 lbs (4,014 kg) |
| Gradeability                          | 30%                  | 30%                  |
| Turning Radius (Inside)               | 109" (2.77 m)        | 109" (2.77 m)        |
| Turning Radius (Outside)              | 207" (5.26 m)        | 207" (5.26 m)        |
| Lift Time (With Rated Load)           | 43 sec               | 41 sec               |
| Lower time (With Rated Load)          | 46 sec               | 44 sec               |
| Drive Speed (Stowed)                  | 3 mph (4.8 km/h)     | 3 mph (4.8 km/h)     |
| Drive Speed (Raised)                  | 0.35 mph (0.6 km/h)  | 0.35 mph (0.6 km/h)  |
| Maximum Drive Height                  | Full Height          | Full Height          |
| Capacity (Overall)                    | 1,500 lbs (680 kg)   | 1,000 lbs (454 kg)   |
| Distributed Capacity (Main Platform)  | 1,000 lbs (454 kg)   | 650 lbs (295 kg)     |
| Distributed Capacity (Extension Deck) | 500 lbs (227 kg)     | 350 lbs (159 kg)     |
| Local Floor Load (With Rated Load)    | 121 psi (835 kPa)    | 120 psi (835 kPa)    |
| Overall Floor Load (With Rated Load)  | 228 psf (11 kPa)     | 227 psf (11 kPa)     |
| Maximum # of Persons                  | 5                    | 4                    |
| Tire Type                             | Air Filled           | Air Filled           |
| Tire Size                             | 10 x 16.5            | 10 x 16.5            |