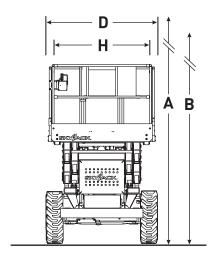

## SJ7127/35 RT ROUGH TERRAIN SCISSORS

| Dimensions                            | SJ7127 RT            | SJ7135 RT            |
|---------------------------------------|----------------------|----------------------|
| A Work Height                         | 33' (10.06 m)        | 41' (12.50 m)        |
| B Raised Platform Height              | 27' (8.23 m)         | 35' (10.67 m)        |
| C Lowered Platform Height             | 60.5" (1.54 m)       | 67.5" (1.71 m)       |
| D Overall Width                       | 71" (1.80 m)         | 71" (1.80 m)         |
| E Overall Length                      | 127" (3.23 m)        | 127" (3.23 m)        |
| F Stowed Height (Rails Up)            | 105.5" (2.68 m)      | 112.5" (2.86 m)      |
| G Stowed Height (Rails Down)          | 77" (1.96 m)         | 84" (2.13 m)         |
| H Platform Width (Inside Dimension)   | 64" (1.63 m)         | 64" (1.63 m)         |
| Platform Length (Inside Dimension)    | 116.5" (2.96 m)      | 116.5" (2.96 m)      |
| Specifications                        | SJ7127 RT            | SJ7135 RT            |
| Extension Deck                        | 4.5' (1.37 m)        | 4.5' (1.37 m)        |
| Ground Clearance                      | 8.5" (0.22 m)        | 8.5" (0.22 m)        |
| Wheelbase                             | 95" (2.41 m)         | 95" (2.41 m)         |
| Weight                                | 8,420 lbs (3,819 kg) | 8,850 lbs (4,014 kg) |
| Gradeability                          | 30%                  | 30%                  |
| Turning Radius (Inside)               | 109" (2.77 m)        | 109" (2.77 m)        |
| Turning Radius (Outside)              | 207" (5.26 m)        | 207" (5.26 m)        |
| Lift Time (With Rated Load)           | 43 sec               | 41 sec               |
| Lower time (With Rated Load)          | 46 sec               | 44 sec               |
| Drive Speed (Stowed)                  | 3 mph (4.8 km/h)     | 3 mph (4.8 km/h)     |
| Drive Speed (Raised)                  | 0.35 mph (0.6 km/h)  | 0.35 mph (0.6 km/h)  |
| Maximum Drive Height                  | Full Height          | Full Height          |
| Capacity (Overall)                    | 1,500 lbs (680 kg)   | 1,000 lbs (454 kg)   |
| Distributed Capacity (Main Platform)  | 1,000 lbs (454 kg)   | 650 lbs (295 kg)     |
| Distributed Capacity (Extension Deck) | 500 lbs (227 kg)     | 350 lbs (159 kg)     |
| Local Floor Load (With Rated Load)    | 121 psi (835 kPa)    | 120 psi (835 kPa)    |
| Overall Floor Load (With Rated Load)  | 228 psf (11 kPa)     | 227 psf (11 kPa)     |
| Maximum # of Persons                  | 5                    | 4                    |
| Tire Type                             | Air Filled           | Air Filled           |
| Tire Size                             | 10 x 16.5            | 10 x 16.5            |