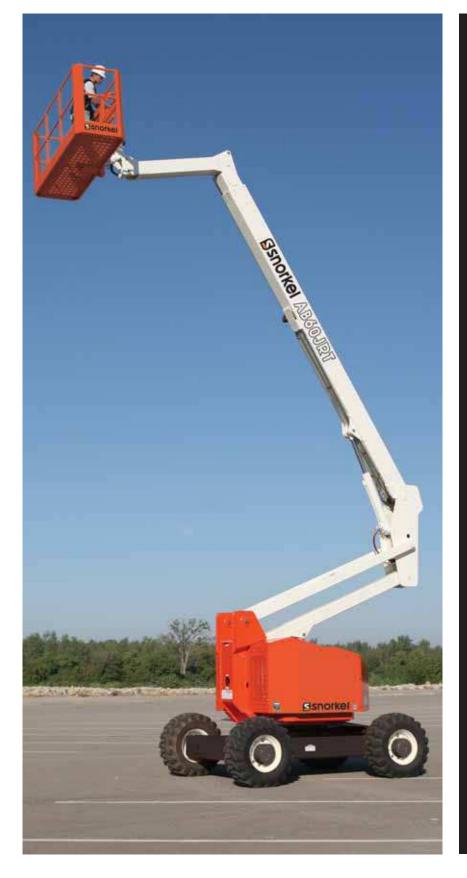

# AB60JRT ARTICULATED BOOM LIFT

- Tough & reliable diesel articulated boom lift
- Powerful 4 wheel drive for rough terrain
- Robust, rental tough design
- Simple to operate and maintain
- Ideal for both maintenance and construction applications

# **ARTICULATED BOOM LIFT**

| DIMENSIONS            | AB60JRT      |
|-----------------------|--------------|
| Max. working height   | 66 ft        |
| Max. platform height  | 60 ft        |
| Max. horizontal reach | 43 ft 1 in   |
| Platform size         | 8 ft x 3 ft  |
| Overall width         | 7 ft 11.5 in |
| Overall length (A)    | 29 ft 2 in   |
| Stowed height (B)     | 8 ft 3 in    |
| Ground clearance      | 12 in        |

| PERFORMANCE                 |                                              |
|-----------------------------|----------------------------------------------|
| Platform capacity (SWL)     | 500 lbs                                      |
| Max. drive height           | 60 ft                                        |
| Max. drive speed (stowed)   | 3.2 mph                                      |
| Max. drive speed (elevated) | 0.6 mph                                      |
| Jib length                  | 5 ft 10 in                                   |
| Jib working arc             | 75°                                          |
| Platform rotation           | 180º                                         |
| Raise/lower time            | 125/121 sec                                  |
| Gradeability                | 20%                                          |
| Inside turning radius       | 8 ft 6 in                                    |
| Tires                       | 15 in x 19.5 in foam filled                  |
| Controls                    | proportional joystick drive, lift & rotation |
| Drive system                | 4 wheel drive                                |