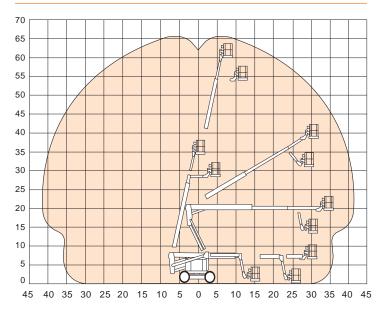

### WORKING ENVELOPE

AB60JRT

# **ARTICULATED BOOM LIFT**

| DIMENSIONS            | AB60JRT      |
|-----------------------|--------------|
| Max. working height   | 66 ft        |
| Max. platform height  | 60 ft        |
| Max. horizontal reach | 43 ft 1 in   |
| Platform size         | 8 ft x 3 ft  |
| Overall width         | 7 ft 11.5 in |
| Overall length (A)    | 29 ft 2 in   |
| Stowed height (B)     | 8 ft 3 in    |
| Ground clearance      | 12 in        |

| PERFORMANCE                 |                                              |
|-----------------------------|----------------------------------------------|
| Platform capacity (SWL)     | 500 lbs                                      |
| Max. drive height           | 60 ft                                        |
| Max. drive speed (stowed)   | 3.2 mph                                      |
| Max. drive speed (elevated) | 0.6 mph                                      |
| Jib length                  | 5 ft 10 in                                   |
| Jib working arc             | 75°                                          |
| Platform rotation           | 180º                                         |
| Raise/lower time            | 125/121 sec                                  |
| Gradeability                | 20%                                          |
| Inside turning radius       | 8 ft 6 in                                    |
| Tires                       | 15 in x 19.5 in foam filled                  |
| Controls                    | proportional joystick drive, lift & rotation |
| Drive system                | 4 wheel drive                                |