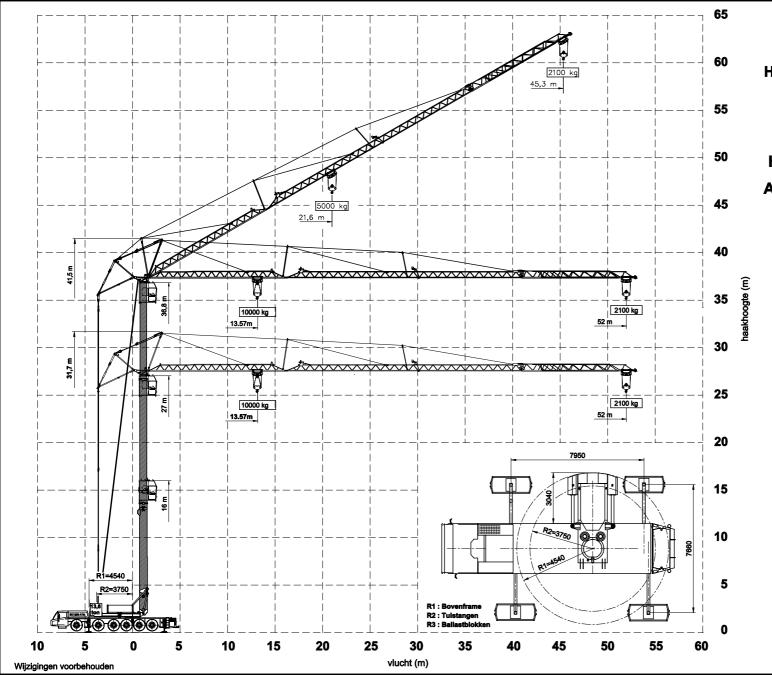

#### Opbouwschema van de kraan Vlucht 60 m

Max. stempeldruk: 520 kN Afm. voetplaat 750x600 mm **Bodemdruk** 1.15 N/mm<sup>2</sup> Giek uitvouwbaar in elke richting (360°)

30° Toppen mogelijk vanuit kraankabine

of via de afstandsbediening

Afm. onderlegplaat: 2500x1000 mm Bodemoppervlak: 2,35 m<sup>2</sup> Bodemdruk: 0,22 N/mm<sup>2</sup>