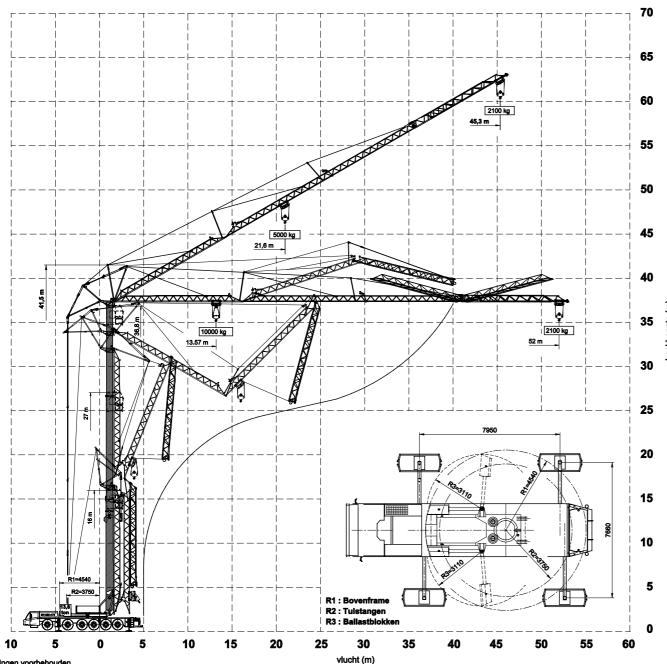

#### Opbouwschema van de kraan Vlucht 52 m

Max. stempeldruk: 520 kN Afm. voetplaat 750x600 mm **Bodemdruk** 1,15 N/mm<sup>2</sup> Giek uitvouwbaar in elke richting (360°) 30° Toppen mogelijk vanuit kraankabine

Afm. onderlegplaat: 2500x1000 mm **Bodemoppervlak:** 2,35 m<sup>2</sup> 0,22 N/mm<sup>2</sup> Bodemdruk:

of via de afstandsbediening

www.spieringscranes.com

1265xxx

Hijsspecificaties vlucht 52 m Afstempeling: 7,95 m x 7,66 m