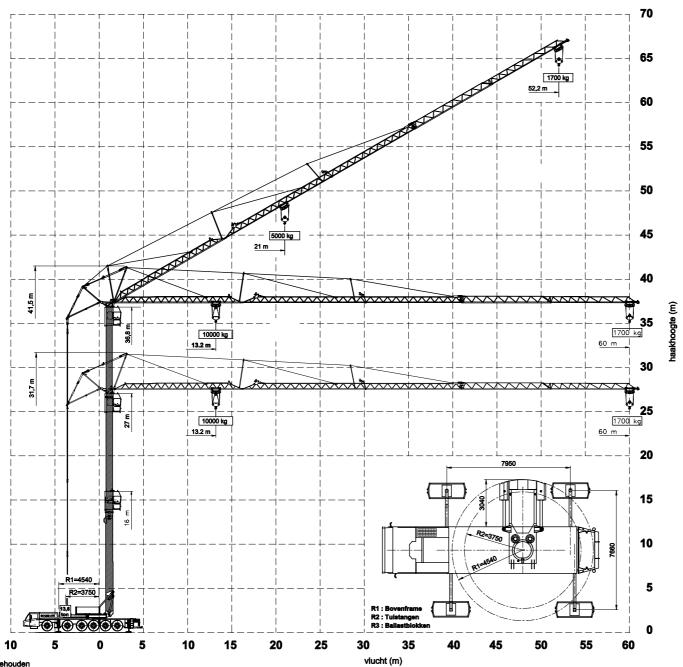

#### **SPIERINGS**

**MOBILE CRANES** Merwedestraat 15

> 5347 KZ Oss NL Tel. +31 (0)412-626964 Fax +31 (0)412-645299

www.spieringscranes.com

Courtesy of Crane Market

1265xxx

Hijsspecificaties vlucht 60 m Afstempeling: 7,95 m x 7,66 m

#### Opbouwschema van de kraan Vlucht 52 m

Max. stempeldruk: 520 kN Afm. voetplaat 750x600 mm **Bodemdruk** 1,15 N/mm<sup>2</sup> Giek uitvouwbaar in elke richting (360°) 30° Toppen mogelijk vanuit kraankabine

Afm. onderlegplaat: 2500x1000 mm **Bodemoppervlak:** 2,35 m<sup>2</sup> 0,22 N/mm<sup>2</sup> Bodemdruk:

of via de afstandsbediening

www.spieringscranes.com

1265xxx

Hijsspecificaties vlucht 52 m Afstempeling: 7,95 m x 7,66 m