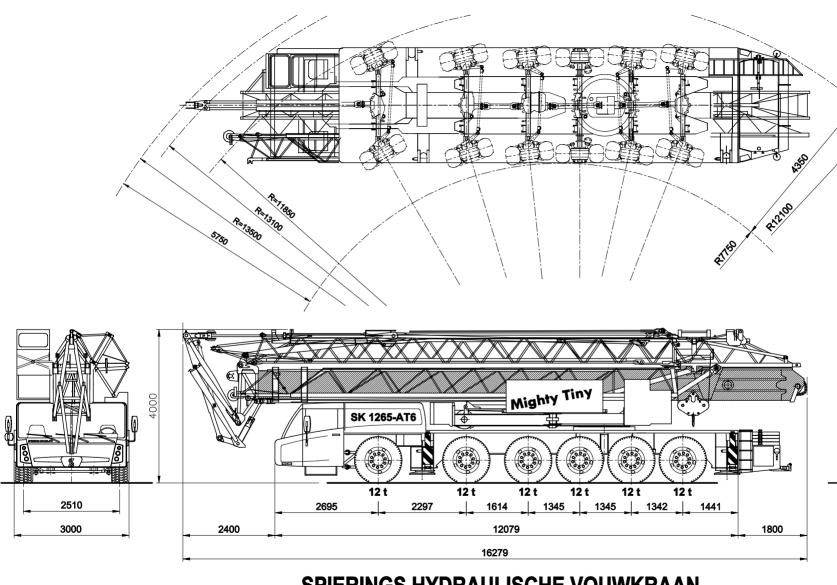

As 4 : niet gestuurd en niet aangedreven

As 5: gestuurd, niet aangedreven

As 6 : gestuurd en aangedreven (eindvertraging i=7,29)

Banden : 445/75 R22,5

Vering van de truck: hydro-pneumatisch op alle assen, slag veercil. : 247 mm Max. snelheid voertuig in 16e versnelling : 85 km/uur Min. snelheid (dieselmotor 1000 tpm) : 1,6 km/uur

Totaalgewicht : 72.000 kg.