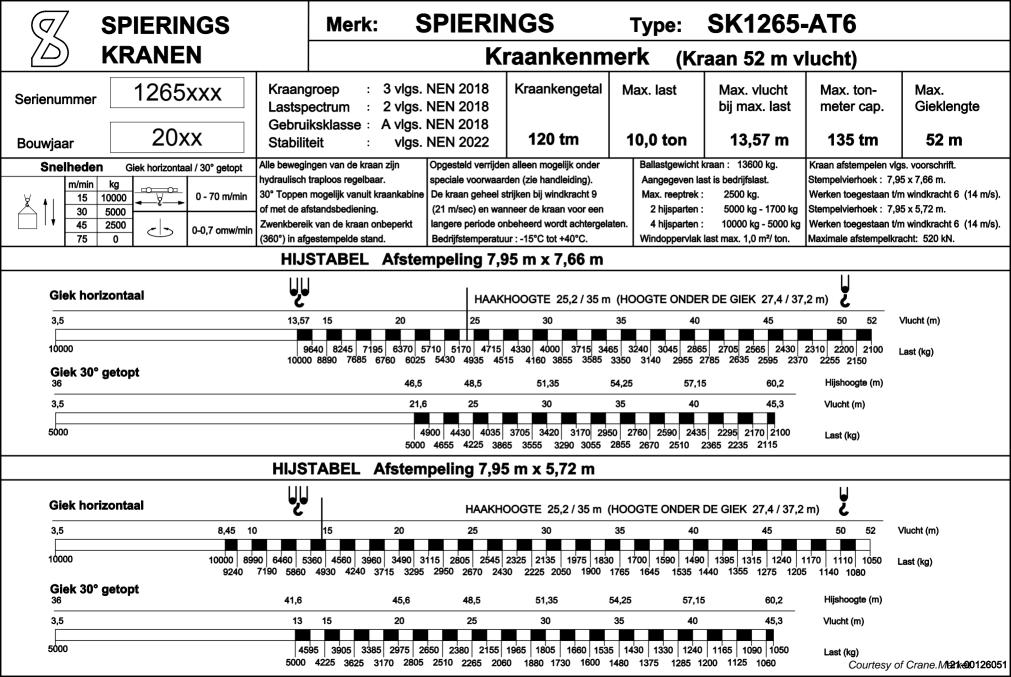

#### Opbouwschema van de kraan Vlucht 52 m

Max. stempeldruk: 520 kN Afm. voetplaat 750x600 mm **Bodemdruk** 1,15 N/mm<sup>2</sup> Giek uitvouwbaar in elke richting (360°) 30° Toppen mogelijk vanuit kraankabine

Afm. onderlegplaat: 2500x1000 mm **Bodemoppervlak:** 2,35 m<sup>2</sup> 0,22 N/mm<sup>2</sup> Bodemdruk:

of via de afstandsbediening

www.spieringscranes.com

1265xxx

Hijsspecificaties vlucht 52 m Afstempeling: 7,95 m x 7,66 m

# SPIERINGS HYDRAULISCHE VOUWKRAAN SK 1265 - AT6

1265xxx

| Overzicht afstempeling |              |
|------------------------|--------------|
| Max. stempeldruk       | 520 kN       |
| Afm. voetplaat         | 750x600 mm   |
| Bodemdruk              | 1,15 N/mm²   |
| Afm. onderlegplaat     | 2500x1000 mm |
| Oppervlak              | 2,35 m²      |
| Bodemdruk              | 0,22 N/mm²   |