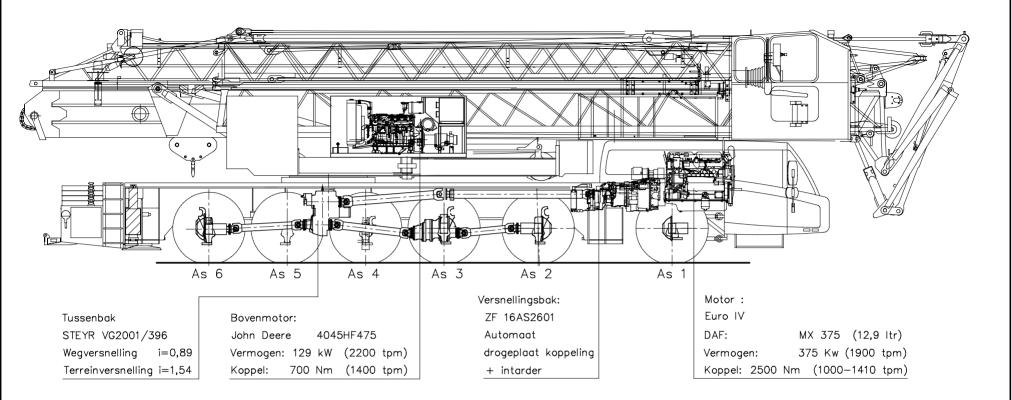

www.spieringscranes.com

1265xxx

Hijsspecificaties vlucht 52 m Afstempeling: 7,95 m x 5,72 m

Tel. +31 (0)412-626964 Fax +31 (0)412-645299 www.spieringscranes.com

As 1: gestuurd

As 2 : gestuurd en aangedreven (eindvertraging i=7,29)
As 3 : gestuurd en aangedreven (eindvertraging i=7,29)

As 4 : niet gestuurd en niet aangedreven

As 5: gestuurd, niet aangedreven

As 6 : gestuurd en aangedreven (eindvertraging i=7,29)

Banden : 445/75 R22,5

Vering van de truck: hydro-pneumatisch op alle assen, slag veercil. : 247 mm Max. snelheid voertuig in 16e versnelling : 85 km/uur Min. snelheid (dieselmotor 1000 tpm) : 1,6 km/uur

Totaalgewicht : 72.000 kg.