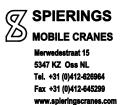

121-00126004 Courtesy of Crane.Market

1265xxx

Hijsspecificaties vlucht 60 m Afstempeling: 7,95 m x 5,72 m

SPIERINGS
MOBILE CRANES
Merwedestraat 15

5347 KZ Oss NL Tel. +31 (0)412-626964 Fax +31 (0)412-645299 www.spieringscranes.com

#### Opbouwschema van de kraan Vlucht 52 m

Max. stempeldruk: 520 kN Afm. voetplaat 750x600 mm **Bodemdruk** 1,15 N/mm<sup>2</sup> Giek uitvouwbaar in elke richting (360°) 30° Toppen mogelijk vanuit kraankabine

Afm. onderlegplaat: 2500x1000 mm **Bodemoppervlak:** 2,35 m<sup>2</sup> 0,22 N/mm<sup>2</sup> Bodemdruk:

of via de afstandsbediening

www.spieringscranes.com

1265xxx

Hijsspecificaties vlucht 52 m Afstempeling: 7,95 m x 7,66 m