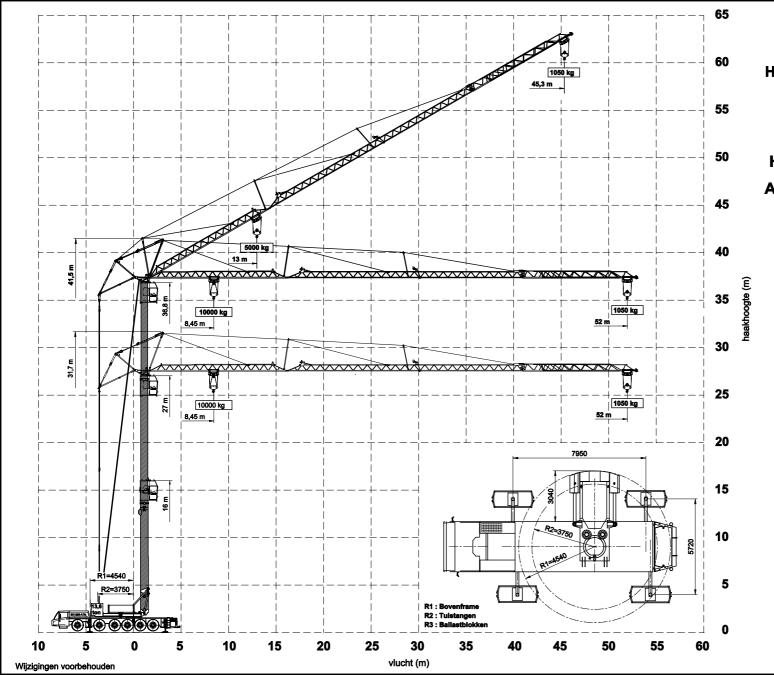

#### Opbouwschema van de kraan Vlucht 60 m

Max. stempeldruk: 520 kN Afm. voetplaat 750x600 mm **Bodemdruk** 1.15 N/mm<sup>2</sup> Giek uitvouwbaar in elke richting (360°)

30° Toppen mogelijk vanuit kraankabine

of via de afstandsbediening

Afm. onderlegplaat: 2500x1000 mm Bodemoppervlak: 2,35 m<sup>2</sup> Bodemdruk: 0,22 N/mm<sup>2</sup>

#### Opbouwschema van de kraan Vlucht 52 m

Max. stempeldruk: 520 kN Afm. voetplaat 750x600 mm **Bodemdruk** 1,15 N/mm<sup>2</sup> Giek uitvouwbaar in elke richting (360°) 30° Toppen mogelijk vanuit kraankabine

Afm. onderlegplaat: 2500x1000 mm **Bodemoppervlak:** 2,35 m<sup>2</sup> 0,22 N/mm<sup>2</sup> Bodemdruk:

of via de afstandsbediening

www.spieringscranes.com

1265xxx

Hijsspecificaties vlucht 52 m Afstempeling: 7,95 m x 7,66 m

### 7950 4885 3065 2500 1000 R1=4540 R3=3110 0 5720 7660 8600 R2=3750 0 750 600 R1: Bovenframe 4515 3335 R2: Tuistangen