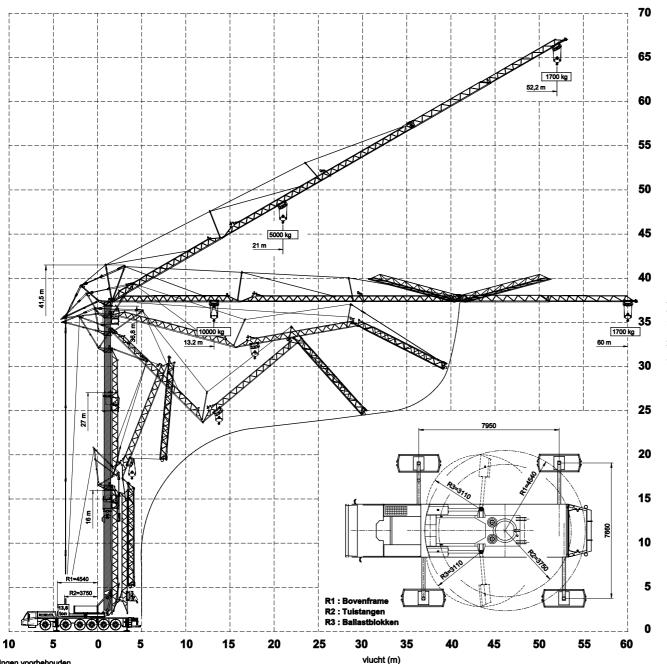

#### Opbouwschema van de kraan Vlucht 52 m

Max. stempeldruk: 520 kN Afm. voetplaat 750x600 mm **Bodemdruk** 1,15 N/mm<sup>2</sup> Giek uitvouwbaar in elke richting (360°) 30° Toppen mogelijk vanuit kraankabine

Afm. onderlegplaat: 2500x1000 mm **Bodemoppervlak:** 2,35 m<sup>2</sup> 0,22 N/mm<sup>2</sup> Bodemdruk:

of via de afstandsbediening

www.spieringscranes.com

1265xxx

Hijsspecificaties vlucht 52 m Afstempeling: 7,95 m x 7,66 m