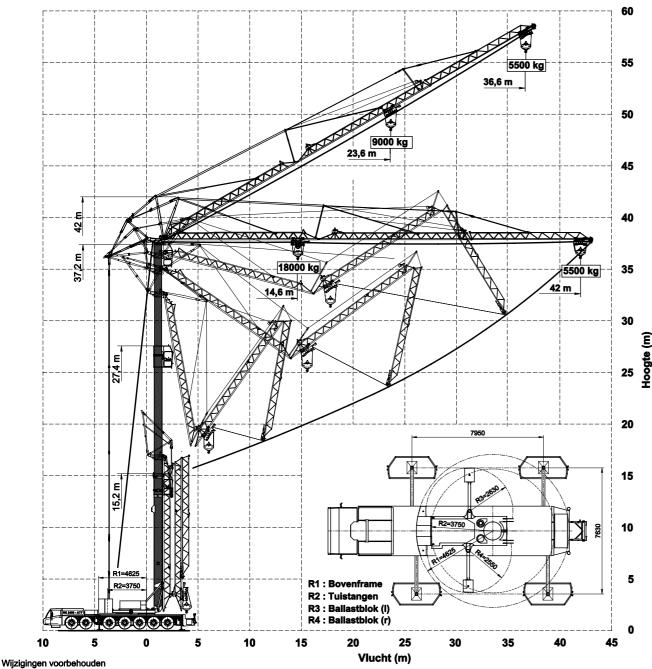

### **SPIERINGS MOBILE CRANES**

Merwedestraat 15 5347 KZ Oss NL Tel. +31 (0)412-626964

Fax +31 (0)412-645299 www.spieringscranes.com

Courtesy of Crape ddatbod3A

2400xxx

Hijsspecificaties

Afstempeling: 7,95 m x 7,63 m

# Hijsspecificaties Afstempeling: 7,95 m x 7,63 m

Hijsen en katten zijn niet gelijktijdig mogelijk Gereduceerde kraansnelheden (1/3 nominaal)