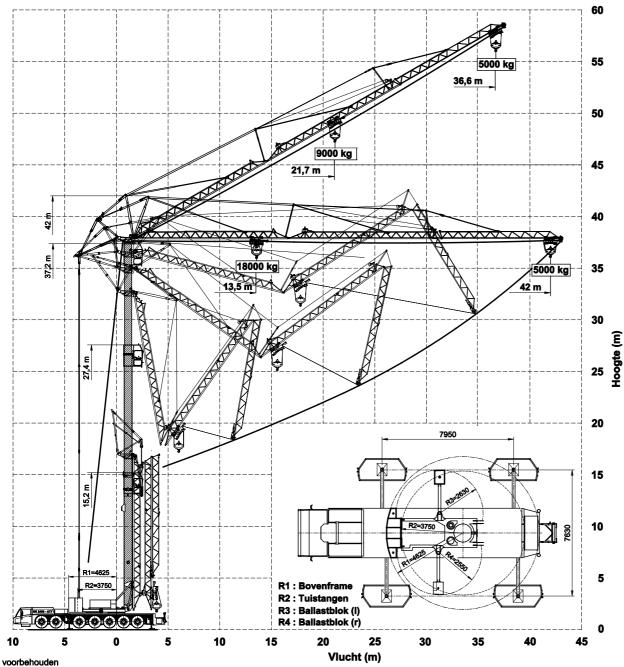

### **SPIERINGS MOBILE CRANES**

Merwedestraat 15 5347 KZ Oss NL Tel. +31 (0)412-626964

Fax +31 (0)412-645299 www.spieringscranes.com

Courtesy of Crape ddatbod3A

2400xxx

Hijsspecificaties

Afstempeling: 7,95 m x 7,63 m

# Hijsspecificaties Afstempeling: 7,95 m x 7,63 m

Hijsen en katten zijn niet gelijktijdig mogelijk Gereduceerde kraansnelheden (1/3 nominaal)