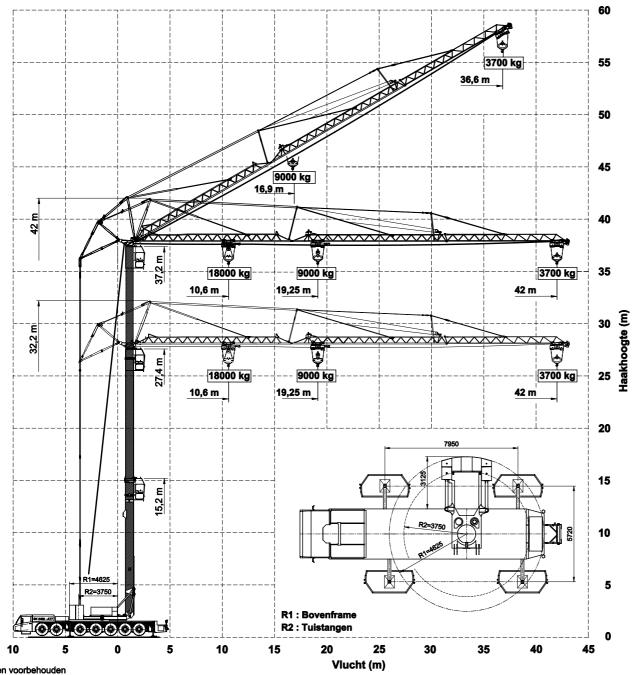

### **SPIERINGS MOBILE CRANES**

Merwedestraat 15 5347 KZ Oss NL Tel. +31 (0)412-626964

Fax +31 (0)412-645299 www.spieringscranes.com

Courtesy of Crape ddatbod3A

2400xxx

Hijsspecificaties

Afstempeling: 7,95 m x 7,63 m

### SPIERINGS

**MOBILE CRANES** 

Merwedestraat 15 5347 KZ Oss NL Tel. +31 (0)412-626964 Fax +31 (0)412-645299 www.spleringscranes.com

2400xxx

Hijsspecificaties
Afstempeling: 7,95 m x 5,72 m

2400xxx

Hijsen en katten zijn niet gelijktijdig mogelijk Gereduceerde kraansnelheden (1/3 nominaal)

# Hijsspecificaties Afstempeling: 7,95 m x 7,63 m

Hijsen en katten zijn niet gelijktijdig mogelijk Gereduceerde kraansnelheden (1/3 nominaal)

### **Hijsspecificaties** Afstempeling: 7,95 m x 5,72 m

Hijsen en katten zijn niet gelijktijdig mogelijk Gereduceerde kraansnelheden (1/3 nominaal)