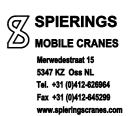

### **SPIERINGS MOBILE CRANES**

Merwedestraat 15 5347 KZ Oss NL Tel. +31 (0)412-626964

Fax +31 (0)412-645299 www.spieringscranes.com

Courtesy of Crape ddatbod3A

2400xxx

Hijsspecificaties

Afstempeling: 7,95 m x 7,63 m

### SPIERINGS

**MOBILE CRANES** 

Merwedestraat 15 5347 KZ Oss NL Tel. +31 (0)412-626964 Fax +31 (0)412-645299 www.spleringscranes.com

2400xxx

Hijsspecificaties
Afstempeling: 7,95 m x 5,72 m

2400xxx

Hijsen en katten zijn niet gelijktijdig mogelijk Gereduceerde kraansnelheden (1/3 nominaal)

# Hijsspecificaties Afstempeling: 7,95 m x 7,63 m

Hijsen en katten zijn niet gelijktijdig mogelijk Gereduceerde kraansnelheden (1/3 nominaal)

### **Hijsspecificaties** Afstempeling: 7,95 m x 5,72 m

Hijsen en katten zijn niet gelijktijdig mogelijk Gereduceerde kraansnelheden (1/3 nominaal)

# SPIERINGS HYDRAULISCHE VOUWKRAAN SK2400-AT7

2400xxx

| Overzicht afstempeling |              |
|------------------------|--------------|
| Max. stempeldruk       | 615 kN       |
| Afm. voetplaat         | 750x600 mm   |
| Bodemdruk              | 1,37 N/mm²   |
| Afm. onderlegplaat     | 3000x1340 mm |
| Oppervlak              | 3,585 m²     |
| Bodemdruk              | 0,17 N/mm²   |