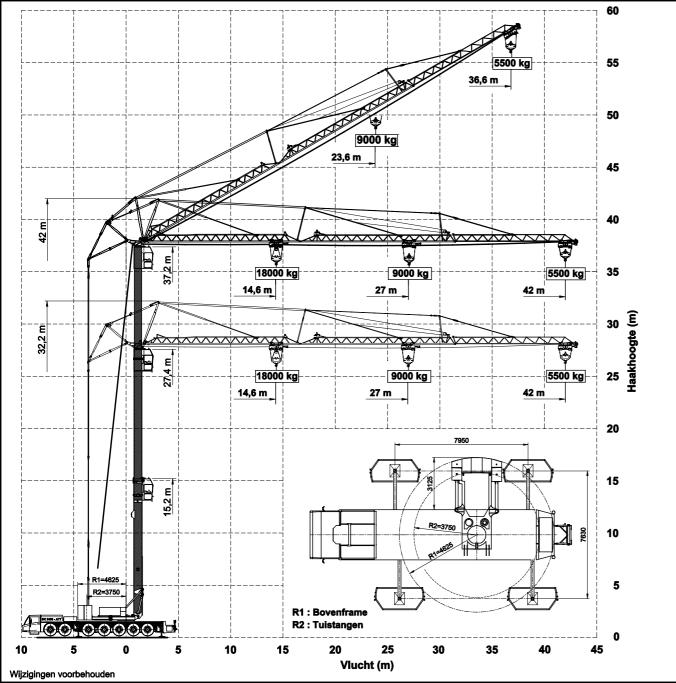

### SPIERINGS

**MOBILE CRANES** 

Merwedestraat 15 5347 KZ Oss NL Tel. +31 (0)412-626964 Fax +31 (0)412-645299 www.spleringscranes.com

2400xxx

Hijsspecificaties
Afstempeling: 7,95 m x 5,72 m

2400xxx

Hijsen en katten zijn niet gelijktijdig mogelijk Gereduceerde kraansnelheden (1/3 nominaal)

### **Hijsspecificaties** Afstempeling: 7,95 m x 5,72 m

Hijsen en katten zijn niet gelijktijdig mogelijk Gereduceerde kraansnelheden (1/3 nominaal)