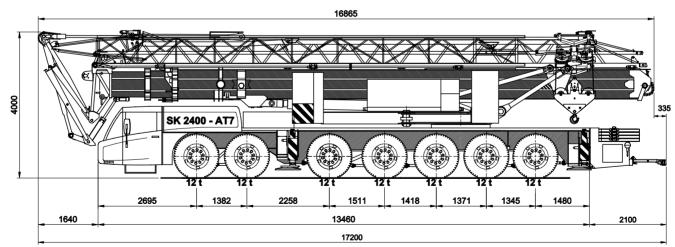

## **MOBILE CRANES**

Merwedestraat 15 5347 KZ Oss NL Tel. +31 (0)412-626964 Fax +31 (0)412-645299 www.spieringscranes.com

SPIERINGS HYDRAULISCHE VOUWKRAAN **SK2400 - AT7** 

Totaal gewicht: 84000 kg

2400xxx