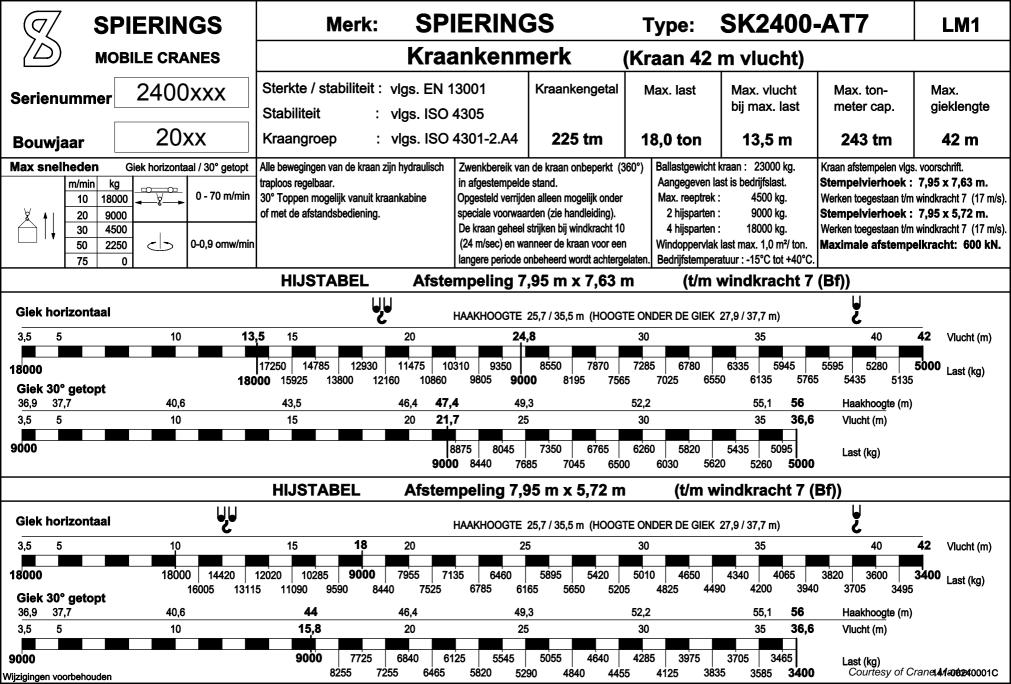

### **SPIERINGS MOBILE CRANES**

Merwedestraat 15 5347 KZ Oss NL Tel. +31 (0)412-626964

Fax +31 (0)412-645299 www.spieringscranes.com

Courtesy of Crape ddatbod3A

2400xxx

Hijsspecificaties

Afstempeling: 7,95 m x 7,63 m

### SPIERINGS

**MOBILE CRANES** 

Merwedestraat 15 5347 KZ Oss NL Tel. +31 (0)412-626964 Fax +31 (0)412-645299 www.spleringscranes.com

2400xxx

Hijsspecificaties
Afstempeling: 7,95 m x 5,72 m

2400xxx

Hijsen en katten zijn niet gelijktijdig mogelijk Gereduceerde kraansnelheden (1/3 nominaal)

# Hijsspecificaties Afstempeling: 7,95 m x 7,63 m

Hijsen en katten zijn niet gelijktijdig mogelijk Gereduceerde kraansnelheden (1/3 nominaal)

### **Hijsspecificaties** Afstempeling: 7,95 m x 5,72 m

Hijsen en katten zijn niet gelijktijdig mogelijk Gereduceerde kraansnelheden (1/3 nominaal)