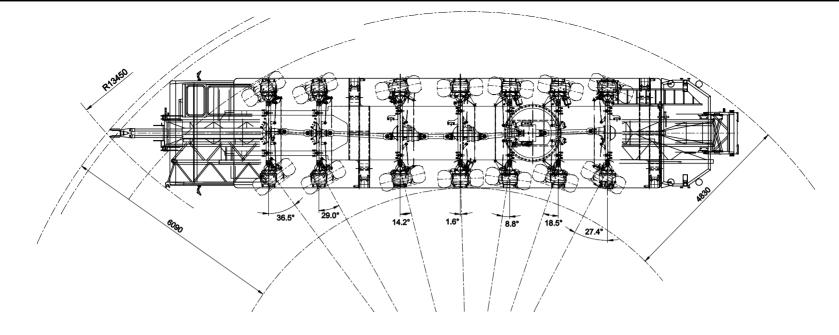

### Opbouwschema van de kraan

Max. stempeldruk: 600 kN Afm. voetplaat 750x600 mm 1.34 N/mm<sup>2</sup> **Bodemdruk** Giek uitvouwbaar in elke richting (360°) 30° Toppen mogelijk vanuit kraankabine of via de afstandsbediening

3000x1340 mm Afm. onderlegplaat : Bodemoppervlak: 3.585 m<sup>2</sup> Bodemdruk: 0,17 N/mm<sup>2</sup>

### Opbouwschema van de kraan

Max. stempeldruk: 615 kN Afm. voetplaat 750x600 mm **Bodemdruk** 1.37 N/mm<sup>2</sup> Giek uitvouwbaar in elke richting (360°) 30° Toppen mogelijk vanuit kraankabine of via de afstandsbediening

Afm. onderlegplaat: 3000x1340 mm 3,585 m<sup>2</sup> Bodemoppervlak: Bodemdruk: 0.17 N/mm<sup>2</sup>

# SPIERINGS HYDRAULISCHE VOUWKRAAN SK2400-AT7

2400xxx

| Overzicht afstempeling |              |
|------------------------|--------------|
| Max. stempeldruk       | 615 kN       |
| Afm. voetplaat         | 750x600 mm   |
| Bodemdruk              | 1,37 N/mm²   |
| Afm. onderlegplaat     | 3000x1340 mm |
| Oppervlak              | 3,585 m²     |
| Bodemdruk              | 0,17 N/mm²   |