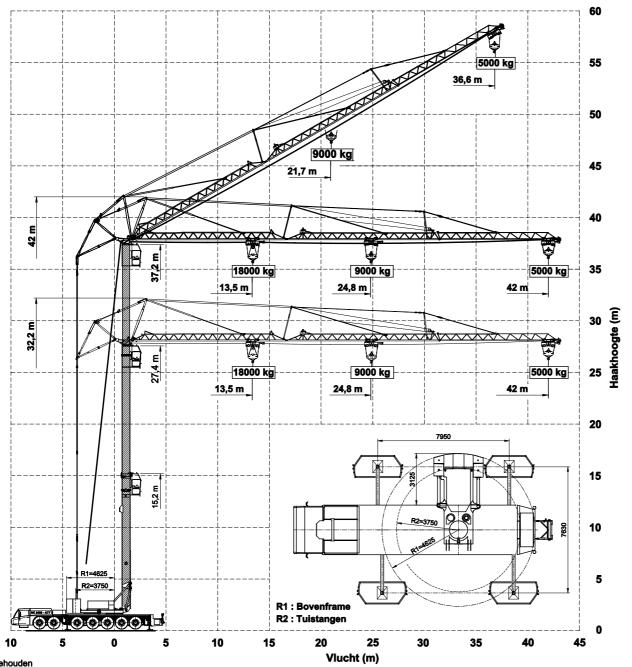

### SPIERINGS

**MOBILE CRANES** 

Merwedestraat 15 5347 KZ Oss NL Tel. +31 (0)412-626964 Fax +31 (0)412-645299 www.spleringscranes.com

2400xxx

Hijsspecificaties
Afstempeling: 7,95 m x 5,72 m

2400xxx

Hijsen en katten zijn niet gelijktijdig mogelijk Gereduceerde kraansnelheden (1/3 nominaal)

### **Hijsspecificaties** Afstempeling: 7,95 m x 5,72 m

Hijsen en katten zijn niet gelijktijdig mogelijk Gereduceerde kraansnelheden (1/3 nominaal)