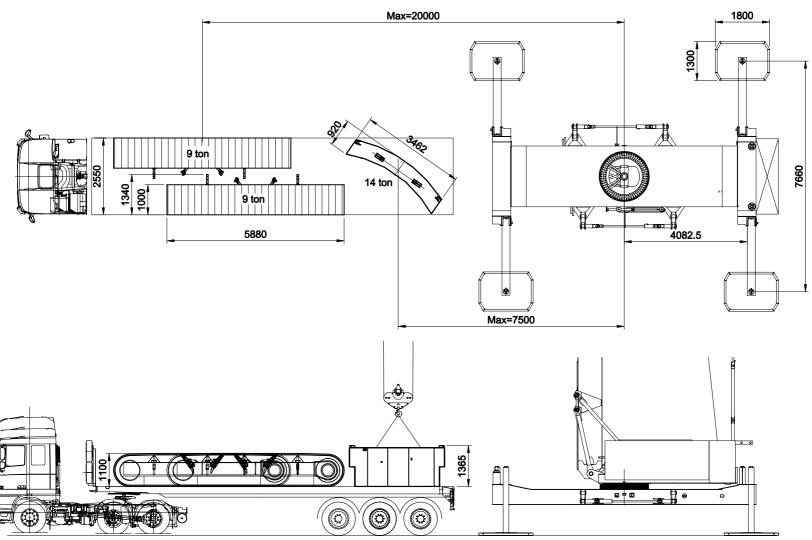

### SPIERINGS HYDRAULISCHE RUPSKRAAN SK 2400 - R

2418xx

Opbouwschema

(7) SPIERINGS **MOBILE CRANES** Merwedestraat 15 5347 KZ Oss NL Tel. +31 (0)412-626964 Fax +31 (0)412-645299 www.spieringscranes.com

Courtesy of Crane Market