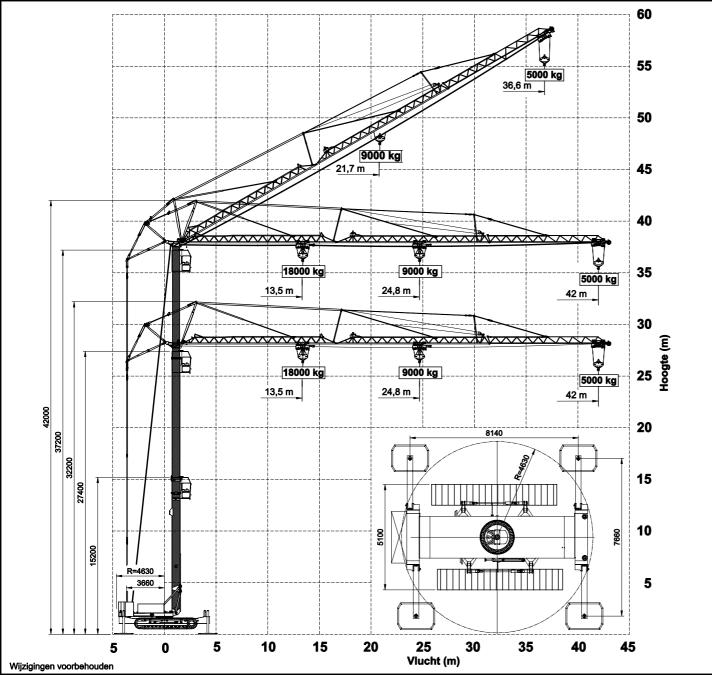

#### 7 SPIERINGS

MOBILE CRANES Merwedestraat 15 5347 KZ Oss NL

> Tel. +31 (0)412-626964 Fax +31 (0)412-645299

> www.spieringscranes.com

Courtesy of Chane Market

Wijzigingen voorbehouden

2418xx

Hijsspecificaties Afstempeling: 8,14 m x 7,66 m

Hijsen en katten zijn niet gelijktijdig mogelijk Gereduceerde kraansnelheden (1/3 nominaal)

2418xx

Hijsspecificaties
Afstempeling: 8,14 m x 5,88 m

Hijsen en katten zijn niet gelijktijdig mogelijk Gereduceerde kraansnelheden (1/3 nominaal)