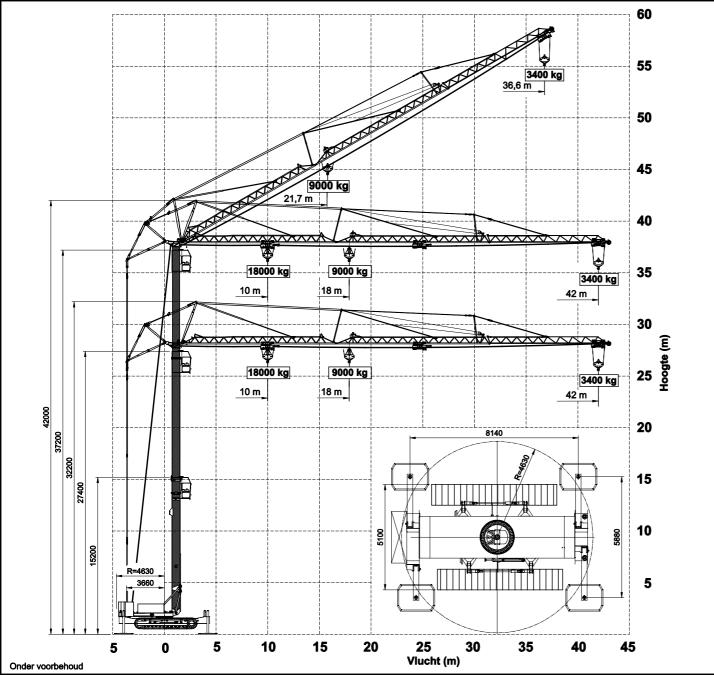

2418xx

Hijsspecificaties
Afstempeling: 8,14 m x 7,66 m

Courtesy of Change 90240004

2418xx

Hijsspecificaties
Afstempeling: 8,14 m x 5,88 m

www.spieringscranes.com

Courtesy of Crane Warket

2418xx

#### Opbouwschema

Hijsen en katten zijn niet gelijktijdig mogelijk Gereduceerde kraansnelheden (1/3 nominaal)

Hijsen en katten zijn niet gelijktijdig mogelijk Gereduceerde kraansnelheden (1/3 nominaal)

2418xx

Hijsspecificaties
Afstempeling: 8,14 m x 5,88 m

Hijsen en katten zijn niet gelijktijdig mogelijk Gereduceerde kraansnelheden (1/3 nominaal)