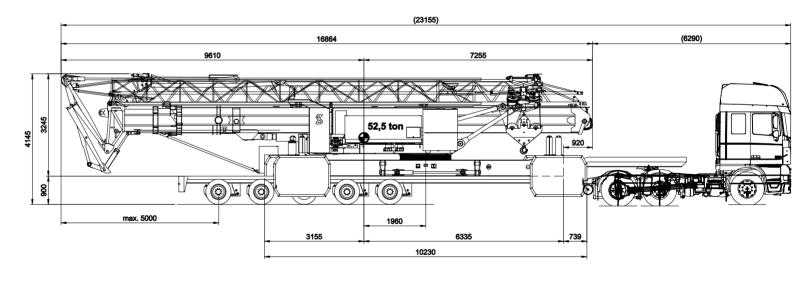

### SPIERINGS HYDRAULISCHE RUPSKRAAN SK 2400 - R

2418xx

Opbouwschema

(7) SPIERINGS **MOBILE CRANES** Merwedestraat 15 5347 KZ Oss NL Tel. +31 (0)412-626964 Fax +31 (0)412-645299 www.spieringscranes.com

Courtesy of Crane Market