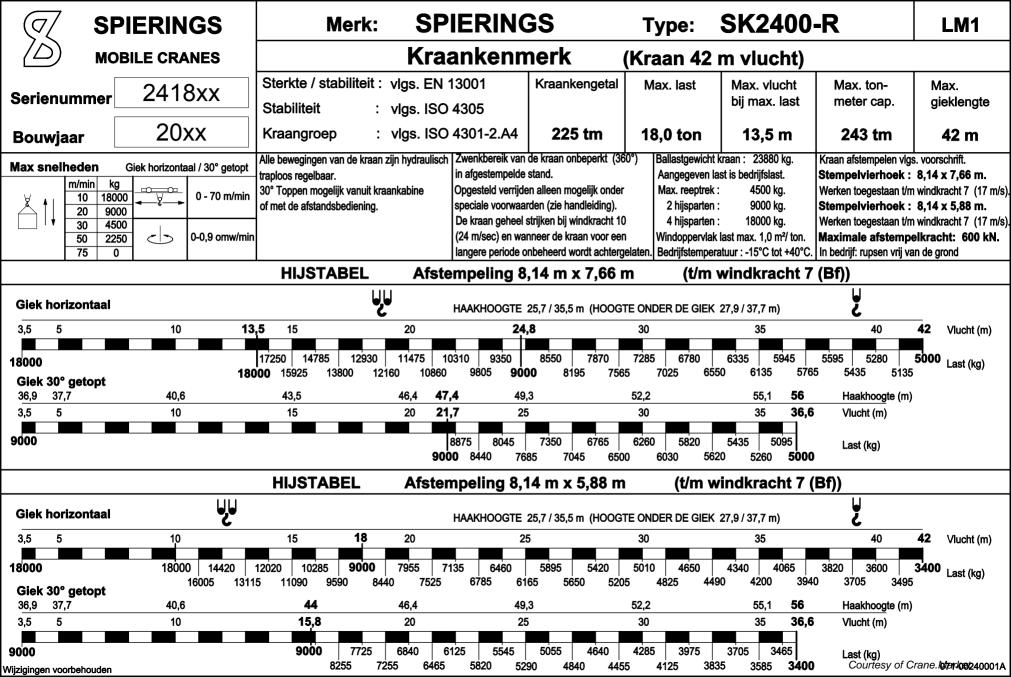

2418xx

Hijsspecificaties
Afstempeling: 8,14 m x 7,66 m

Courtesy of Change 90240004

2418xx

Hijsspecificaties
Afstempeling: 8,14 m x 5,88 m

www.spieringscranes.com

Courtesy of Crane Warket

2418xx

#### 7 SPIERINGS

MOBILE CRANES Merwedestraat 15 5347 KZ Oss NL

> Tel. +31 (0)412-626964 Fax +31 (0)412-645299

> www.spieringscranes.com

Courtesy of Chane Market

Wijzigingen voorbehouden

2418xx

Hijsspecificaties Afstempeling: 8,14 m x 7,66 m

Hijsen en katten zijn niet gelijktijdig mogelijk Gereduceerde kraansnelheden (1/3 nominaal)

2418xx

Hijsspecificaties
Afstempeling: 8,14 m x 5,88 m

Hijsen en katten zijn niet gelijktijdig mogelijk Gereduceerde kraansnelheden (1/3 nominaal)