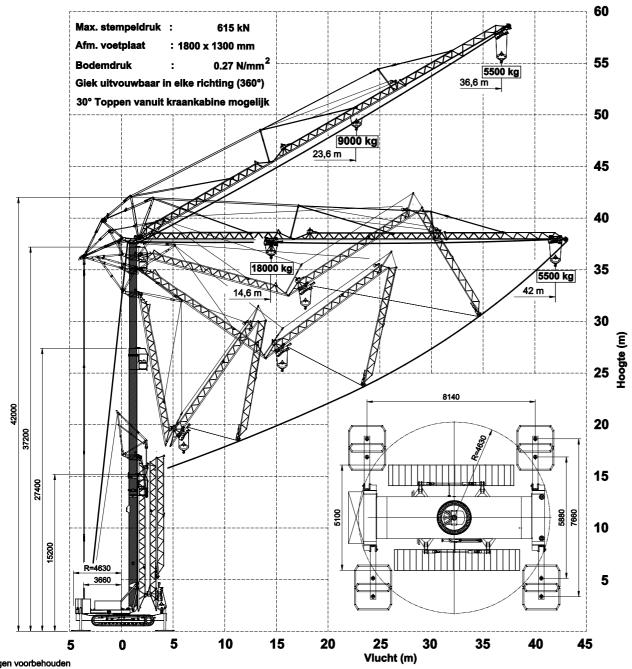

# SPIERINGS HYDRAULISCHE RUPSKRAAN SK 2400 - R

MOBILE CRANES
Merwedestraat 15
5347 KZ Oss NL
Tel. +31 (0)412-626964
Fax +31 (0)412-645299
www.spieringscranes.com

Courtesy of OrangoR49006A