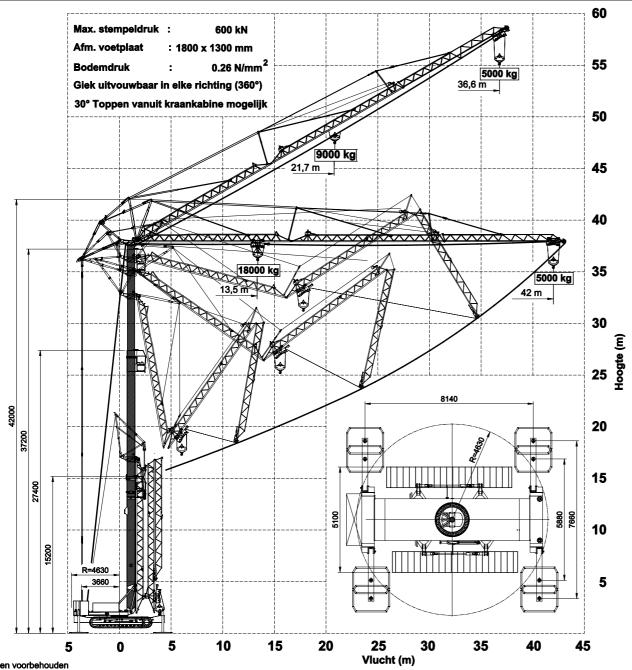

2418xx

Hijsspecificaties
Afstempeling: 8,14 m x 7,66 m

Courtesy of Change 90240004

2418xx

Hijsspecificaties
Afstempeling: 8,14 m x 5,88 m

www.spieringscranes.com

Courtesy of Crane Warket

2418xx

#### Opbouwschema

Hijsen en katten zijn niet gelijktijdig mogelijk Gereduceerde kraansnelheden (1/3 nominaal)

Hijsen en katten zijn niet gelijktijdig mogelijk Gereduceerde kraansnelheden (1/3 nominaal)

2418xx

Hijsspecificaties
Afstempeling: 8,14 m x 5,88 m

Hijsen en katten zijn niet gelijktijdig mogelijk Gereduceerde kraansnelheden (1/3 nominaal)