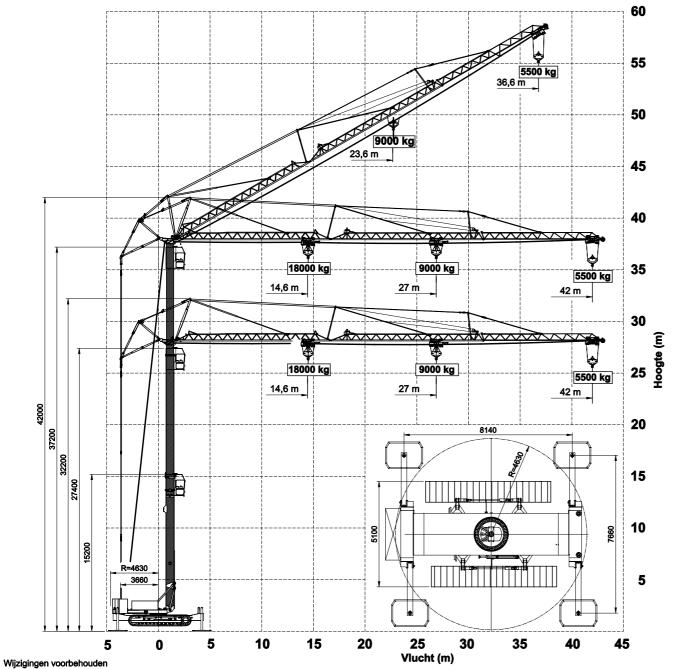

2418xx

Hijsspecificaties
Afstempeling: 8,14 m x 7,66 m

Courtesy of Change 90240004

2418xx

Hijsspecificaties
Afstempeling: 8,14 m x 5,88 m

www.spieringscranes.com

Courtesy of Crane Warket

2418xx

#### 7 SPIERINGS

MOBILE CRANES Merwedestraat 15 5347 KZ Oss NL

> Tel. +31 (0)412-626964 Fax +31 (0)412-645299

> www.spieringscranes.com

Courtesy of Chane Market

Wijzigingen voorbehouden

2418xx

Hijsspecificaties Afstempeling: 8,14 m x 7,66 m

#### Opbouwschema

Hijsen en katten zijn niet gelijktijdig mogelijk Gereduceerde kraansnelheden (1/3 nominaal)