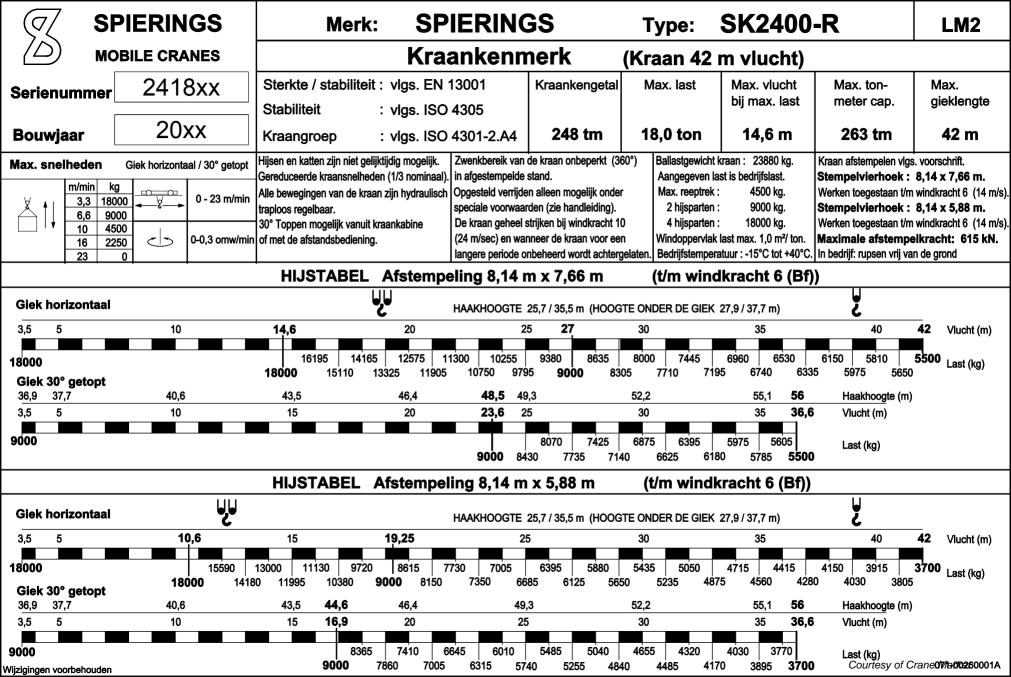

#### Opbouwschema

Hijsen en katten zijn niet gelijktijdig mogelijk Gereduceerde kraansnelheden (1/3 nominaal)

#### 7 SPIERINGS

MOBILE CRANES Merwedestraat 15 5347 KZ Oss NL

> Tel. +31 (0)412-626964 Fax +31 (0)412-645299

> www.spieringscranes.com

Courtesy of Chane Market

Wijzigingen voorbehouden

2418xx

Hijsspecificaties Afstempeling: 8,14 m x 7,66 m

Hijsen en katten zijn niet gelijktijdig mogelijk Gereduceerde kraansnelheden (1/3 nominaal)

2418xx

Hijsspecificaties
Afstempeling: 8,14 m x 5,88 m

Hijsen en katten zijn niet gelijktijdig mogelijk Gereduceerde kraansnelheden (1/3 nominaal)