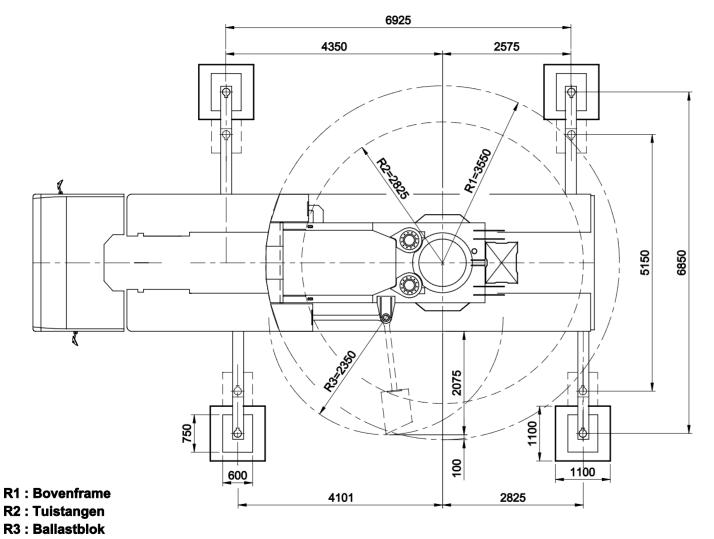

## Wijzigingen voorbehouden

83-00498006 Courtesy of Crane.Market

498011

| Overzicht afstempeling |                        |
|------------------------|------------------------|
| Max. stempeldruk       | 360 kN                 |
| Afm. voetplaat         | 750x600 mm             |
| Bodemdruk              | 0,80 N/mm <sup>2</sup> |
| Afm. onderlegplaat     | 1100x1100 mm           |
| Oppervlak              | 1,21 m²                |
| Bodemdruk              | 0,30 N/mm <sup>2</sup> |