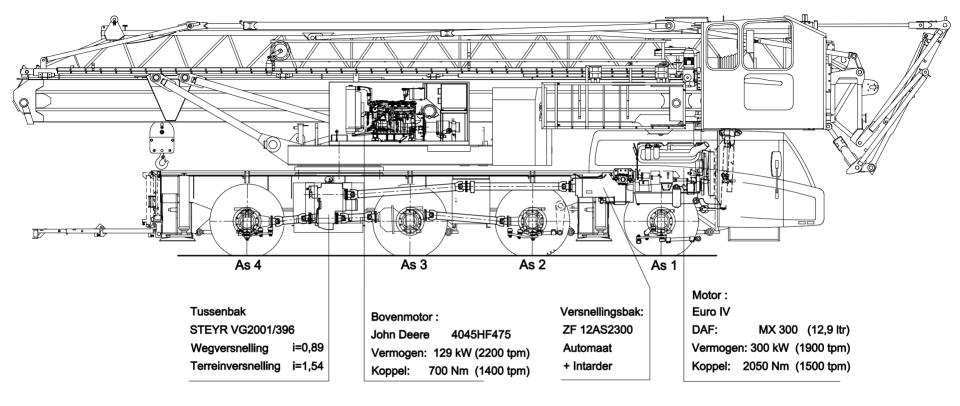

Courtesy 83-00498005rket

Wijzigingen voorbehouden

As 1 : gestuurd , niet aangedreven As 2 : gestuurd en aangedreven (eindvertraging i=7,29)

As 4: gestuurd en aangedreven

As 3: niet gestuurd, wel aangedreven (eindvertraging i=7,29)

## Banden

(eindvertraging i=7,29)

- Vering van de truck: hydro-pneumatisch op alle assen, slag veercil. : 247 mm
- Max. snelheid voertuig Min. snelheid (dieselmotor 1000 tpm) Totaalgewicht

## : 445/75 R22,5

: 82 km/uur

: 1,6 km/uur

: 48.000 kg.

SPIERINGS
MOBILE CRANES

Merwedestraat 15 5347 KZ Oss NL Tel. +31 (0)412-626964 Fax +31 (0)412-645299 www.spieringscranes.com

## AANDRIJFLIJN SPIERINGS VOUWKRAAN SK498-AT4