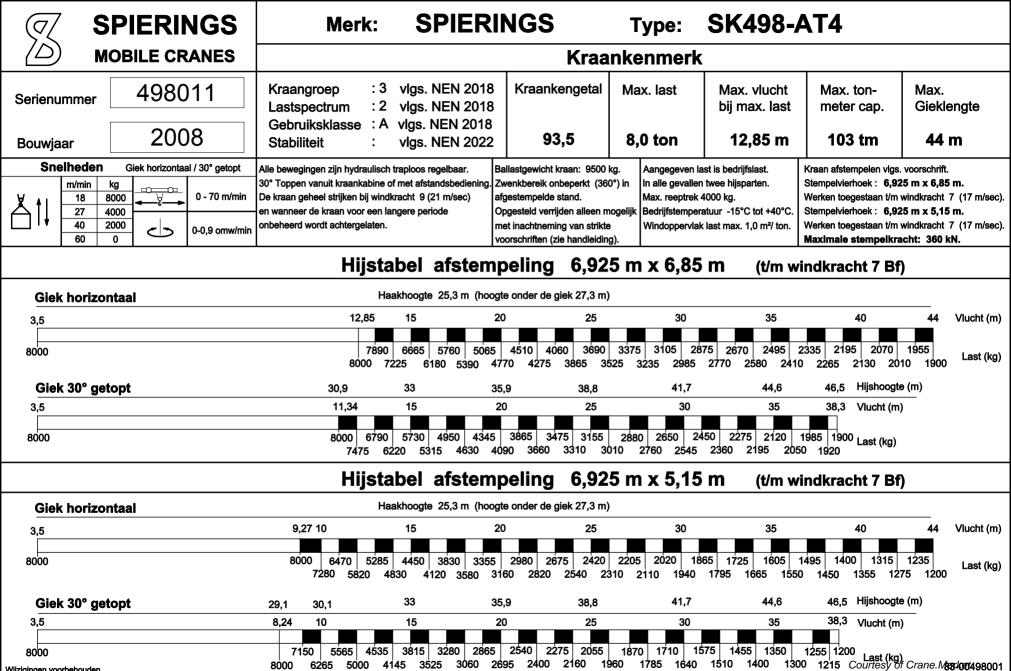

## Wijzigingen voorbehouden

83-00498006 Courtesy of Crane.Market

498011

| Overzicht afstempeling |                        |
|------------------------|------------------------|
| Max. stempeldruk       | 360 kN                 |
| Afm. voetplaat         | 750x600 mm             |
| Bodemdruk              | 0,80 N/mm <sup>2</sup> |
| Afm. onderlegplaat     | 1100x1100 mm           |
| Oppervlak              | 1,21 m²                |
| Bodemdruk              | 0,30 N/mm <sup>2</sup> |