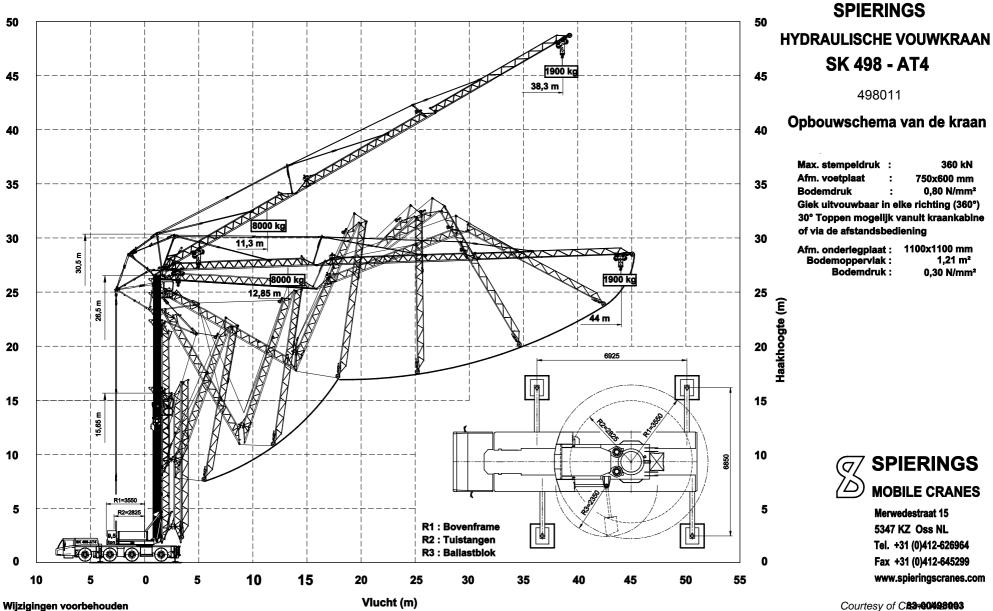

## Wijzigingen voorbehouden

83-00498006 Courtesy of Crane.Market

498011

| Overzicht afstempeling |                        |
|------------------------|------------------------|
| Max. stempeldruk       | 360 kN                 |
| Afm. voetplaat         | 750x600 mm             |
| Bodemdruk              | 0,80 N/mm <sup>2</sup> |
| Afm. onderlegplaat     | 1100x1100 mm           |
| Oppervlak              | 1,21 m²                |
| Bodemdruk              | 0,30 N/mm <sup>2</sup> |