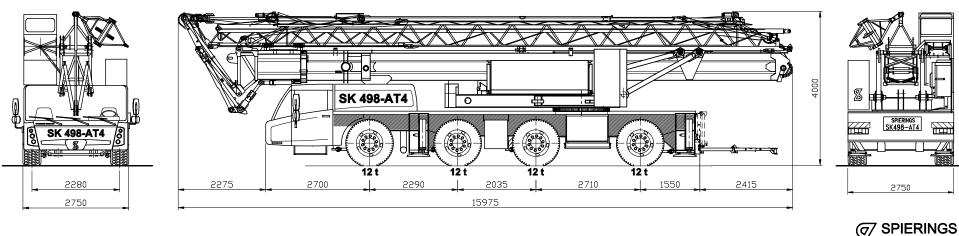

| Wiiziainaen | voorbehouden   |
|-------------|----------------|
|             | 10010010000011 |

1960

SPIERINGS HYDRAULISCHE VOUWKRAAN

Totaal gewicht: 48000 kg

SK 498 - AT4

Wijzigingen voorbehouden

Courtesy of Crane.Market

## : 445/75 R22,5

: 82 km/uur

: 1,6 km/uur

: 48.000 kg.

SPIERINGS
MOBILE CRANES

Merwedestraat 15 5347 KZ Oss NL Tel. +31 (0)412-626964 Fax +31 (0)412-645299 www.spieringscranes.com