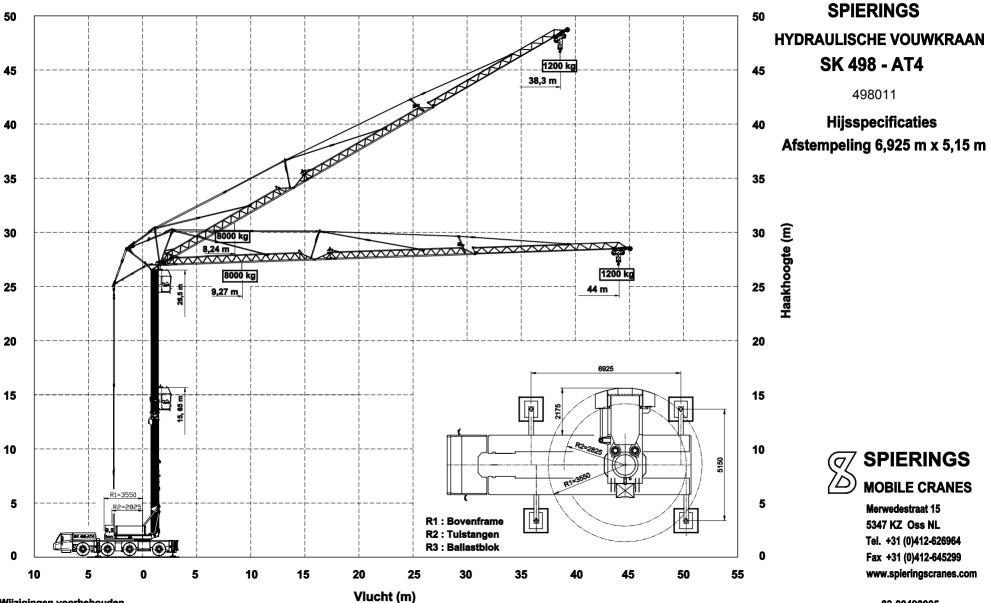

## Wijzigingen voorbehouden

83-00498006 Courtesy of Crane.Market

498011

| Overzicht afstempeling |                        |
|------------------------|------------------------|
| Max. stempeldruk       | 360 kN                 |
| Afm. voetplaat         | 750x600 mm             |
| Bodemdruk              | 0,80 N/mm <sup>2</sup> |
| Afm. onderlegplaat     | 1100x1100 mm           |
| Oppervlak              | 1,21 m²                |
| Bodemdruk              | 0,30 N/mm <sup>2</sup> |