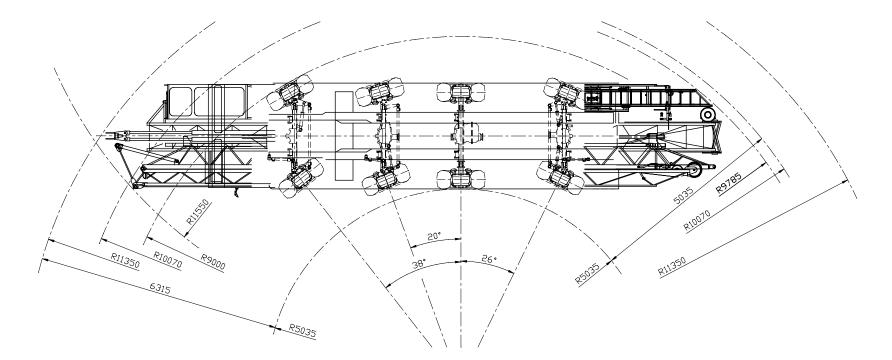

Courtesy 83-00498005rket

Wijzigingen voorbehouden

As 1 : gestuurd , niet aangedreven As 2 : gestuurd en aangedreven (eindvertraging i=7,29)

As 4: gestuurd en aangedreven

As 3: niet gestuurd, wel aangedreven (eindvertraging i=7,29)

## Banden

(eindvertraging i=7,29)

- Vering van de truck: hydro-pneumatisch op alle assen, slag veercil. : 247 mm
- Max. snelheid voertuig Min. snelheid (dieselmotor 1000 tpm) Totaalgewicht

## : 445/75 R22,5

: 82 km/uur

: 1,6 km/uur

: 48.000 kg.

SPIERINGS
MOBILE CRANES

Merwedestraat 15 5347 KZ Oss NL Tel. +31 (0)412-626964 Fax +31 (0)412-645299 www.spieringscranes.com