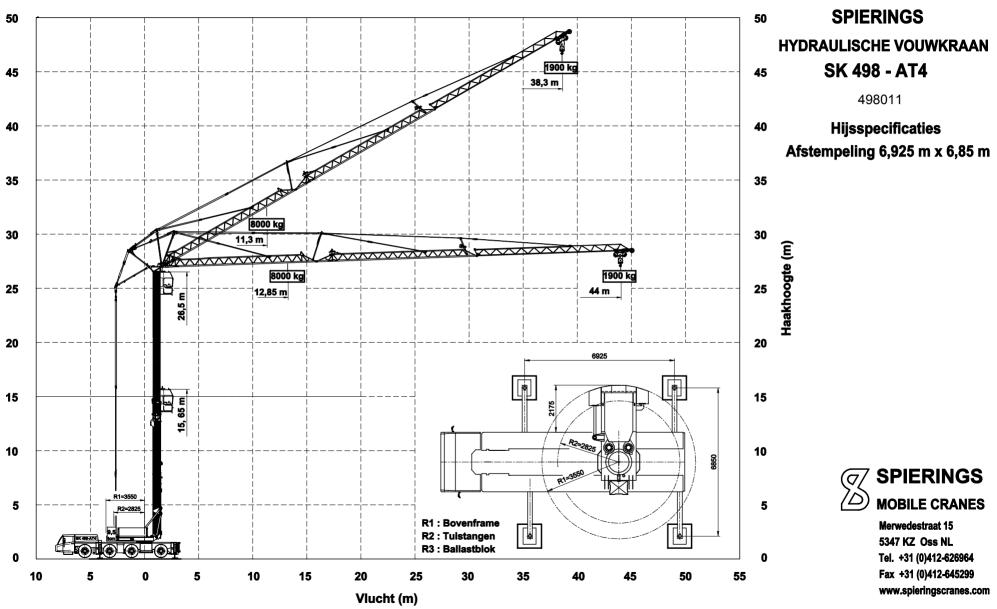

## Wijzigingen voorbehouden

83-00498006 Courtesy of Crane.Market

498011

| Overzicht afstempeling |                        |
|------------------------|------------------------|
| Max. stempeldruk       | 360 kN                 |
| Afm. voetplaat         | 750x600 mm             |
| Bodemdruk              | 0,80 N/mm <sup>2</sup> |
| Afm. onderlegplaat     | 1100x1100 mm           |
| Oppervlak              | 1,21 m²                |
| Bodemdruk              | 0,30 N/mm <sup>2</sup> |