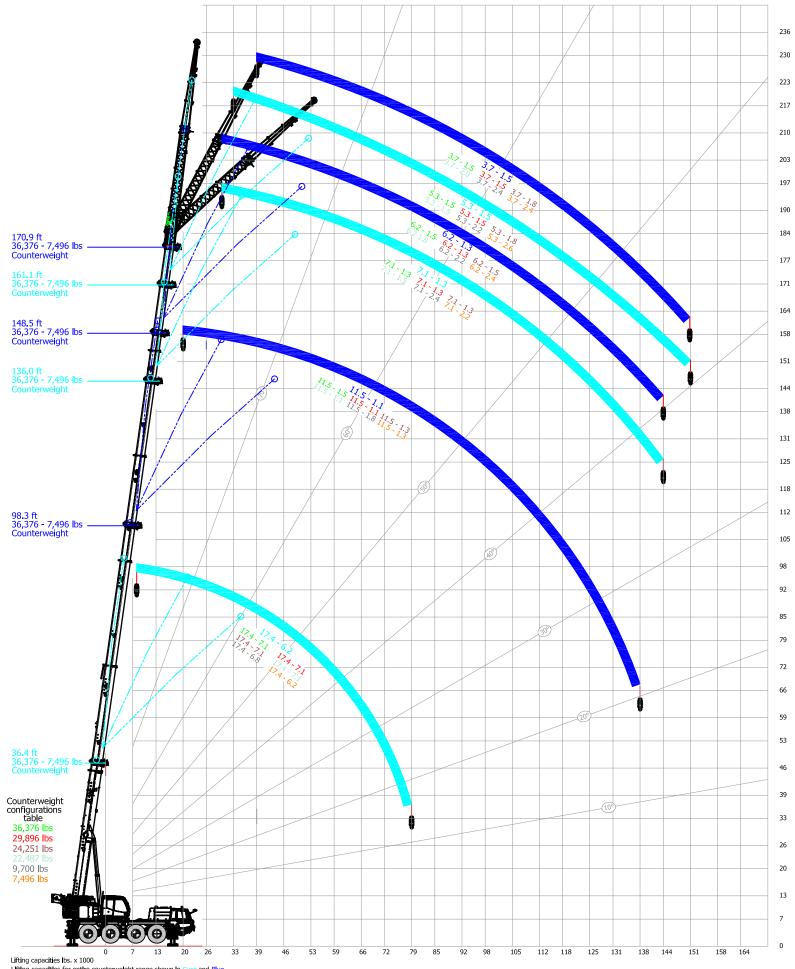

ATF 70G-4 (171' boom) Main boom + 52.5 jib quick reference load chart

Lifting capacities for entire counterweight range shown in Cyan and Blue Lifting capacities for each counterweight configuration shown are color coded in aggrement with Counterweight configurations table