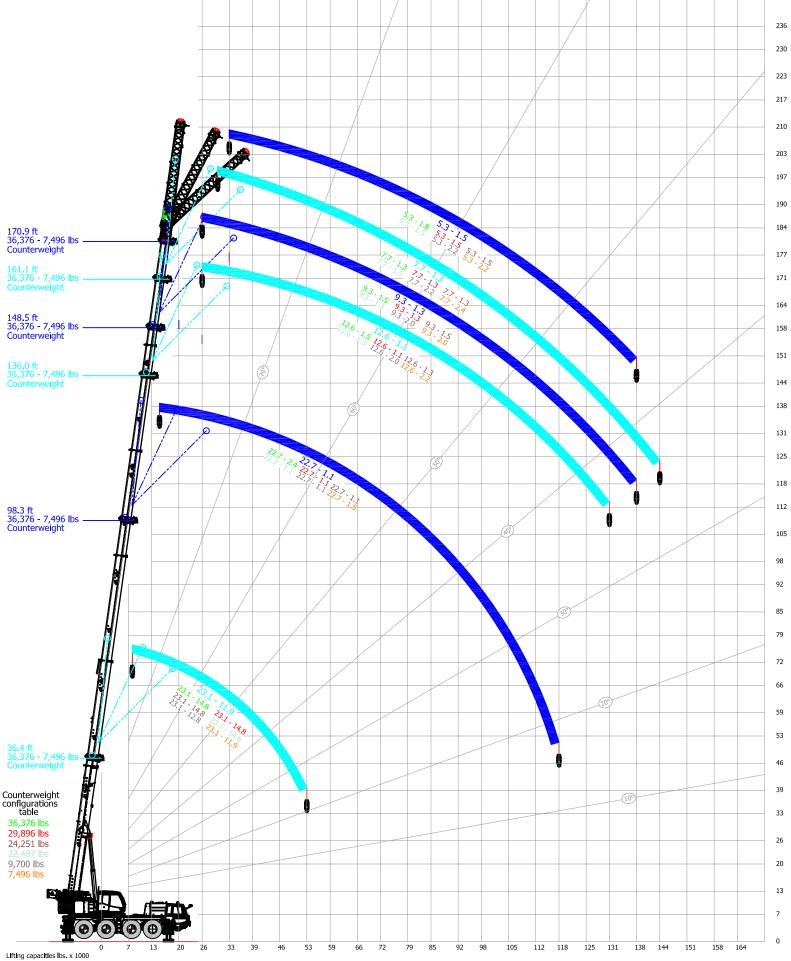

Lifting capacities for entire counterweight range shown in Cyan and Blue Lifting capacities for each counterweight configuration shown are color coded in aggrement with Counterweight configurations table