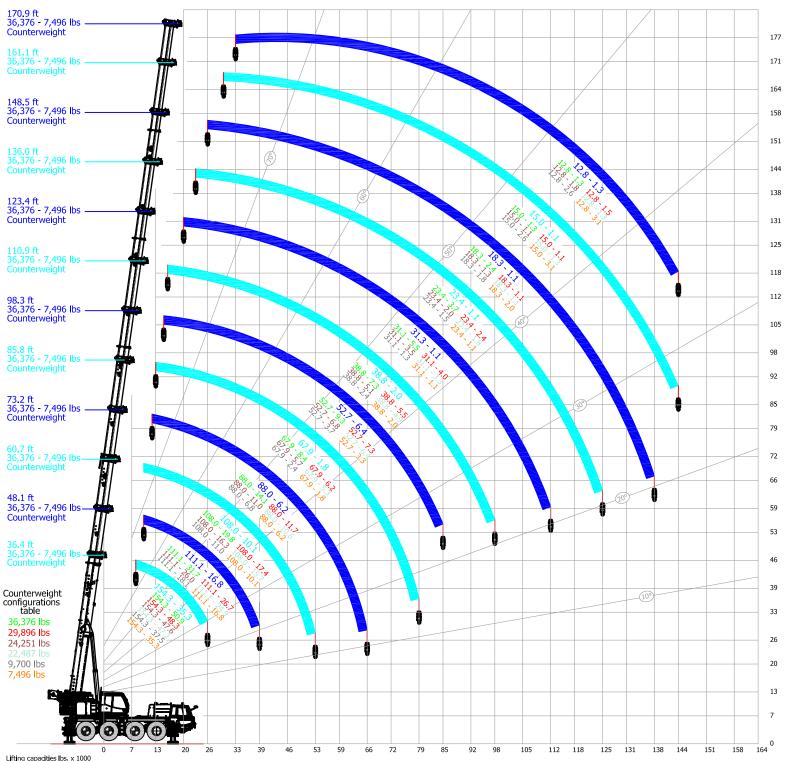

TADANO

ATF 70G-4 (171' boom) Main boom + 29.5 jib quick reference load chart

Lifting capacities for active counterweight range shown in Cyan and Blue Lifting capacities for each counterweight configuration shown are color coded in aggrement with Counterweight configurations table