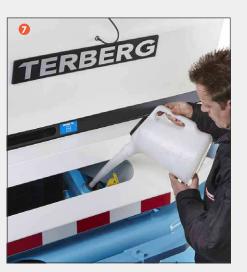

- 6. Hydraulic oil level
- 7. Easy topping up engine oil
- 8. Transmission oil level
- 9. Coolant level
- **10.** Optional: rear axle air suspension for extra driver comfort
- **11.** Optional: safety support behind the cabin