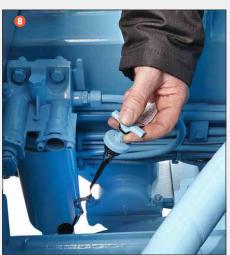

- 6. Hydraulic oil level
- 7. Easy topping up engine oil
- 8. Transmission oil level
- 9. Coolant level
- **10.** Optional: rear axle air suspension for extra driver comfort
- **11.** Optional: safety support behind the cabin