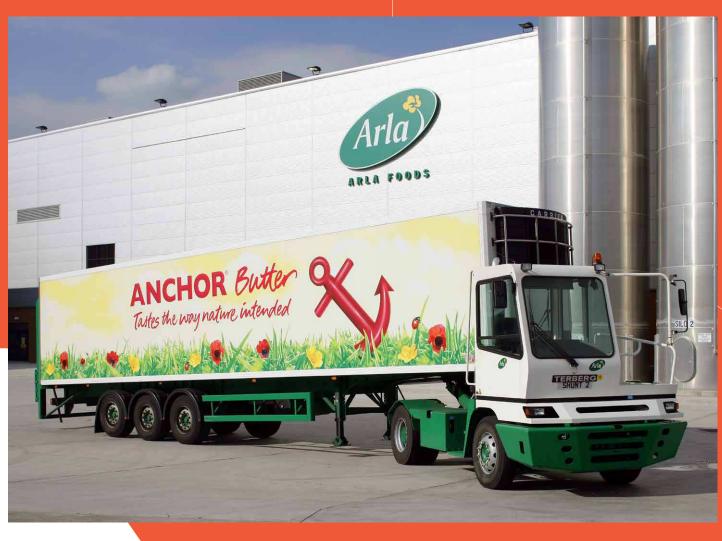

#### YT182 / YT222 / YT202-EV

- Designed for moving trailers in distribution centres, transport depots, container terminals and airports
- If your application requires extensive reversing you may consider the TT-series which features a 180° swivelling seat
- The YT222 has a more powerful engine than the YT182 models
- Our worldwide distributor network and our efficient spare parts service ensure professional after-sales support