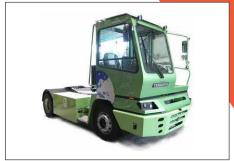

# YT202-EV Fully electric drive

The Terberg YT202-EV is a fully electric yard tractor designed for moving trailers in distribution centers, transport depots, container terminals, etc. Fully electric drive means the vehicle is economical to operate and does not lead to emissions at the point of use. The electric motor requires less maintenance than a diesel engine and is quieter.