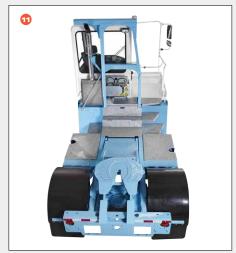

- 6. Hydraulic oil level
- 7. Easy topping up engine oil
- 8. Transmission oil level
- 9. Coolant level
- **10.** Optional: rear axle air suspension for extra driver comfort
- **11.** Optional: safety support behind the cabin