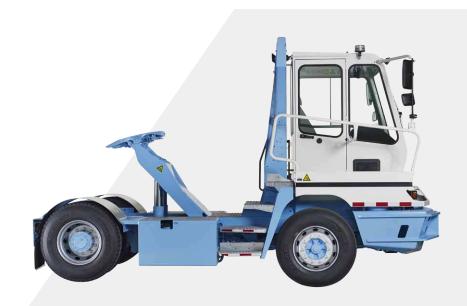

# YT-series 4x2

The fully welded chassis is a perfect combination of strength, weight and easy access

Strong, all-steel cab structure (fully FOPS and ROPS tested) ensures maximum driver protection