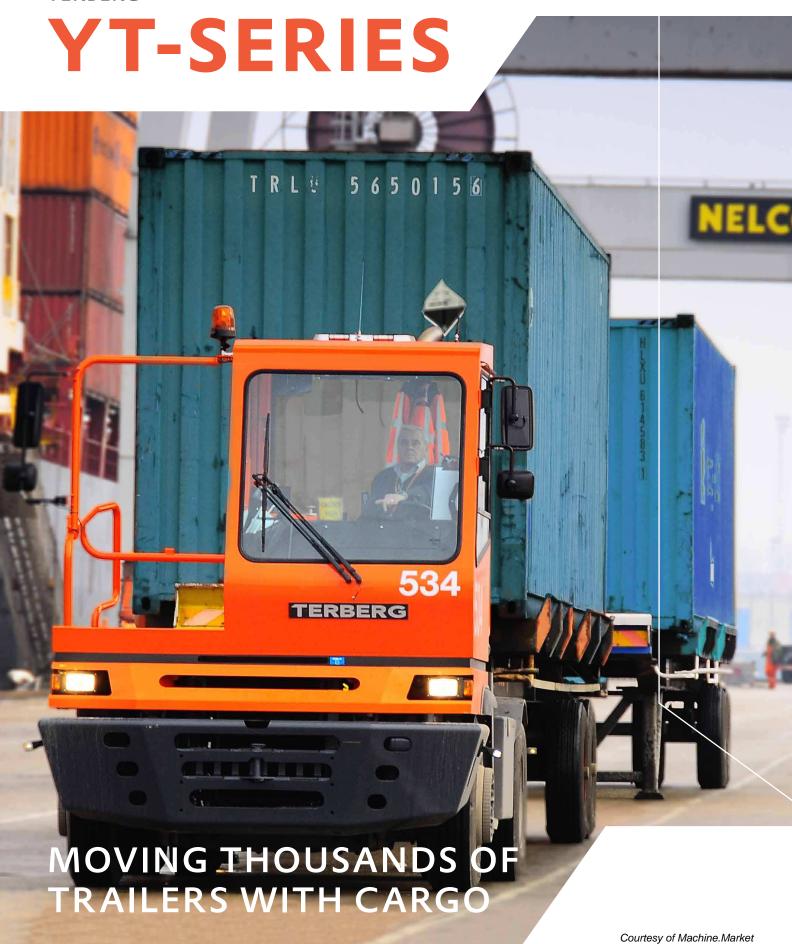

# Yard tractors

#### YT182 / YT222 / YT202-EV

- Designed for moving trailers in distribution centres, transport depots, container terminals and airports
- If your application requires extensive reversing you may consider the TT-series which features a 180° swivelling seat
- The YT222 has a more powerful engine than the YT182 models
- Our worldwide distributor network and our efficient spare parts service ensure professional after-sales support