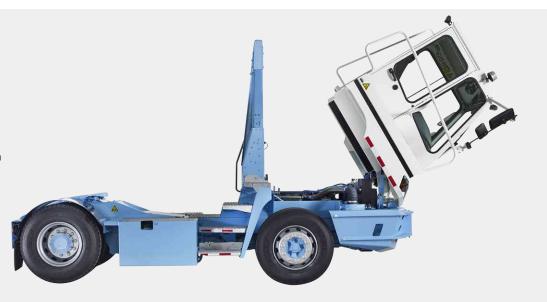

# YT-series 4x2

The fully welded chassis is a perfect combination of strength, weight and easy access

Strong, all-steel cab structure (fully FOPS and ROPS tested) ensures maximum driver protection