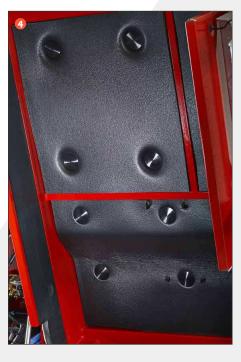

- 6. Hydraulic oil level
- 7. Easy topping up engine oil
- 8. Transmission oil level
- 9. Coolant level
- **10.** Optional: rear axle air suspension for extra driver comfort
- **11.** Optional: safety support behind the cabin