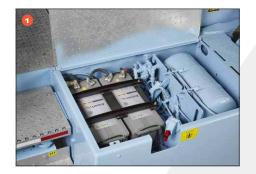

### YT-series 4x2 Yard tractors

- 1. Batteries and pneumatic system
- 2. Convenient, comprehensive access to vehicle information without the need for a laptop computer or other equipment
- Clearly marked relays and fuses, all accessible in one central compartment
- **4.** Standard feature: sound insulation material to ensure low noise level
- 5. The increased interior cabin space offers a high degree of comfort and an excellent working environment for the driver