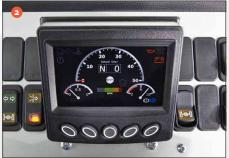

### YT-series 4x2 Yard tractors

- 1. Batteries and pneumatic system
- 2. Convenient, comprehensive access to vehicle information without the need for a laptop computer or other equipment
- Clearly marked relays and fuses, all accessible in one central compartment
- **4.** Standard feature: sound insulation material to ensure low noise level
- 5. The increased interior cabin space offers a high degree of comfort and an excellent working environment for the driver