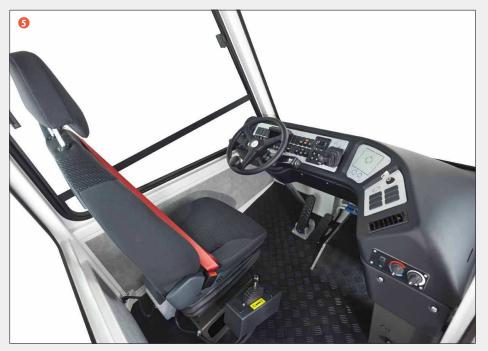

### YT-series 4x2 Yard tractors

- 1. Batteries and pneumatic system
- 2. Convenient, comprehensive access to vehicle information without the need for a laptop computer or other equipment
- Clearly marked relays and fuses, all accessible in one central compartment
- **4.** Standard feature: sound insulation material to ensure low noise level
- 5. The increased interior cabin space offers a high degree of comfort and an excellent working environment for the driver