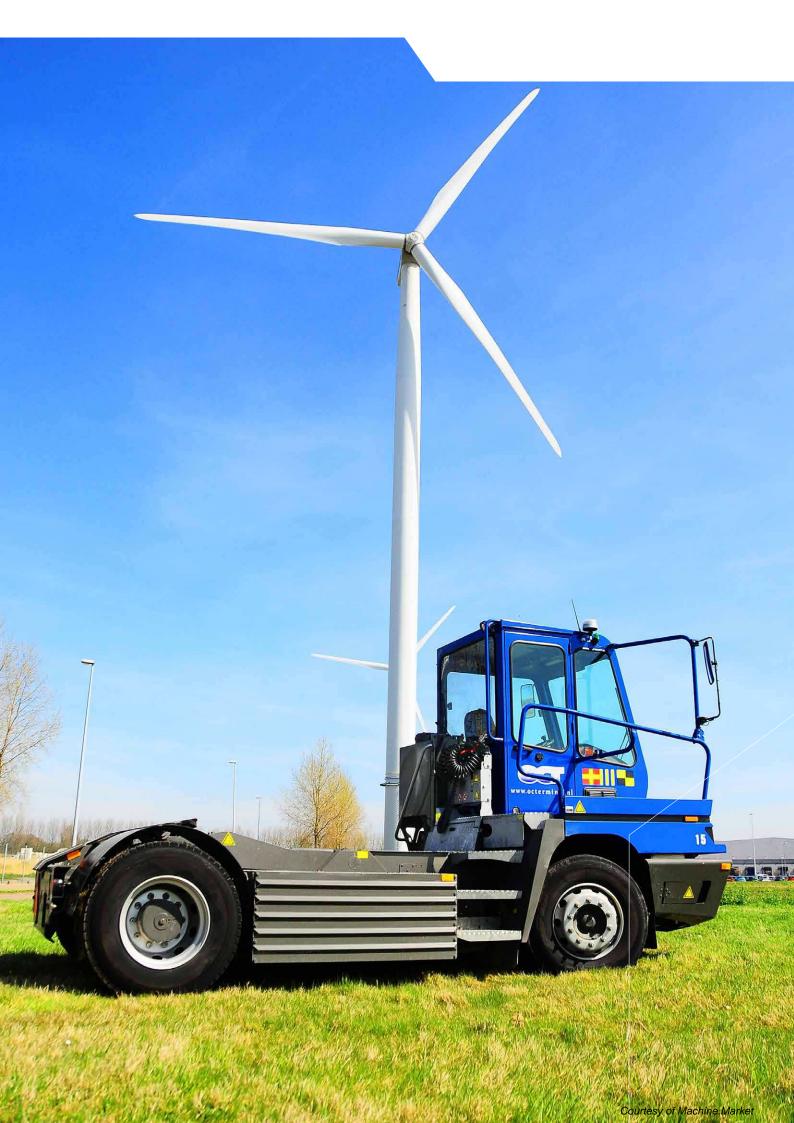

# YT202-EV Fully electric drive

The Terberg YT202-EV is a fully electric yard tractor designed for moving trailers in distribution centers, transport depots, container terminals, etc. Fully electric drive means the vehicle is economical to operate and does not lead to emissions at the point of use. The electric motor requires less maintenance than a diesel engine and is quieter.

# YT-series 4x2

The fully welded chassis is a perfect combination of strength, weight and easy access

Strong, all-steel cab structure (fully FOPS and ROPS tested) ensures maximum driver protection

### YT-series 4x2 Yard tractors

- 1. Batteries and pneumatic system
- 2. Convenient, comprehensive access to vehicle information without the need for a laptop computer or other equipment
- Clearly marked relays and fuses, all accessible in one central compartment
- **4.** Standard feature: sound insulation material to ensure low noise level
- 5. The increased interior cabin space offers a high degree of comfort and an excellent working environment for the driver