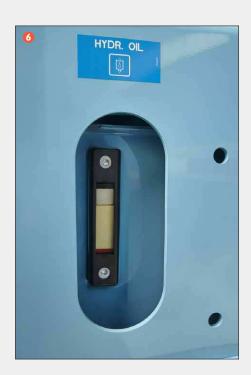

- 6. Hydraulic oil level
- 7. Easy topping up engine oil
- 8. Transmission oil level
- 9. Coolant level
- **10.** Optional: rear axle air suspension for extra driver comfort
- **11.** Optional: safety support behind the cabin