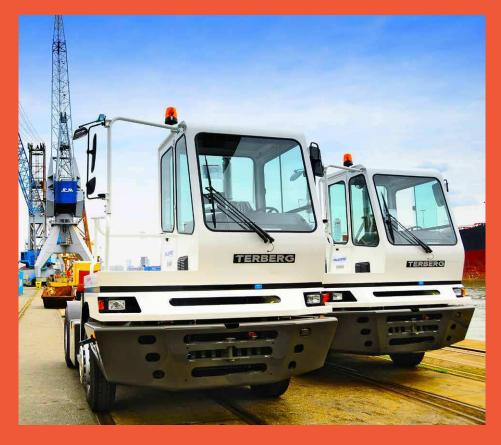

# YT-series 4x2

The fully welded chassis is a perfect combination of strength, weight and easy access

Strong, all-steel cab structure (fully FOPS and ROPS tested) ensures maximum driver protection

## BASED ON PROVEN DESIGNS

- Gross Combination Weights up to 185 tonnes
- Fifth wheel lifting capacity up to 36 tonnes
- The fully welded chassis is a perfect combination of modular construction, strength, weight and easy access
- The spacious and strong, all-steel cab structure (fully FOPS and ROPS tested) ensures maximum driver protection
- The large rear window gives excellent driver visibility under all working conditions
- Inboard door for safety and convenience
- Based on proven designs, ensuring reliability and lowest operating and maintenance costs
- Incorporates high quality components, available throughout the world