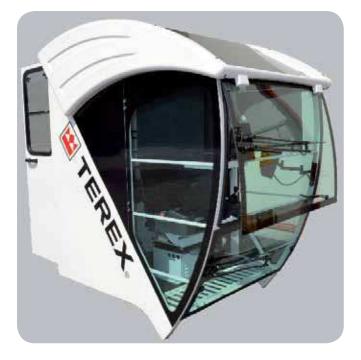

## **EV015 CAB** Tower Cranes

- Front window and back door window open to provide ventilation
- Sliding sun-screen blinds available for side, front and upper window
- Two large windscreen wipers to help keep a clear view at all times

## **COMFORT IN THE SKY**

The EVO15 cabin is designed to allow the operator to work in comfort and with excellent visibility; new ergonomics and cabin ambience are designed to reduce fatigue and help with jobsite safety and productivity.