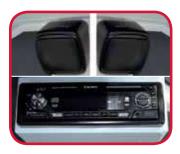

 CD radio with MMC, SD and USB slots together with a speaker system

Thermostat for air conditioning and for 2400W heating system (which includes airflow from underneath the seat over windows)

 Several storage compartments for bottles, documents and clothes