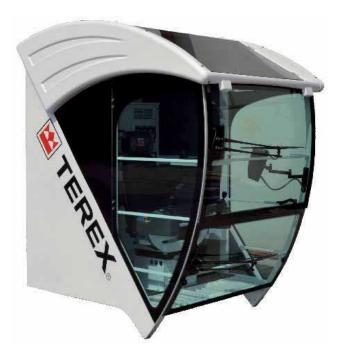

## **EV015 CAB** Tower Cranes

- Front window and back door window open to provide ventilation
- Sliding sun-screen blinds available for side, front and upper window
- Two large windscreen wipers to help keep a clear view at all times

## **COMFORT IN THE SKY**

The EVO15 cabin is designed to allow the operator to work in comfort and with excellent visibility; new ergonomics and cabin ambience are designed to reduce fatigue and help with jobsite safety and productivity.

## SUPERB COMFORT, EXCELLENT VISIBILITY

- Functional design inspired by operator feedback
- Pre-assembled cabin platform for quick setup at the jobsite
- Five large windows for an excellent view

Full color, anti-glare, multi-language display that provides data feed back for precise crane operation, such as load, wind speed, height; an alarm history and online help for troubleshooting are available too.