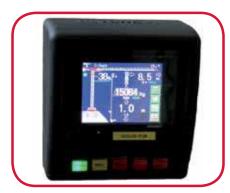

## SUPERB COMFORT, EXCELLENT VISIBILITY

- Functional design inspired by operator feedback
- Pre-assembled cabin platform for quick setup at the jobsite
- Five large windows for an excellent view

Full color, anti-glare, multi-language display that provides data feed back for precise crane operation, such as load, wind speed, height; an alarm history and online help for troubleshooting are available too.