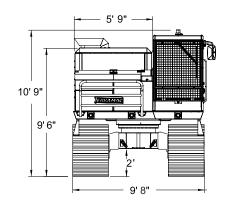

| DIMENSIONS                       |             |
|----------------------------------|-------------|
| Full Length                      | 20′         |
| Full Width                       | 9′ 8″       |
| Wheel Base                       | 12′ 5″      |
| Min Ground Clearance             | 24"         |
| Front Overhang                   | 3′ 11.5″    |
| Track Width                      | 31.5"       |
| Track Length                     | 15′ 1″      |
| Full Height                      | 10′ 9″      |
| Height of Rock Bed               | 7′ 5″       |
| Height of Rock Bed Side (Vessel) | 21"         |
| Length of Rock Bed (Vessel)      | 11′ 1″      |
| Width of Rock Bed (Vessel)       | 8′ 11.5″    |
| Dumping Angle                    | 60°         |
| Machine Weight (with bed)        | 40,000 lbs. |

## **Standard RT14R Units & Dimensions**

4/2016