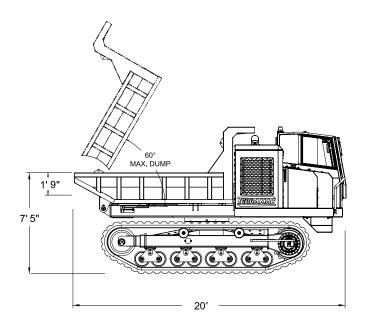

| DIMENSIONS                       |             |
|----------------------------------|-------------|
| Full Length                      | 20′         |
| Full Width                       | 9′ 8″       |
| Wheel Base                       | 12′ 5″      |
| Min Ground Clearance             | 24"         |
| Front Overhang                   | 3′ 11.5″    |
| Track Width                      | 31.5"       |
| Track Length                     | 15′ 1″      |
| Full Height                      | 10′ 9″      |
| Height of Rock Bed               | 7′ 5″       |
| Height of Rock Bed Side (Vessel) | 21"         |
| Length of Rock Bed (Vessel)      | 11′ 1″      |
| Width of Rock Bed (Vessel)       | 8′ 11.5″    |
| Dumping Angle                    | 60°         |
| Machine Weight (with bed)        | 40,000 lbs. |

## **Standard RT14R Units & Dimensions**

4/2016