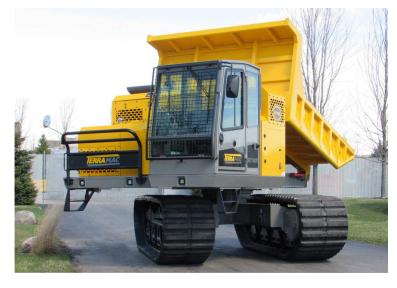

## TERRAMAC® RT14R RUBBER TRACK CARRIER

## **Standard RT14R Specs**

The Terramac® RT14R features a 360-degree rotatable frame along with a 28,000 lb. carrying capacity bed that can dump at any position. This functionality will bring improved efficiencies to the job site while minimizing environmental damage. Ideal for a variety of projects including environmental, general construction and many more.