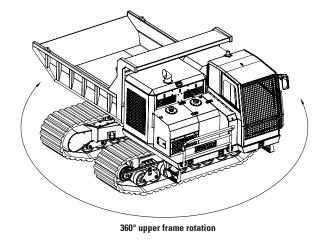

## **Standard RT14R Specs**

The Terramac® RT14R features a 360-degree rotatable frame along with a 28,000 lb. carrying capacity bed that can dump at any position. This functionality will bring improved efficiencies to the job site while minimizing environmental damage. Ideal for a variety of projects including environmental, general construction and many more.