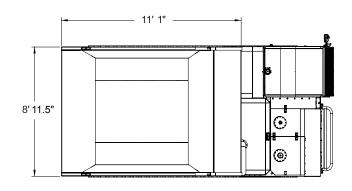

| DIMENSIONS                       |             |
|----------------------------------|-------------|
| Full Length                      | 20′         |
| Full Width                       | 9′ 8″       |
| Wheel Base                       | 12′ 5″      |
| Min Ground Clearance             | 24"         |
| Front Overhang                   | 3′ 11.5″    |
| Track Width                      | 31.5"       |
| Track Length                     | 15′ 1″      |
| Full Height                      | 10′ 9″      |
| Height of Rock Bed               | 7′ 5″       |
| Height of Rock Bed Side (Vessel) | 21"         |
| Length of Rock Bed (Vessel)      | 11′ 1″      |
| Width of Rock Bed (Vessel)       | 8′ 11.5″    |
| Dumping Angle                    | 60°         |
| Machine Weight (with bed)        | 40,000 lbs. |

## **Standard RT14R Units & Dimensions**

4/2016