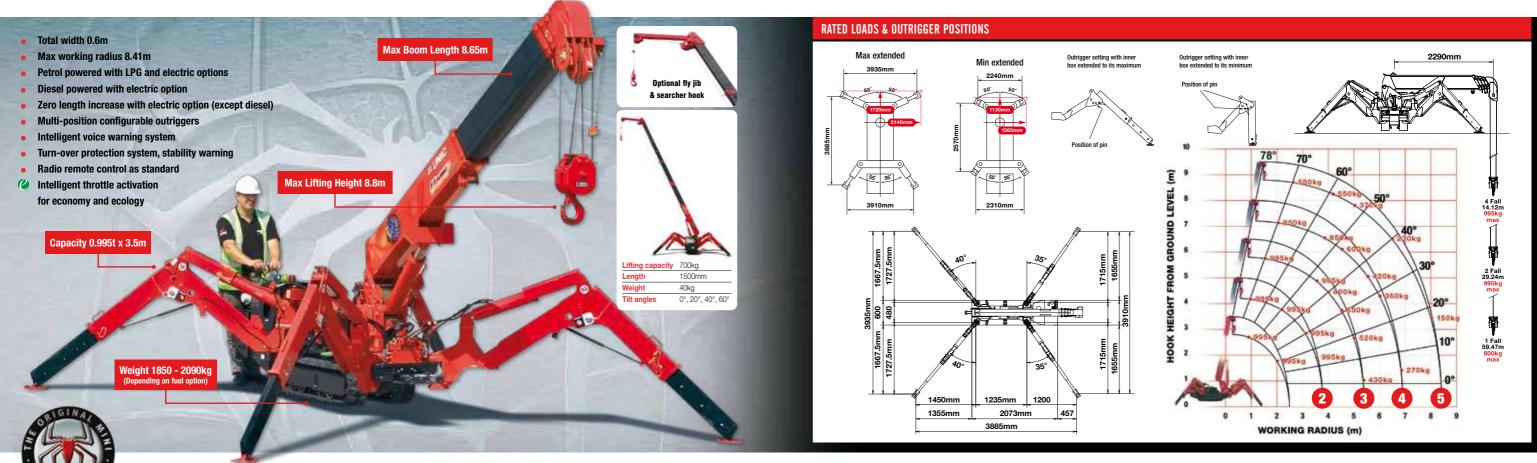

| <b>Norking radi</b>                            | us                                       | m                       | up to 1.0                                              | 1.4                         | 1.5                | 1.8        | 2.0        | 2.5        | 3.0        | 3.5       | 3.835              |                 |
|------------------------------------------------|------------------------------------------|-------------------------|--------------------------------------------------------|-----------------------------|--------------------|------------|------------|------------|------------|-----------|--------------------|-----------------|
| Outrigger                                      | Max-extended                             | kg                      | 995                                                    | 995                         | 995                | 995        | 995        | 995        | 995        | 995       | 900                |                 |
|                                                | Min-extended                             | kg                      | 995                                                    | 995                         | 995                | 995        | 995        | 650        | 490        | 350       | 250                |                 |
| THIRD ST                                       | AGE EXTENDED                             | 4.075                   | 5 - 5.61M BO                                           | OM LEN                      | IGTH               |            |            |            |            |           |                    |                 |
| Working radi                                   | us                                       | m                       | up to 2.2                                              | 2.5                         | 2.9                | 3.0        | 3.5        | 4.0        | 4.5        | 5.0       | 5.37               |                 |
| Outrigger                                      | Max-extended                             | kg                      | 995                                                    | 995                         | 995                | 995        | 995        | 800        | 650        | 520       | 430                |                 |
|                                                | Min-extended                             | kg                      | 800                                                    | 650                         | 530                | 500        | 380        | 280        | 220        | 160       | 120                |                 |
| FOURTH S                                       |                                          |                         |                                                        |                             | NGTH               |            |            |            |            |           | 120                |                 |
| Working radi                                   | STAGE EXTEND                             | ED 5.6                  | 61 - 7.13M B<br>up to 3.3                              | 00M LE                      | 4.0                | 4.5        | 5.0        | 5.5        | 6.0        | 6.5       | 6.89               |                 |
| Working radi                                   | STAGE EXTEND<br>us<br>Max-extended       | ED 5.6<br>m<br>kg       | 61 - 7.13M B<br>up to 3.3<br>850                       | 00M LE<br>3.8<br>850        | <b>4.0</b><br>750  | 600        | 500        | 420        | 360        | 320       | <b>6.89</b> 270    |                 |
| Working radi                                   | STAGE EXTEND                             | ED 5.6                  | 61 - 7.13M B<br>up to 3.3                              | 00M LE                      | 4.0                |            |            |            |            |           | 6.89               |                 |
| Working radi<br>Outrigger                      | STAGE EXTEND<br>us<br>Max-extended       | ED 5.6<br>m<br>kg<br>kg | 61 - 7.13M B<br>up to 3.3<br>850<br>420                | 00M LE<br>3.8<br>850<br>340 | <b>4.0</b> 750 300 | 600        | 500        | 420        | 360        | 320       | <b>6.89</b> 270    |                 |
| Working radi<br>Outrigger<br>FIFTH ST <i>I</i> | TAGE EXTEND us Max-extended Min-extended | ED 5.6<br>m<br>kg<br>kg | 61 - 7.13M B<br>up to 3.3<br>850<br>420                | 00M LE<br>3.8<br>850<br>340 | <b>4.0</b> 750 300 | 600        | 500        | 420        | 360        | 320       | <b>6.89</b> 270    | 8.41            |
| Working radi<br>Outrigger                      | TAGE EXTEND us Max-extended Min-extended | ED 5.6<br>m<br>kg<br>kg | 61 - 7.13M B<br>up to 3.3<br>850<br>420<br>- 8.65M BOO | 00M LE<br>3.8<br>850<br>340 | 4.0<br>750<br>300  | 600<br>250 | 500<br>190 | 420<br>140 | 360<br>100 | 320<br>80 | <b>6.89</b> 270 60 | <b>8.41</b> 130 |