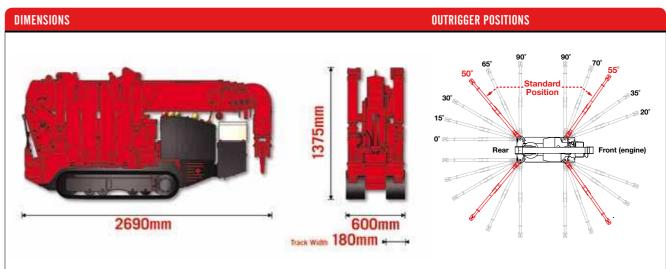

| Crane capacity         | capacity:                                                                                                 | 0.995t x 3.5m                                                                                                                                                                                                           |
|------------------------|-----------------------------------------------------------------------------------------------------------|-------------------------------------------------------------------------------------------------------------------------------------------------------------------------------------------------------------------------|
| Max working radius     | max:                                                                                                      | 8.41m                                                                                                                                                                                                                   |
| Max lifting height     | approx:                                                                                                   | 8.8m (9.8m with fly jib, 10.47m with fixed hook)                                                                                                                                                                        |
| Rope length            | max:                                                                                                      | 14.12m (4 fall), 29.24m (2 fall), 59.47m (1 fall)                                                                                                                                                                       |
| Dimensions             | folded:                                                                                                   | 2690mm (2905mm diesel & electrical dual) (I) x 600mm (w) x 1375mm (h)                                                                                                                                                   |
| Weight                 | unladen:                                                                                                  | 1850kg (1950kg with electric option, 1920kg with diesel option, 2090kg with diesel and electric dual option)                                                                                                            |
| Point loadings         | Due to the many variable                                                                                  | es involved, point loadings are only available on request                                                                                                                                                               |
| Hook speed             | approx:                                                                                                   | 10m/min (with 4 layers and 4 falls)                                                                                                                                                                                     |
| Telescopic system      | boom length:<br>telescoping speed:<br>boom type:                                                          | 2.53 - 8.65m 6.12m/20 seconds 5 section hydraulically telescoping boom, hexagonal box construction                                                                                                                      |
| Derricking angle/speed | approx:                                                                                                   | 0 - 78°/11 seconds                                                                                                                                                                                                      |
| Slewing angle/speed    | approx:                                                                                                   | 360° (continuous) 1.5min rpm                                                                                                                                                                                            |
| Traction system        | drive:<br>travel speed:<br>gradability:<br>track ground length:<br>track ground pressure:<br>track width: | hydrostatic, stepless forward and reverse 0 - 2.3km/h 20* 1050mm 48kPa (0.49kg/cm²) 180mm                                                                                                                               |
| Engine                 | manufacturer: fuel: maximum output: starting method: tank capacity:                                       | Mitsubishi (Kubota diesel) petrol with LPG and electric options, diesel with electic option 9.6kW (13PS) / 2000min rpm electric and recoil start as standard 6 litres petrol, 9 litres diesel                           |
| Electric motor         | power:<br>voltage:                                                                                        | 3.7kW<br>400v AC 50/60Hz                                                                                                                                                                                                |
| Standard equipment     | multi-function operation                                                                                  | erwinding alarm, computer controlled intelligent voice warning system,<br>by radio remote control, intelligent throttle activation, automatic hook stow,<br>er protection system with stability warning lamps and alarm |
| Optional equipment     |                                                                                                           | nook block, LPG dual power, mains electric dual power (400v), diesel engine, low<br>hook small 300kg, searcher hook 700kg, fly jib 700kg with single part line                                                          |