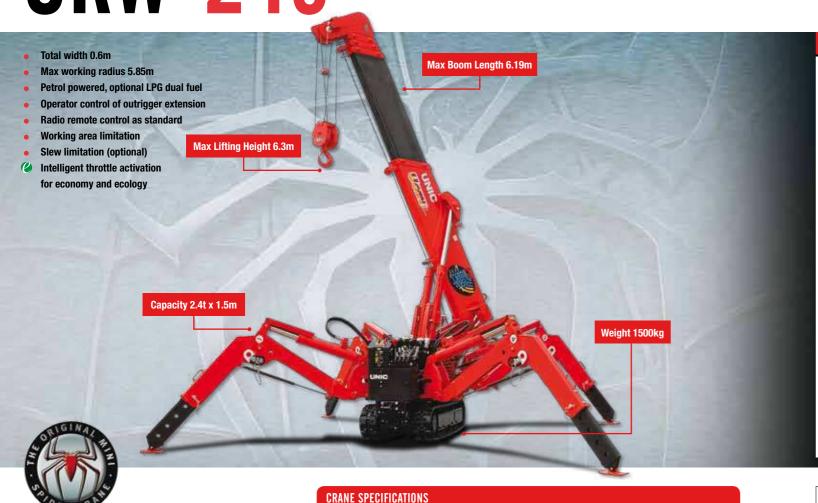

URW-245 (2.4t x 1.5m)

|                        | Max working radius     | max:                                                                                                                                                                                                                                                                                                             | 5.85m                                                                                                                                                                                           |
|------------------------|------------------------|------------------------------------------------------------------------------------------------------------------------------------------------------------------------------------------------------------------------------------------------------------------------------------------------------------------|-------------------------------------------------------------------------------------------------------------------------------------------------------------------------------------------------|
| C range offers         | Max lifting height     | approx:                                                                                                                                                                                                                                                                                                          | 6.3m                                                                                                                                                                                            |
|                        | Rope length            | max:                                                                                                                                                                                                                                                                                                             | 10.6m (4 fall), 21.3m (2 fall), 42.7m (1 fall),                                                                                                                                                 |
| class-beating          | Dimensions             | folded:                                                                                                                                                                                                                                                                                                          | 2150mm (I) x 600mm (630mm with 180mm tracks) (w) x 1320mm (h)                                                                                                                                   |
| . The URW-245          | Weight                 | unladen:                                                                                                                                                                                                                                                                                                         | 1500kg                                                                                                                                                                                          |
|                        | Point loadings         | Due to the many variables involved, point loadings are only available on request                                                                                                                                                                                                                                 |                                                                                                                                                                                                 |
| floor operations       | Hook speed             | approx:                                                                                                                                                                                                                                                                                                          | 13m/min (with 3 layers and 4 falls)                                                                                                                                                             |
| out the need for       | Telescopic system      | boom length:<br>telescoping speed:<br>boom type:                                                                                                                                                                                                                                                                 | 1.98 - 6.19m 4.21m/14 seconds 5 section hydraulically telescoping boom, hexagonal box construction                                                                                              |
|                        | Derricking angle/speed | approx:                                                                                                                                                                                                                                                                                                          | 0 - 80°/10 seconds                                                                                                                                                                              |
|                        | Slewing angle/speed    | approx:                                                                                                                                                                                                                                                                                                          | 360° (continuous) 2.0min rpm                                                                                                                                                                    |
|                        | Traction system        | drive:<br>travel speed:<br>gradability:<br>track ground length:<br>track ground pressure:<br>track width:                                                                                                                                                                                                        | hydrostatic, step-less forward and reverse 0 - 2.1km/h (low), 0 - 3.8km/h (high) 20* 1050mm 47kPa (0.48kg/cm²) (with 150mm tracks) 39kPa (0.40kg/cm²) (with optional 180mm tracks) 150mm, 180mm |
| 995<br>=01 F=02<br>VIC | Engine                 | manufacturer: fuel: maximum output: starting method: tank capacity:                                                                                                                                                                                                                                              | Mitsubishi petrol (LPG dual option) 6.6kW (9PS) / 1800min rpm electric and recoil start as standard 6 litres                                                                                    |
|                        | Standard equipment     | computer controlled moment limiter (safe load indicator), radio remote control, overwinding alarm, computer controlled intelligent voice warning system, multi-function operation by radio remote control, intelligent throttle activation, automatic hook stow, overload warning alarms, overload warning lamps |                                                                                                                                                                                                 |
| pad indicator          | Optional equipment     | 1 fall hook block, 2 fall hook block, LPG dual power, low marking tracks, 180mm tracks, searcher hook                                                                                                                                                                                                            |                                                                                                                                                                                                 |
|                        |                        |                                                                                                                                                                                                                                                                                                                  |                                                                                                                                                                                                 |

2.4t x 1.5m

ADDITIONAL FEATURES

7