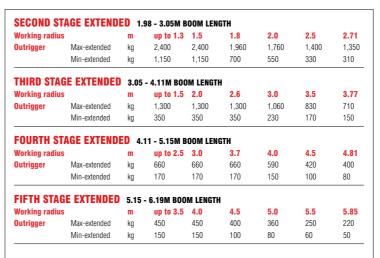

|                        | Max working radius     | max:                                                                                                                                                                                                                                                                                                             | 5.85m                                                                                                                                                                                           |
|------------------------|------------------------|------------------------------------------------------------------------------------------------------------------------------------------------------------------------------------------------------------------------------------------------------------------------------------------------------------------|-------------------------------------------------------------------------------------------------------------------------------------------------------------------------------------------------|
| C range offers         | Max lifting height     | approx:                                                                                                                                                                                                                                                                                                          | 6.3m                                                                                                                                                                                            |
|                        | Rope length            | max:                                                                                                                                                                                                                                                                                                             | 10.6m (4 fall), 21.3m (2 fall), 42.7m (1 fall),                                                                                                                                                 |
| class-beating          | Dimensions             | folded:                                                                                                                                                                                                                                                                                                          | 2150mm (I) x 600mm (630mm with 180mm tracks) (w) x 1320mm (h)                                                                                                                                   |
| . The URW-245          | Weight                 | unladen:                                                                                                                                                                                                                                                                                                         | 1500kg                                                                                                                                                                                          |
|                        | Point loadings         | Due to the many variables involved, point loadings are only available on request                                                                                                                                                                                                                                 |                                                                                                                                                                                                 |
| floor operations       | Hook speed             | approx:                                                                                                                                                                                                                                                                                                          | 13m/min (with 3 layers and 4 falls)                                                                                                                                                             |
| out the need for       | Telescopic system      | boom length:<br>telescoping speed:<br>boom type:                                                                                                                                                                                                                                                                 | 1.98 - 6.19m 4.21m/14 seconds 5 section hydraulically telescoping boom, hexagonal box construction                                                                                              |
|                        | Derricking angle/speed | approx:                                                                                                                                                                                                                                                                                                          | 0 - 80°/10 seconds                                                                                                                                                                              |
|                        | Slewing angle/speed    | approx:                                                                                                                                                                                                                                                                                                          | 360° (continuous) 2.0min rpm                                                                                                                                                                    |
|                        | Traction system        | drive:<br>travel speed:<br>gradability:<br>track ground length:<br>track ground pressure:<br>track width:                                                                                                                                                                                                        | hydrostatic, step-less forward and reverse 0 - 2.1km/h (low), 0 - 3.8km/h (high) 20* 1050mm 47kPa (0.48kg/cm²) (with 150mm tracks) 39kPa (0.40kg/cm²) (with optional 180mm tracks) 150mm, 180mm |
| 995<br>=01 F=02<br>VIC | Engine                 | manufacturer: fuel: maximum output: starting method: tank capacity:                                                                                                                                                                                                                                              | Mitsubishi petrol (LPG dual option) 6.6kW (9PS) / 1800min rpm electric and recoil start as standard 6 litres                                                                                    |
|                        | Standard equipment     | computer controlled moment limiter (safe load indicator), radio remote control, overwinding alarm, computer controlled intelligent voice warning system, multi-function operation by radio remote control, intelligent throttle activation, automatic hook stow, overload warning alarms, overload warning lamps |                                                                                                                                                                                                 |
| pad indicator          | Optional equipment     | 1 fall hook block, 2 fall hook block, LPG dual power, low marking tracks, 180mm tracks, searcher hook                                                                                                                                                                                                            |                                                                                                                                                                                                 |
|                        |                        |                                                                                                                                                                                                                                                                                                                  |                                                                                                                                                                                                 |