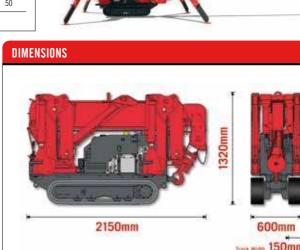

|                        | Max working radius     | max:                                                                                                                                                                                                                                                                                                             | 5.85m                                                                                                                                                                                           |
|------------------------|------------------------|------------------------------------------------------------------------------------------------------------------------------------------------------------------------------------------------------------------------------------------------------------------------------------------------------------------|-------------------------------------------------------------------------------------------------------------------------------------------------------------------------------------------------|
| C range offers         | Max lifting height     | approx:                                                                                                                                                                                                                                                                                                          | 6.3m                                                                                                                                                                                            |
|                        | Rope length            | max:                                                                                                                                                                                                                                                                                                             | 10.6m (4 fall), 21.3m (2 fall), 42.7m (1 fall),                                                                                                                                                 |
| class-beating          | Dimensions             | folded:                                                                                                                                                                                                                                                                                                          | 2150mm (I) x 600mm (630mm with 180mm tracks) (w) x 1320mm (h)                                                                                                                                   |
| . The URW-245          | Weight                 | unladen:                                                                                                                                                                                                                                                                                                         | 1500kg                                                                                                                                                                                          |
|                        | Point loadings         | Due to the many variables involved, point loadings are only available on request                                                                                                                                                                                                                                 |                                                                                                                                                                                                 |
| floor operations       | Hook speed             | approx:                                                                                                                                                                                                                                                                                                          | 13m/min (with 3 layers and 4 falls)                                                                                                                                                             |
| out the need for       | Telescopic system      | boom length:<br>telescoping speed:<br>boom type:                                                                                                                                                                                                                                                                 | 1.98 - 6.19m 4.21m/14 seconds 5 section hydraulically telescoping boom, hexagonal box construction                                                                                              |
|                        | Derricking angle/speed | approx:                                                                                                                                                                                                                                                                                                          | 0 - 80°/10 seconds                                                                                                                                                                              |
|                        | Slewing angle/speed    | approx:                                                                                                                                                                                                                                                                                                          | 360° (continuous) 2.0min rpm                                                                                                                                                                    |
|                        | Traction system        | drive:<br>travel speed:<br>gradability:<br>track ground length:<br>track ground pressure:<br>track width:                                                                                                                                                                                                        | hydrostatic, step-less forward and reverse 0 - 2.1km/h (low), 0 - 3.8km/h (high) 20* 1050mm 47kPa (0.48kg/cm²) (with 150mm tracks) 39kPa (0.40kg/cm²) (with optional 180mm tracks) 150mm, 180mm |
| 995<br>=01 F=02<br>VIC | Engine                 | manufacturer: fuel: maximum output: starting method: tank capacity:                                                                                                                                                                                                                                              | Mitsubishi petrol (LPG dual option) 6.6kW (9PS) / 1800min rpm electric and recoil start as standard 6 litres                                                                                    |
|                        | Standard equipment     | computer controlled moment limiter (safe load indicator), radio remote control, overwinding alarm, computer controlled intelligent voice warning system, multi-function operation by radio remote control, intelligent throttle activation, automatic hook stow, overload warning alarms, overload warning lamps |                                                                                                                                                                                                 |
| pad indicator          | Optional equipment     | 1 fall hook block, 2 fall hook block, LPG dual power, low marking tracks, 180mm tracks, searcher hook                                                                                                                                                                                                            |                                                                                                                                                                                                 |
|                        |                        |                                                                                                                                                                                                                                                                                                                  |                                                                                                                                                                                                 |