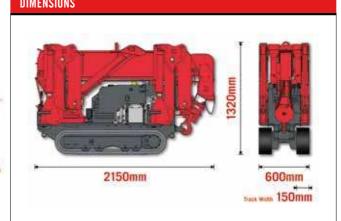

|                        | Max working radius     | max:                                                                                                                                                                                                                                                                                                             | 5.85m                                                                                                                                                                                           |
|------------------------|------------------------|------------------------------------------------------------------------------------------------------------------------------------------------------------------------------------------------------------------------------------------------------------------------------------------------------------------|-------------------------------------------------------------------------------------------------------------------------------------------------------------------------------------------------|
| C range offers         | Max lifting height     | approx:                                                                                                                                                                                                                                                                                                          | 6.3m                                                                                                                                                                                            |
|                        | Rope length            | max:                                                                                                                                                                                                                                                                                                             | 10.6m (4 fall), 21.3m (2 fall), 42.7m (1 fall),                                                                                                                                                 |
| class-beating          | Dimensions             | folded:                                                                                                                                                                                                                                                                                                          | 2150mm (I) x 600mm (630mm with 180mm tracks) (w) x 1320mm (h)                                                                                                                                   |
| . The URW-245          | Weight                 | unladen:                                                                                                                                                                                                                                                                                                         | 1500kg                                                                                                                                                                                          |
|                        | Point loadings         | Due to the many variables involved, point loadings are only available on request                                                                                                                                                                                                                                 |                                                                                                                                                                                                 |
| floor operations       | Hook speed             | approx:                                                                                                                                                                                                                                                                                                          | 13m/min (with 3 layers and 4 falls)                                                                                                                                                             |
| out the need for       | Telescopic system      | boom length:<br>telescoping speed:<br>boom type:                                                                                                                                                                                                                                                                 | 1.98 - 6.19m 4.21m/14 seconds 5 section hydraulically telescoping boom, hexagonal box construction                                                                                              |
|                        | Derricking angle/speed | approx:                                                                                                                                                                                                                                                                                                          | 0 - 80°/10 seconds                                                                                                                                                                              |
|                        | Slewing angle/speed    | approx:                                                                                                                                                                                                                                                                                                          | 360° (continuous) 2.0min rpm                                                                                                                                                                    |
|                        | Traction system        | drive:<br>travel speed:<br>gradability:<br>track ground length:<br>track ground pressure:<br>track width:                                                                                                                                                                                                        | hydrostatic, step-less forward and reverse 0 - 2.1km/h (low), 0 - 3.8km/h (high) 20* 1050mm 47kPa (0.48kg/cm²) (with 150mm tracks) 39kPa (0.40kg/cm²) (with optional 180mm tracks) 150mm, 180mm |
| 995<br>=01 F=02<br>VIC | Engine                 | manufacturer: fuel: maximum output: starting method: tank capacity:                                                                                                                                                                                                                                              | Mitsubishi petrol (LPG dual option) 6.6kW (9PS) / 1800min rpm electric and recoil start as standard 6 litres                                                                                    |
|                        | Standard equipment     | computer controlled moment limiter (safe load indicator), radio remote control, overwinding alarm, computer controlled intelligent voice warning system, multi-function operation by radio remote control, intelligent throttle activation, automatic hook stow, overload warning alarms, overload warning lamps |                                                                                                                                                                                                 |
| pad indicator          | Optional equipment     | 1 fall hook block, 2 fall hook block, LPG dual power, low marking tracks, 180mm tracks, searcher hook                                                                                                                                                                                                            |                                                                                                                                                                                                 |
|                        |                        |                                                                                                                                                                                                                                                                                                                  |                                                                                                                                                                                                 |