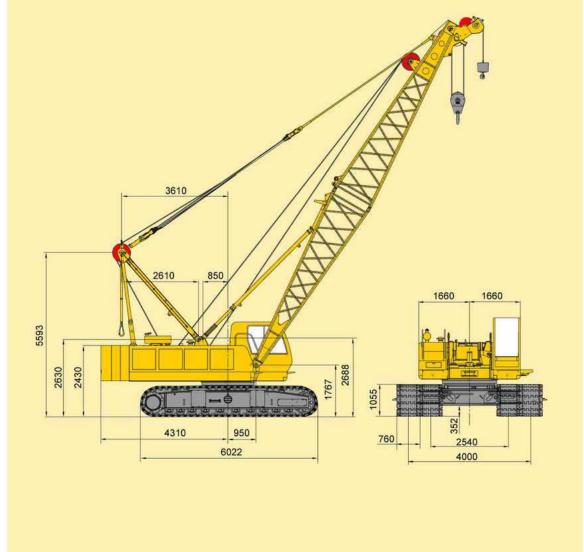

# 项目 Items 单位 Unit 数值 Data 基本型主臂 Basic boom 75 最大额定起重量 Max. rated lifting capacity 固定副臂 Fixed jib 6.5 280 最大起重力矩 Max. load moment t.m 主臂长度 Main boom length 13~58 主臂变幅角度 Main boom Luffing angle -3~80 固定副臂长度 Fixed jib length 9~18 起升机构最大单绳速度(空载、第五层)Winch max. single line speed (no load, at 5th layer) 120 m/min 主臂变幅机构最大单绳速度(第一层) Boom luffing gear max. single line speed (at 1st layer) 57 m/min 最大回转速度 Max. slewing speed 最高行驶速度 Max. travel speed km/h 1.2 30 爬坡度 Grade ability 0.087 平均接地比压 Mean ground pressure MPa 发动机功率 Engine output power 200 整机质量(主吊钩, 13米臂) Gross vehicle mass (including main hook block and 13m boom) 61 运输状态单件最大质量 Max. weight of single unit in travel configuration 39 运输状态单件(主机)最大尺寸(长×宽×高) 12.6×3.32×3.23 Max. dimension of single unit(basic machine) in travel configuration (L×W×H)



# 主要零部件 Main Parts

|                                              | 主机<br>Basic Machine ×1<br>採L 12600mm