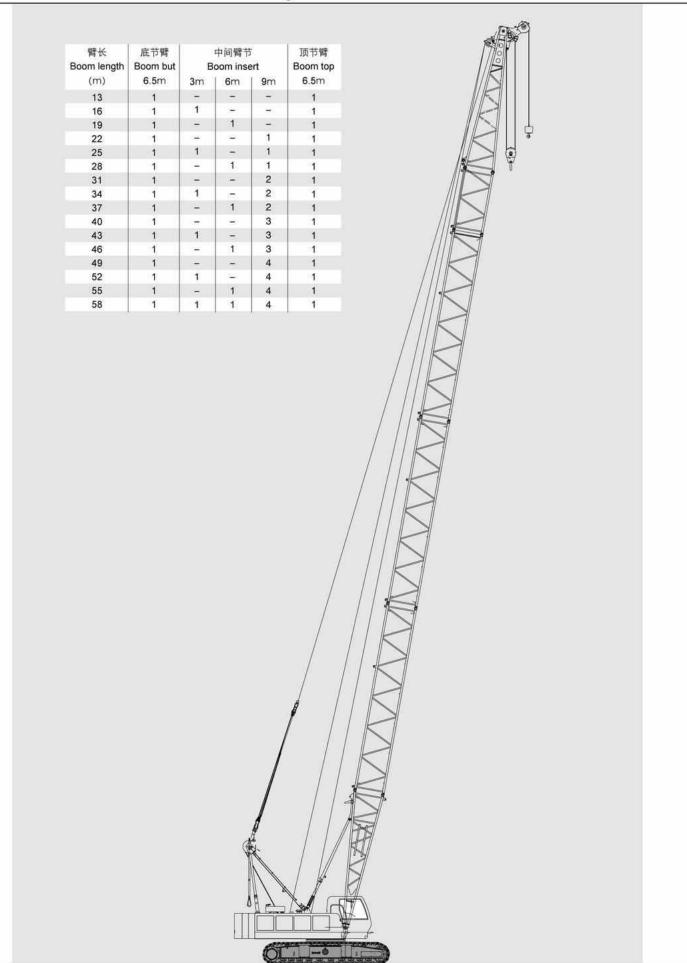

# 目 录 CONTENTS

| 主要零部件                                                                |    |
|----------------------------------------------------------------------|----|
| Main Parts                                                           | 1  |
| 详细介绍<br>Brief Introduction                                           | 3  |
| Brief Introduction ····································              | 3  |
| Self Assembly & Disassembly                                          | 7  |
| 主臂臂节组合/主臂工况                                                          |    |
| Boom Combinations/Boom Working Condition<br>主臂作业范围                   | 8  |
| Boom Working Area ····································               | 9  |
| Boom Working Condition and Lifting Load Chart ·······<br>固臂臂节组合/副臂工况 | 10 |
| Fixed Jib Combinations/Jib Working Condition ·········<br>固定副臂作业范围   | 11 |
| Fixed Jib Working Area ····································          | 12 |
| Fixed Jib Working Condition and Lifting Load Chart                   | 14 |