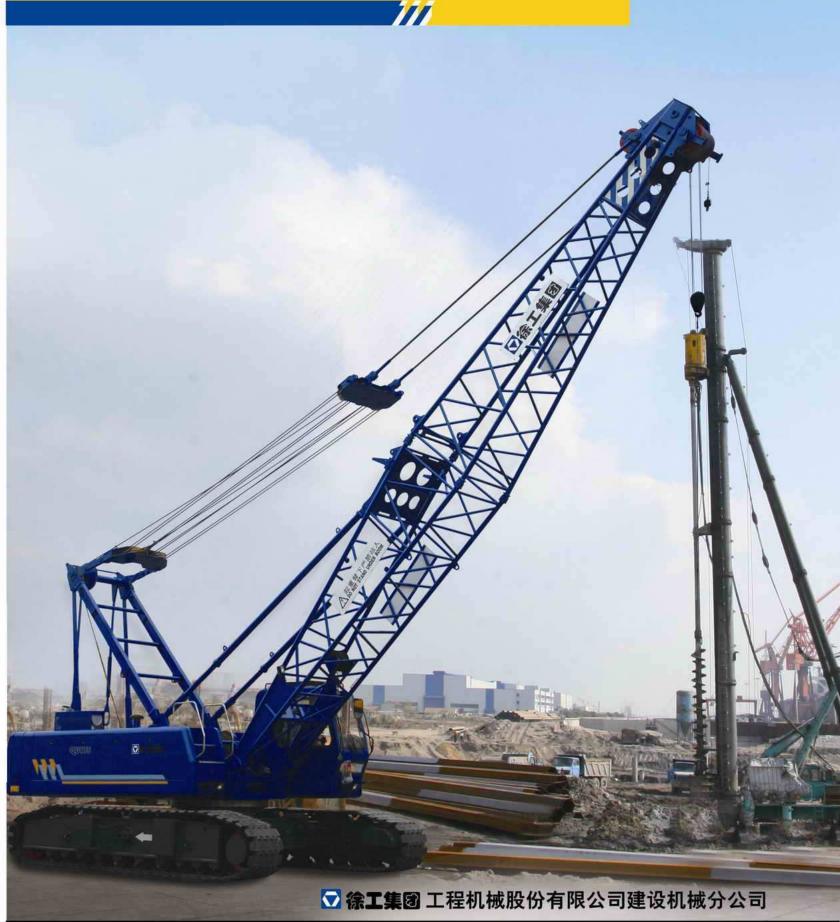

www.xcmg.com

# TWCC75 履带起重机 TWCC75 CRAWLER CRANE

本印刷品所包含的数据,会随着产品的不断升级而改变,请以实际产品为准 Pictures and data in this catalog will change with the update and modification of products, so please take the actual vehicle as reference.



# TWCC75履带起重机

# TWCC75 CRAWLER CRANE



01502

# 技术性能参数/整机基本尺寸 Technical Specification/Overall Dimension

# 目 录 CONTENTS

| 主要零部件                                                                |    |
|----------------------------------------------------------------------|----|
| Main Parts                                                           | 1  |
| 详细介绍<br>Brief Introduction                                           | 3  |
| Brief Introduction ····································              | 3  |
| Self Assembly & Disassembly                                          | 7  |
| 主臂臂节组合/主臂工况                                                          |    |
| Boom Combinations/Boom Working Condition<br>主臂作业范围                   | 8  |
| Boom Working Area ····································               | 9  |
| Boom Working