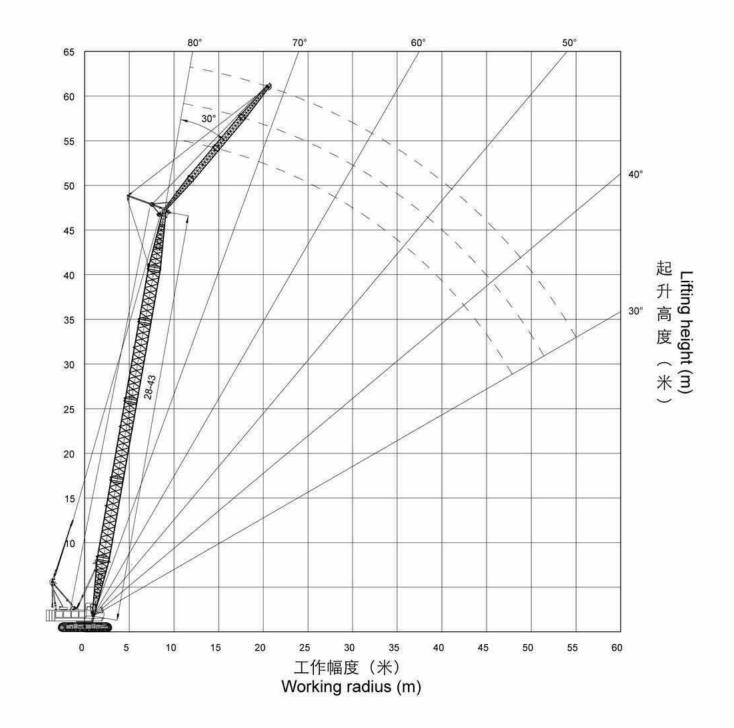

|
| 38           |            |                      | 2.40       | 2.30       | 2.10       | 2.00        | 1.70        | 1.65        |  |  |  |  |  |
| 40           |            |                      |            | 2.00       | 1.80       | 1.70        | 1.40        | 1.43        |  |  |  |  |  |
| 42           |            |                      |            |            | 1.70       | 1.43        | 1.32        | 1.21        |  |  |  |  |  |
| 44           |            |                      |            |            |            | 1.30        | 1.21        | 1.10        |  |  |  |  |  |
| 46           |            |                      |            |            |            | 1.00        | 1.20        | 1.00        |  |  |  |  |  |



### ■ 副臂10°时Jib at 10°



### ■ 副臂30°时Jib at 30°



# 固定副臂工况载荷表 Fixed Jib Working Condition and Lifting Load Chart

| 主臂长度<br>Boom length<br>(m) | Вос        | 主臂28米<br>om length 2 | 28m        | Boo  | 主臂31米<br>om length | 31m        | 主臂34米<br>Boom length 34m |      |      |
|----------------------------|------------|----------------------|------------|------|--------------------|------------|--------------------------|------|------|
| 副臂长度<br>Jib length<br>(m)  | 9          | 13.5                 | 18         | 9    | 13.5               | 18         | 9                        | 13.5 | 18   |
| 幅度<br>Radius               |            |                      |            | 副帽   | 学安装角Jib an         | gle (°)    |                          |      |      |
| (m)                        | 10         | 10                   | 10         | 10   |