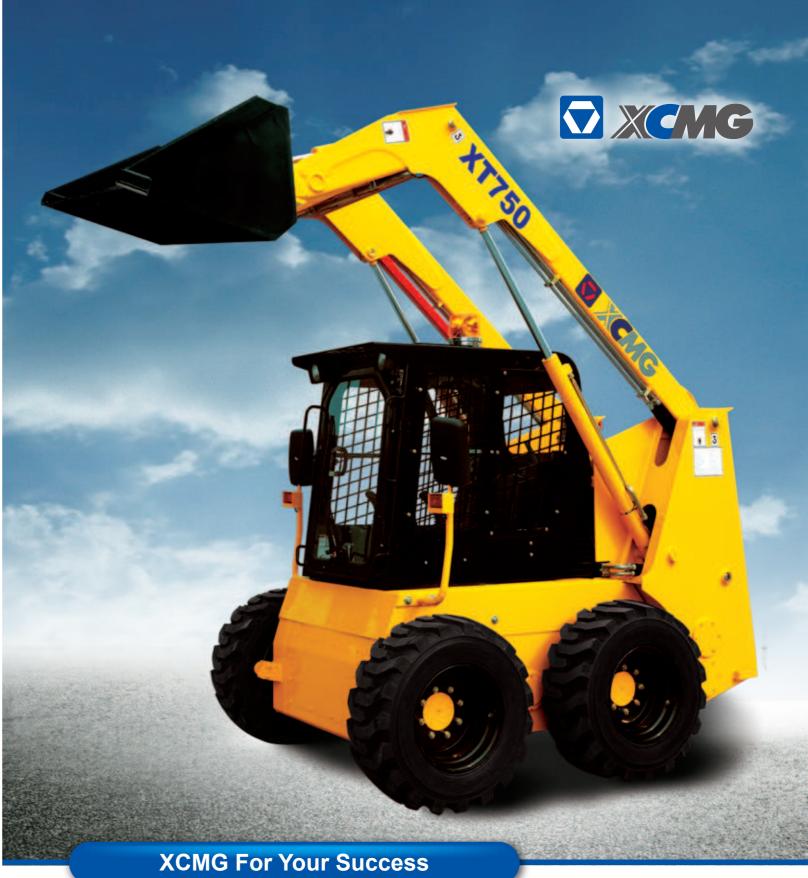

# XT740/XT750/XT760 **Skid Loader**

#### Introduction

XT740/750/760 Skid Steer Loader is the series loader, researched and developed by XCMG with the latest design standard. It is a new kind of product characterized by high efficiency, beauty, safety and reliability. With the technology of wheel mechanism, all-wheel drive and skid-steering, it can easily and quickly replace and hook a variety of devices to adapt to the different working environments and operational items. It is also a kind of small multi-functional engineering machine, developed on the basis of product technology of its kind, superior to the products of its kind in performance with such modern design methods as virtual prototyping and finite element analysis, etc. It is suitable for narrow places, uneven grounds and occasions of frequnetly-changing operating items. It can also be used as ancillary equipment for large-scale construction machinery. It is extensively used for purposes of roadway maintenance, pipeline-laying, cable-laying, landscaping, snow-sweeping, cargo-transportation, excavation & fragmentation, etc.