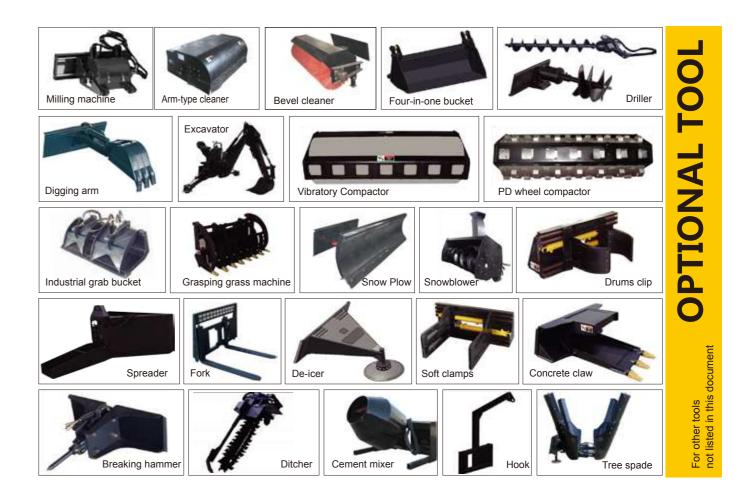

Automatic leveling system, while boom moves up, bucket will stay parallel.

Proportional pilot handle is easy to operate. Operators can work quickly and comfortably with little effort.

The univarsal quick change device can realize quick and convenient replacement of all kinds of attachments. The quick-connect couplings of pipeline are above standard. The majority of attachments from other manufacturers can be used on the machine.