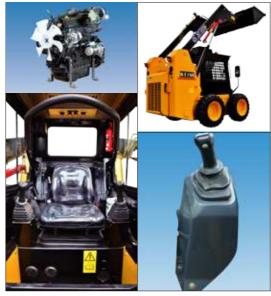

### **General Features**

Chassis integrated with hydraulic tank and fuel tank provides space saving and machine more robust.

The use of world-famous brand engine and Rexroth hydraulic parts ensures the machine can excel in all kinds of operations.

Spacious cab with all instrument panels easily observable in front.

All switches can be easily accessed. Safe armrest can prevent operators from driving errors when leaving the seat accidentally, thereby ensuring the safe operation.

Cab can be rolled over with a wide-angle. Accelerator has two models: manual control and pedal accelerating control, which makes operation easy. More attachments can be replaced on the machine.